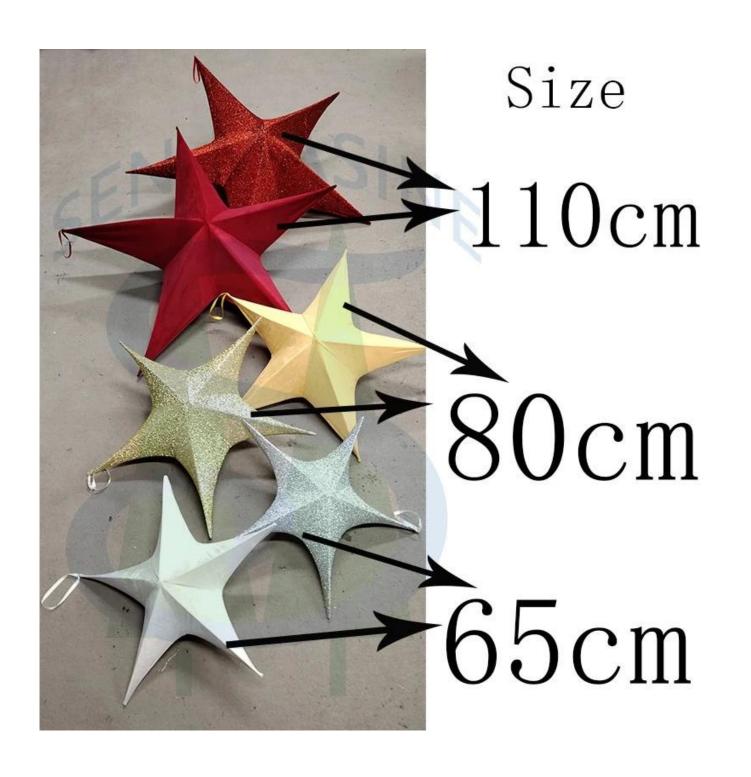

# Different Colors And Sizes Show 40/65/80/110/135/150cm or custom

## Different Colors And Sizes Show