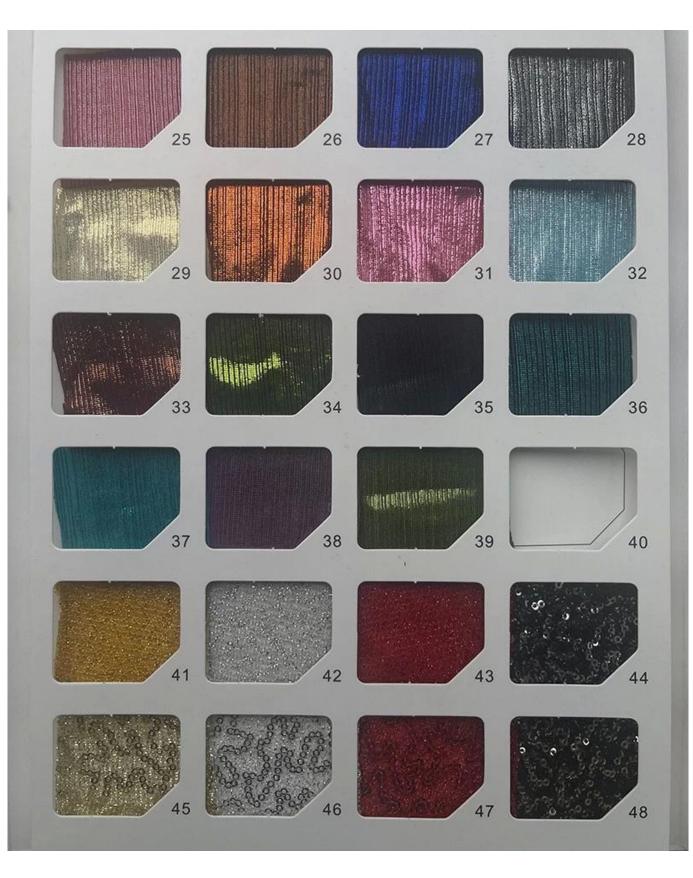

### 40cm 65cm 80cm 110cm 135cm 150cm Hanging Star

The folded star storage is very space saving, easy to store, and also reduces shipping costs

# DESCRIPTION







It is foldable
Not occupying space







DIY design customization: We can modify any ornaments according to your needs, come up with new ideas, and design new star decoration □

About star: To set up, just fold the star open in one easy step, zip the fabric closed, and the star is ready to hang; Folds flat just as easily and stores away in a tiny amount of space, Metallic mesh sparkles in sunlight or party lighting; Rated for indoor, covered outdoor, or temporary outdoor use

Please feel free to send "inquiries" for specific details at any time□

品名: \_\_\_\_\_\_ cm 克重: \_\_\_\_\_ g









Whether you're seeking traditional decorations or want something unique and creative, Senmasine manufacturers offer an abundant selection. Let's embrace the joy and creativity

of this festive season together! If you have any further questions, feel free to ask.

The following is catalog. If you would like to know more styles, please contact me

# Different Colors And Sizes Show 40/65/80/110/135/150cm or custom





## Different Colors And Sizes Show





#### **One-stop Procurement**

We Can Provide Multi-category Product Portfolio Design Services, christmas Ball, christmas Tree, christmas Wreath, christmas Garlands, baubles Wreath, baubles Garlands, baubles Conetree, christmas Decoration, pop-up Christmas Tree, disco Mirror Ball, halloween Wreath, halloween Pumpkin, fall Harvest Pump