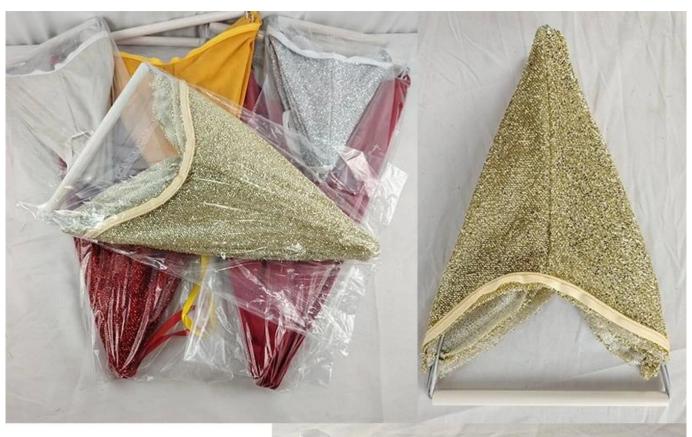

### 40cm 65cm 80cm 110cm 135cm 150cm Hanging Star

The folded star storage is very space saving, easy to store, and also reduces shipping costs

# DESCRIPTION

It is foldable
Not occupying space

DIY design customization: We can modify any ornaments according to your needs, come up with new ideas, and design new star decoration □

About star: To set up, just fold the star open in one easy step, zip the fabric closed, and the star is ready to hang; Folds flat just as easily and stores away in a tiny amount of space, Metallic mesh sparkles in sunlight or party lighting; Rated for indoor, covered outdoor, or temporary outdoor use