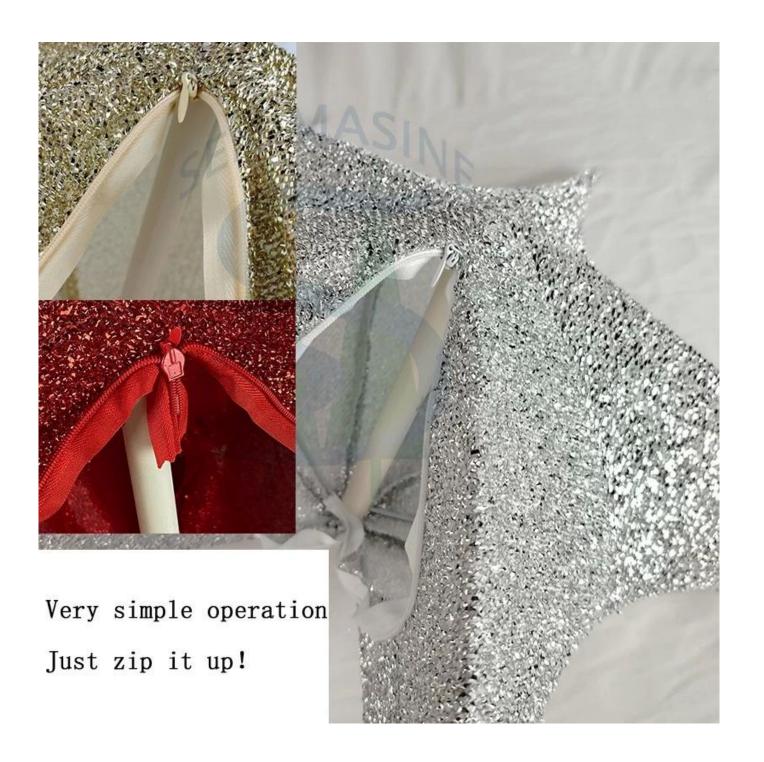

# DESCRIPTION

It is foldable
Not occupying space

DIY design customization: We can modify any ornaments according to your needs, come up with new ideas, and design new star decoration □

About star: To set up, just fold the star open in one easy step, zip the fabric closed, and the star is ready to hang; Folds flat just as easily and stores away in a tiny amount of space, Metallic mesh sparkles in sunlight or party lighting; Rated for indoor, covered outdoor, or temporary outdoor use