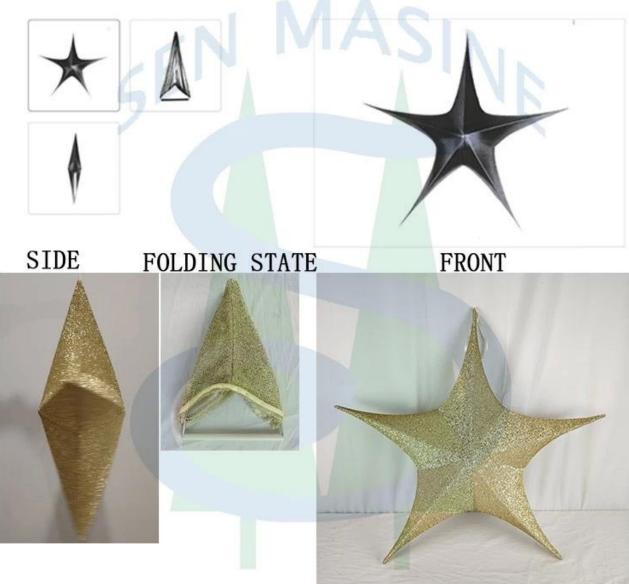

### 40cm 65cm 80cm 110cm 135cm 150cm Hanging Star

The folded star storage is very space saving, easy to store, and also reduces shipping costs

# DESCRIPTION

It is foldable
Not occupying space

DIY design customization: We can modify any ornaments according to your needs, come up with new ideas, and design new star decoration □

About star: To set up, just fold the star open in one easy step, zip the fabric closed, and the star is ready to hang; Folds flat just as easily and stores away in a tiny amount of space, Metallic mesh sparkles in sunlight or party lighting; Rated for indoor, covered outdoor, or temporary outdoor use