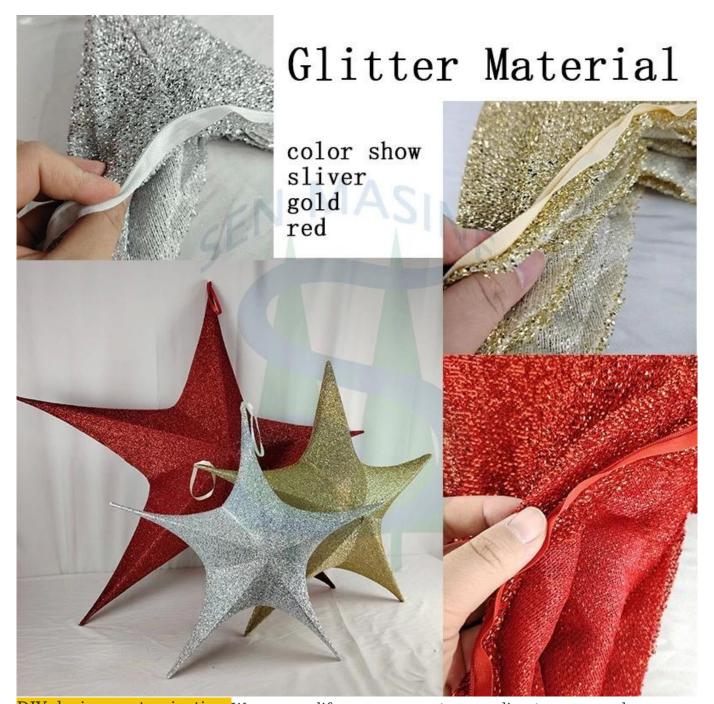

# DESCRIPTION

It is foldable
Not occupying space

DIY design customization: We can modify any ornaments according to your needs, come up with new ideas, and design new star decoration □

About star: To set up, just fold the star open in one easy step, zip the fabric closed, and the star is ready to hang; Folds flat just as easily and stores away in a tiny amount of space, Metallic mesh sparkles in sunlight or party lighting; Rated for indoor, covered outdoor, or temporary outdoor use

# Different Colors And Sizes Show 40/65/80/110/135/150cm or custom

## Different Colors And Sizes Show