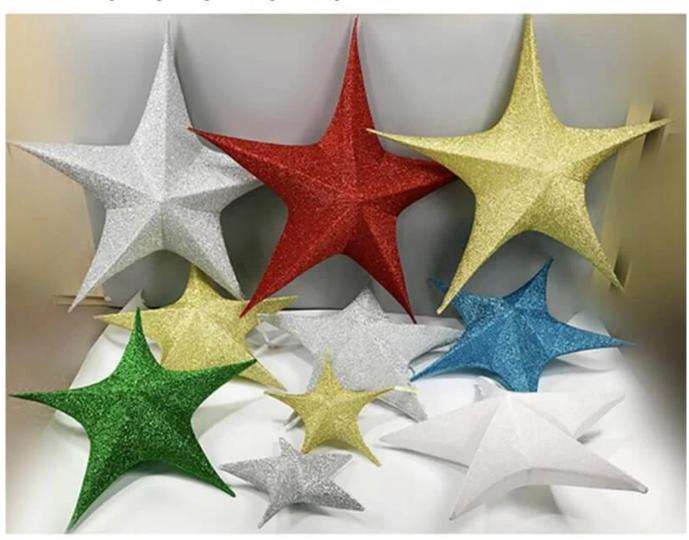

### 40cm 65cm 80cm 110cm 135cm 150cm Hanging Star

The folded star storage is very space saving, easy to store, and also reduces shipping costs

# Different Colors And Sizes Show 40/65/80/110/135/150cm or custom