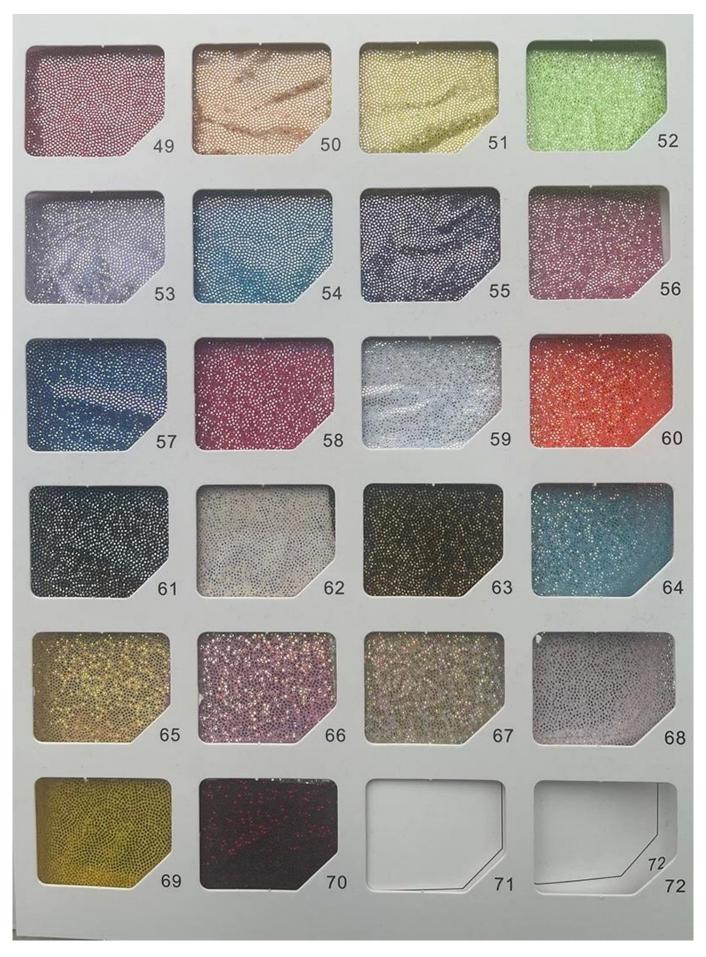

### 40cm 65cm 80cm 110cm 135cm 150cm Hanging Star

The folded star storage is very space saving, easy to store, and also reduces shipping costs

# DESCRIPTION







It is foldable
Not occupying space







DIY design customization: We can modify any ornaments according to your needs, come up with new ideas, and design new star decoration □

About star: To set up, just fold the star open in one easy step, zip the fabric closed, and the star is ready to hang; Folds flat just as easily and stores away in a tiny amount of space, Metallic mesh sparkles in sunlight or party lighting; Rated for indoor, covered outdoor, or temporary outdoor use

Please feel free to send "inquiries" for specific details at any time□

品名: \_\_\_\_\_\_ cm 克重: \_\_\_\_\_ g









Whether you're seeking traditional decorations or want something unique and creative, Senmasine manufacturers offer an abundant selection. Let's embrace the joy and creativity

of this festive season together! If you have any further questions, feel free to ask.

The following is catalog. If you would like to know more styles, please contact me

# Different Colors And Sizes Show 40/65/80/110/135/150cm or custom





## Different Colors And Sizes Show





#### **One-stop Procurement**

We Can Provide Multi-category Product Portfolio Design Services, christmas Ball, christmas Tree, christmas Wreath, christmas Garlands, baubles Wreath, baubles Garlands, baubles Conetree, christmas Decoration, pop-up Christmas Tree, disco Mirror Ball, halloween Wreath, halloween Pumpkin, fall Harvest Pumpki