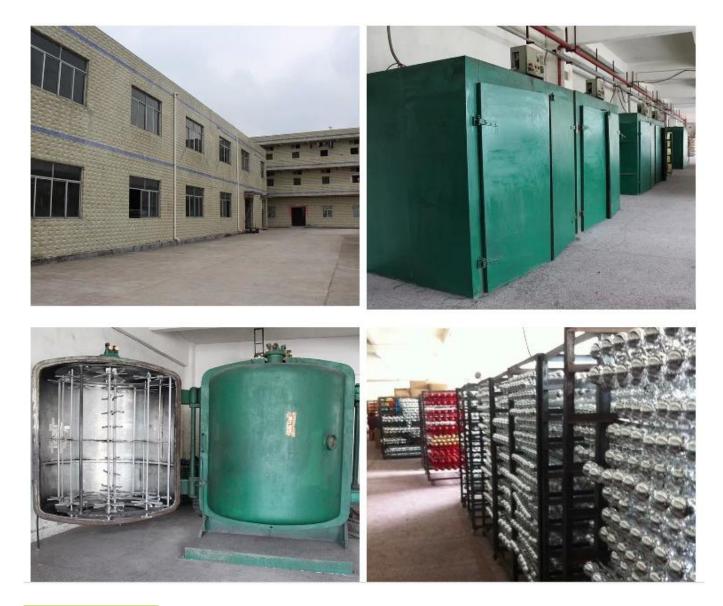

------------------------------------------------|
| Material:             | plastic                                                |
| Diameter:             | 8 cm                                                   |
| Moq:                  | 3000 pcs                                               |
| Packaging:            | Bubble Bag                                             |
| Payment Term:         | L/C, T/t (30% deposit), Western Union,<br>PayPal, cash |
| <b>Delivery time:</b> | CIF, FOB Shenzhen, Express, by air                     |

# Certificate: REACH, RoHS, EN71, CE etc Packaging: PVC TUBE PVC BOX Image: Contract of the state of the state

### Load:



# **Production process:**





2. Oilling



3. Electroplating



4. Spraying

5. Drying

6. Assembling

## **Our factory:**



**Certification:** 

## CERTIFICATE



Show:



### **Company Profile:**

### ABOUT US



### OUR ADVANTAGES

### Sen Masine Christmas Arts (Shenzhen) Co., Ltd

is a China based manufacturer who is specializing in production of Christmas ball and Christmas tree

since 1996. We're committing to supplying good quality products with competitive prices for customers,

which also win us good reputation from the oversea markets.

### Company's Advantages:

- 1. We are BSCI and SEDEX certified manufacturer. More certificates including ISO, ROHS, REACH, CE, EN71 are available.
- 2. With more than 20 years manufacturer experience and 10 years export experience
- 3. We are supplier of retail giants and famous brands such as TESCO, ALDI, QVC, CTS, BBB, KMART COCA-COLA etc.
- 4. We can produce 100,0