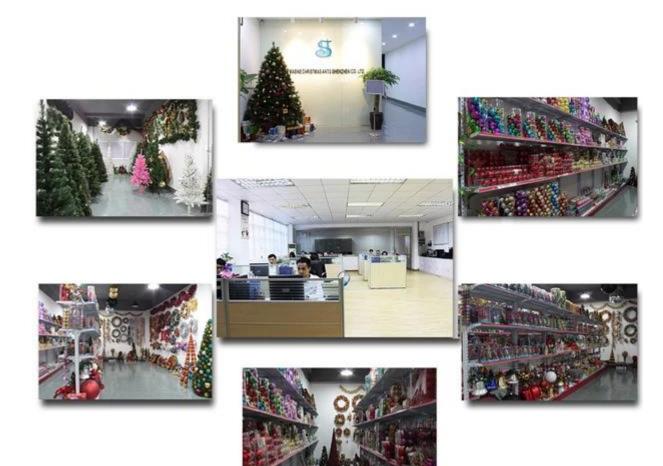

|
| Material:             | plastic                                                |
| Diameter:             | 8 cm                                                   |
| Moq:                  | 3000 pcs                                               |
| Packaging:            | Bubble Bag                                             |
| Payment Term:         | L/C, T/t (30% deposit), Western Union,<br>PayPal, cash |
| <b>Delivery time:</b> | CIF, FOB Shenzhen, Express, by air                     |

# Certificate: REACH, RoHS, EN71, CE etc Packaging: PVC TUBE PVC BOX Image: Contract of the state of the state

### Load:



# **Production process:**





2. Oilling



3. Electroplating



4. Spraying

5. Drying

6. Assembling

## **Our factory:**



**Certification:** 

## CERTIFICATE



Show:



### **Company Profile:**

### ABOUT US



### OUR ADVANTAGES

### Sen Masine Christmas Arts (Shenzhen) Co., Ltd

is a China based manufacturer who is specializing in production of Christmas ball and Christmas tree

since 1996. We're committing to supplying good quality products with competitive prices for customers,

which also win us good reputation from the oversea markets.

### Company's Advantages:

- 1. We are BSCI and SEDEX certified manufacturer. More certificates including ISO, ROHS, REACH, CE, EN71 are available.
- 2. With more than 20 years manufacturer experience and 10 years export experience
- 3. We are supplier of retail giants and famous brands such as TESCO, ALDI, QVC, CTS, BBB, KMART COCA-COLA etc.
- 4. We can produce 100,000 pcs Christmas balls and 1,000 Christmas trees