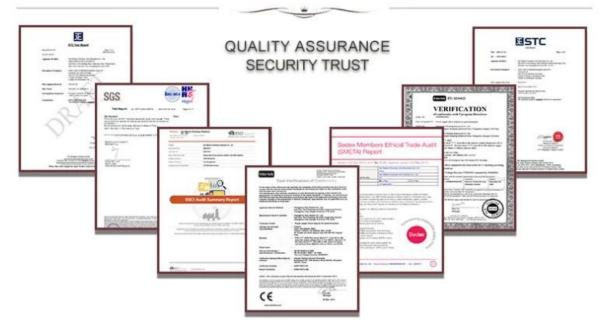

---------|
| Material:             | plastic                                                |
| Diameter:             | 8 cm                                                   |
| Moq:                  | 3000 pcs                                               |
| Packaging:            | Bubble Bag                                             |
| Payment Term:         | L/C, T/t (30% deposit), Western Union,<br>PayPal, cash |
| <b>Delivery time:</b> | CIF, FOB Shenzhen, Express, by air                     |

# Certificate: REACH, RoHS, EN71, CE etc Packaging: PVC TUBE PVC BOX Image: Contract of the state of the state

### Load:



# **Production process:**





2. Oilling



3. Electroplating



4. Spraying

5. Drying

6. Assembling

## **Our factory:**



**Certification:** 

## CERTIFICATE



Show:



### **Company Profile:**

### ABOUT US



### OUR ADVANTAGES

### Sen Masine Christmas Arts (Shenzhen) Co., Ltd

is a China based manufacturer who is specializing in production of Christmas ball and Christmas tree

since 1996. We're committing to supplying good quality products with competitive prices for customers,

which also win us good reputation from the oversea markets.

### Company's Advantages:

- 1. We are BSCI and SEDEX certified manufacturer. More certificates including ISO, ROHS, REACH, CE, EN71 are available.
- 2. With more than 20 years manufacturer experience and 10 years export experience
- 3. We are supplier of retail giants and famous brands such as TESCO, ALDI, QVC, CTS, BBB, KMART COCA-COLA etc.
- 4. We can produce 100,000 pcs Christmas balls and 1,000 Christ