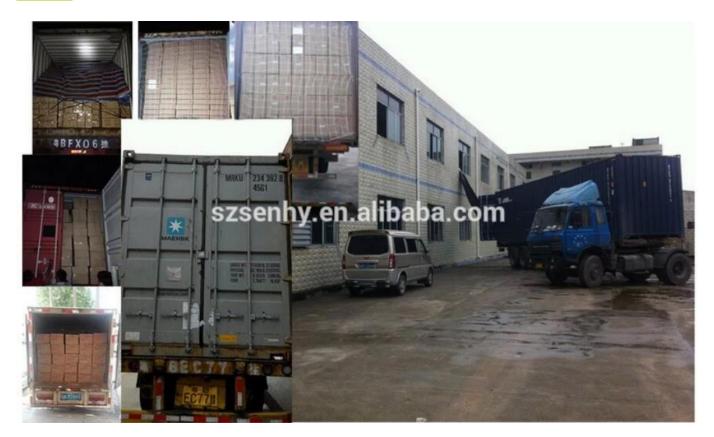

ication:**

| Product Type:         | Christmas Unbreakable Ornament                         |
|-----------------------|--------------------------------------------------------|
| Material:             | plastic                                                |
| Diameter:             | 8 cm                                                   |
| Moq:                  | 3000 pcs                                               |
| Packaging:            | Bubble Bag                                             |
| Payment Term:         | L/C, T/t (30% deposit), Western Union,<br>PayPal, cash |
| <b>Delivery time:</b> | CIF, FOB Shenzhen, Express, by air                     |

# Certificate: REACH, RoHS, EN71, CE etc Packaging: PVC TUBE PVC BOX Image: Contract of the state of the state

### Load:



# **Production process:**





2. Oilling



3. Electroplating



4. Spraying

5. Drying

6. Assembling

## **Our factory:**



**Certification:** 

## CERTIFICATE



Show:



### **Company Profile:**

### ABOUT US



### OUR ADVANTAGES

### Sen Masine Christmas Arts (Shenzhen) Co., Ltd

is a China based manufacturer who is specializing in production of Christmas ball and Christmas tree

since 1996. We're committing to supplying good quality products with competitive prices for customers,

which also win us good reputation from the oversea markets.

### Company's Advantages:

- 1. We are BSCI and SEDEX certified manufacturer. More certificates including ISO, ROHS, REACH, CE, EN71 are available.
- 2. With more than 20 years manufacturer experience and 10 years export experience
- 3. We ar