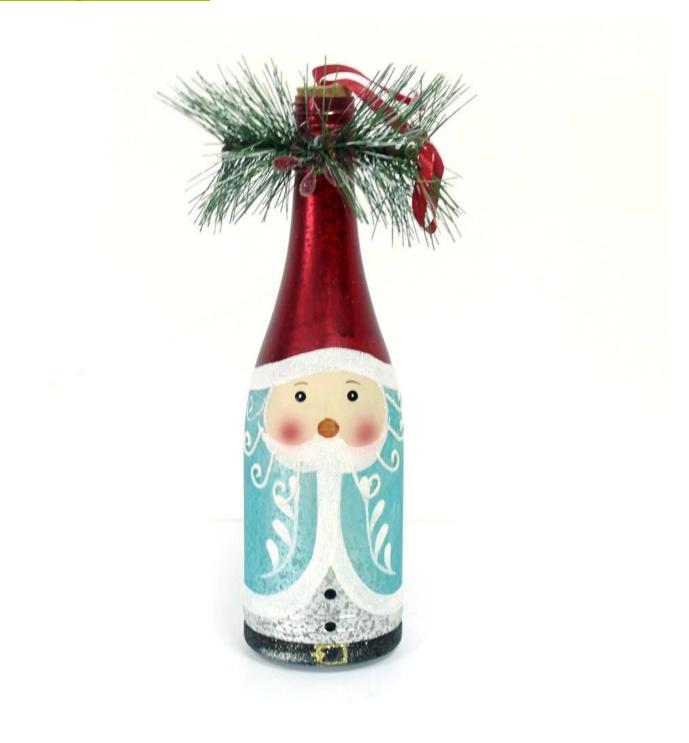

# **Product presentation:**





# **PRODUCT Specification:**

| Product Type:         | Christmas Unbreakable Ornament                         |
|-----------------------|--------------------------------------------------------|
| Material:             | Glass                                                  |
| Diameter:             | 16 cm                                                  |
| Moq:                  | 1000 pieces                                            |
| Packaging:            | Bubble Bag                                             |
| Payment Term:         | L/C, T/t (30% deposit), Western Union,<br>PayPal, cash |
| <b>Delivery time:</b> | CIF, FOB Shenzhen, Express, by air                     |
| Certificate:          | REACH, RoHS, EN71, CE etc                              |







GIFT BOX

PV