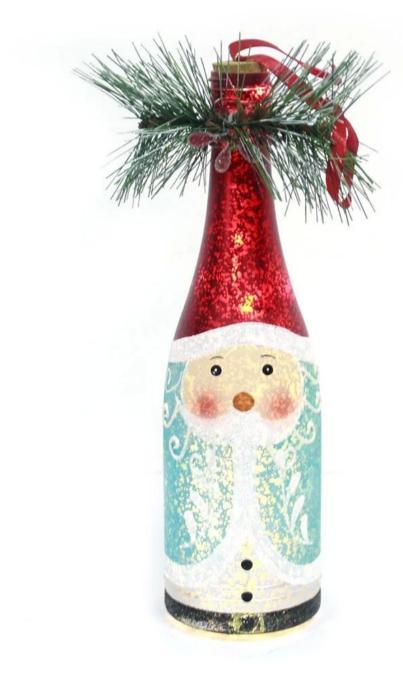

# **Product presentation:**





# **PRODUCT Specification:**

| Product Type:         | Christmas Unbreakable Ornament                         |
|-----------------------|--------------------------------------------------------|
| Material:             | Glass                                                  |
| Diameter:             | 16 cm                                                  |
| Moq:                  | 1000 pieces                                            |
| Packaging:            | Bubble Bag                                             |
| Payment Term:         | L/C, T/t (30% deposit), Western Union,<br>PayPal, cash |
| <b>Delivery time:</b> | CIF, FOB Shenzhen, Express, by air                     |
| Certificate:          | REACH, RoHS, EN71, CE etc                              |







GIFT BOX

PVC