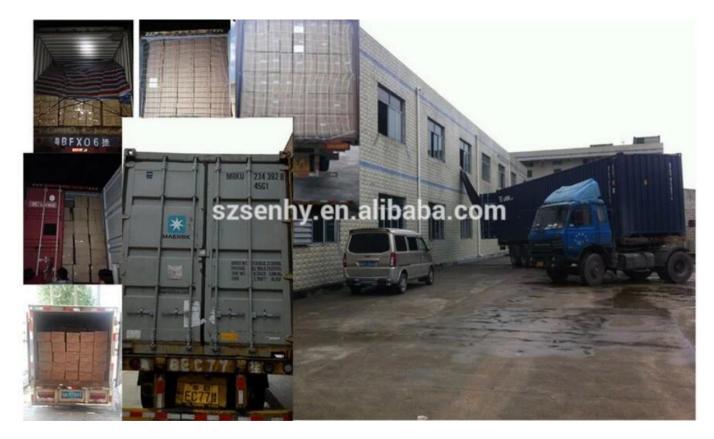

| Christmas Unbreakable Ornament                         |
|-----------------------|--------------------------------------------------------|
| Material:             | Glass                                                  |
| Diameter:             | 16 cm                                                  |
| Moq:                  | 1000 pieces                                            |
| Packaging:            | Bubble Bag                                             |
| Payment Term:         | L/C, T/t (30% deposit), Western Union,<br>PayPal, cash |
| <b>Delivery time:</b> | CIF, FOB Shenzhen, Express, by air                     |
| Certificate:          | REACH, RoHS, EN71, CE etc                              |







GIFT BOX

PVC TUBE





GIFT BOX



**GIFT BOX** 







### Load:



## **Production process:**



1. Prototype

2. Oilling

3. Electroplating



4. Spraying

5. Drying

6. Assembling

## **Our factory:**



**Certification:** 

### CERTIFICATE



Show:



#### **Company Profile:**

#### ABOUT US



#### OUR ADVANTAGES

#### Sen Masine Christmas Arts (Shenzhen) Co., Ltd

is a China based manufacturer who is specializing in production of Christmas ball and Christmas tree

since 1996. We're committing to supplying good quality products with competitive prices for customers,

which also win us good reputation from the oversea markets.

#### Company's Advantages:

- 1. We are BSCI and SEDEX certified manufacturer. More certificates including ISO, ROHS, REACH, CE, EN71 are available.
- 2. With more than 20 years manufacturer experience and 10 years export expe