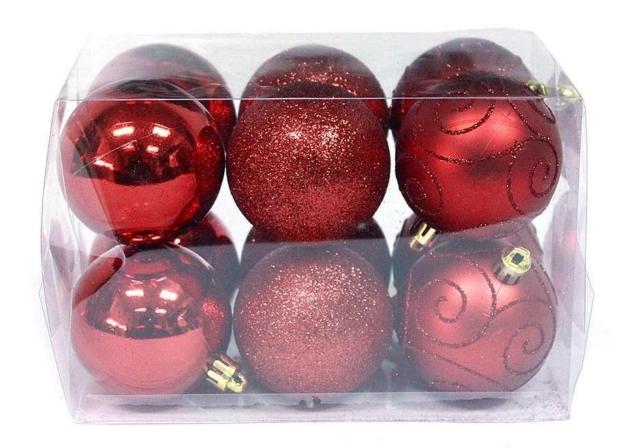

# **Product Presentation:**

# **Product Specification:**

| <b>Product Type:</b> | Christmas shatterproof ball                        |  |  |
|----------------------|----------------------------------------------------|--|--|
| Material:            | Plastic                                            |  |  |
| Diameter:            | 60mm                                               |  |  |
| MOQ:                 | 3,000 pcs                                          |  |  |
| Packing:             | Poly bag                                           |  |  |
| Payment term:        | L/C, T/T(30% deposit), West Union, Paypal,<br>Cash |  |  |
| Delivery term:       | CIF, FOB SHENZHEN, EXPRESS, BY AIR                 |  |  |