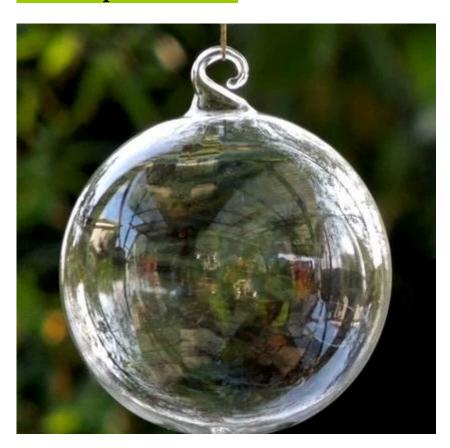

# **Product presentation:**

# PRODUCT Specification:

| Product Type:  | Christmas Unbreakable Ball                             |  |  |  |
|----------------|--------------------------------------------------------|--|--|--|
| Material:      | Plastic                                                |  |  |  |
| Diameter:      | 200mm                                                  |  |  |  |
| Moq:           | 500 pieces                                             |  |  |  |
| Packaging:     | ackaging: Poly Bag                                     |  |  |  |
| Payment Term:  | L/C, T/t (30% deposit), Western Union,<br>PayPal, cash |  |  |  |
| Delivery time: | CIF, FOB Shenzhen, Express, by air                     |  |  |  |
| Certificate:   | REACH, RoHS, EN71, CE etc                              |  |  |  |