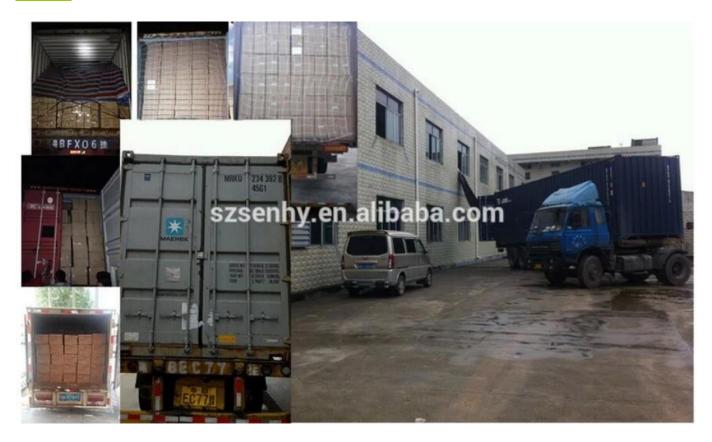

cation:

| Product Type:  | Christmas Unbreakable Ball                             |  |  |  |
|----------------|--------------------------------------------------------|--|--|--|
| Material:      | Plastic                                                |  |  |  |
| Diameter:      | 200mm                                                  |  |  |  |
| Moq:           | 500 pieces                                             |  |  |  |
| Packaging:     | ackaging: Poly Bag                                     |  |  |  |
| Payment Term:  | L/C, T/t (30% deposit), Western Union,<br>PayPal, cash |  |  |  |
| Delivery time: | CIF, FOB Shenzhen, Express, by air                     |  |  |  |
| Certificate:   | REACH, RoHS, EN71, CE etc                              |  |  |  |

# Packaging:



# Load:



**Production process:** 



1. Prototype 2. Oilling 3. Electroplating



## Our factory:









Certification:

### CERTIFICATE



## **Show:**



## **Company Profile:**

#### **ABOUT US**





#### Sen Masine Christmas Arts (Shenzhen) Co.,Ltd.

is a professional manufacturer of Christmas balls and Christmas trees of choice for some of the top names in retail and merchandising since 1996. We are capable of supplying different styles of products and doing OEM or customization which with

high quality and competitive price. Meanwhile,we're BSCI&SEDEX certified manufacturer and committed to using safe and environmental materials for all our products.















### **OUR ADVANTAGES**

#### Sen Masine Christmas Arts (Shenzhen) Co., Ltd

is a China based manufacturer who is specializin