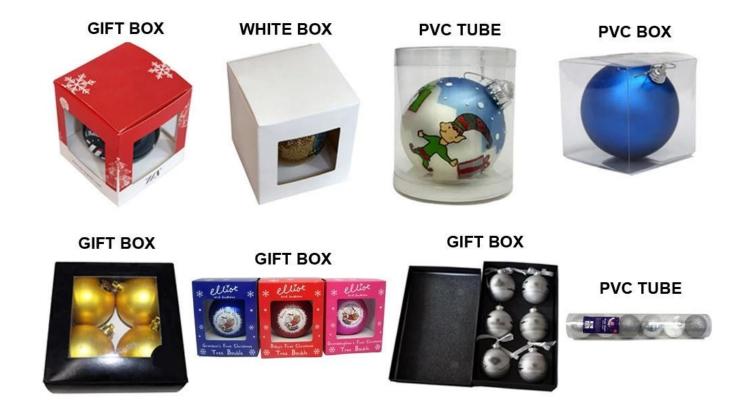

UCT Specification:

| Product Type:  | Christmas Unbreakable Ball                             |  |  |  |
|----------------|--------------------------------------------------------|--|--|--|
| Material:      | Plastic                                                |  |  |  |
| Diameter:      | 200mm                                                  |  |  |  |
| Moq:           | 500 pieces                                             |  |  |  |
| Packaging:     | ackaging: Poly Bag                                     |  |  |  |
| Payment Term:  | L/C, T/t (30% deposit), Western Union,<br>PayPal, cash |  |  |  |
| Delivery time: | CIF, FOB Shenzhen, Express, by air                     |  |  |  |
| Certificate:   | REACH, RoHS, EN71, CE etc                              |  |  |  |

# Packaging:



# Load:



**Production process:** 



1. Prototype 2. Oilling 3. Electroplating



## Our factory:









Certification:

### CERTIFICATE



## **Show:**



## **Company Profile:**

#### **ABOUT US**





#### Sen Masine Christmas Arts (Shenzhen) Co.,Ltd.

is a professional manufacturer of Christmas balls and Christmas trees of choice for some of the top names in retail and merchandising since 1996. We are capable of supplying different styles of products and doing OEM or customization which with

high quality and competitive price. Meanwhile,we're BSCI&SEDEX certified manufacturer and committed to using safe and environmental materials for all our products.















### **OUR ADVANTAGES**

#### Sen Masine Christmas Arts (Shenzhen) Co., Ltd

is a China based manufacturer who is