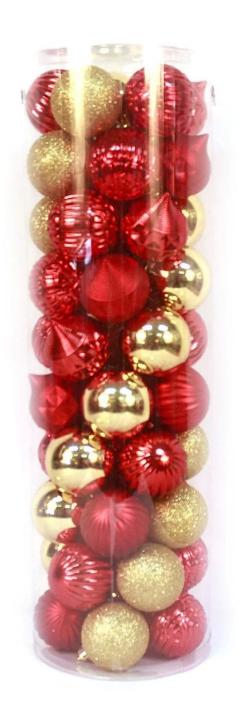

# **Product Presentation:**

# **Product Specification:**

| <b>Product Type:</b> | Christmas shatterproof ball                        |  |  |
|----------------------|----------------------------------------------------|--|--|
| Material:            | Plastic                                            |  |  |
| Diameter:            | 60mm/80mm                                          |  |  |
| MOQ:                 | 3,000 pcs                                          |  |  |
| Packing:             | Poly bag                                           |  |  |
| Payment term:        | L/C, T/T(30% deposit), West Union, Paypal,<br>Cash |  |  |
| Delivery term:       | CIF, FOB SHENZHEN, EXPRESS, BY AIR                 |  |  |
| Certificate:         | Reach, ROHS, EN71, CE etc                          |  |  |