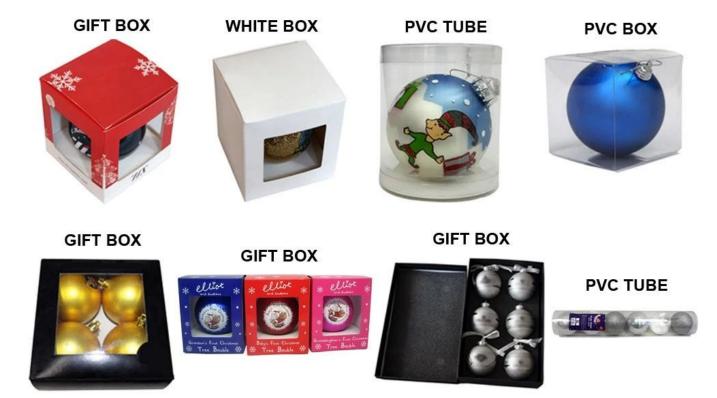

# **Product Specification:**

| <b>Product Type:</b> | Christmas shatterproof ball                        |  |  |
|----------------------|----------------------------------------------------|--|--|
| Material:            | Plastic                                            |  |  |
| Diameter:            | 60mm/80mm                                          |  |  |
| MOQ:                 | 3,000 pcs                                          |  |  |
| Packing:             | Poly bag                                           |  |  |
| Payment term:        | L/C, T/T(30% deposit), West Union, Paypal,<br>Cash |  |  |
| Delivery term:       | CIF, FOB SHENZHEN, EXPRESS, BY AIR                 |  |  |
| Certificate:         | Reach, ROHS, EN71, CE etc                          |  |  |

## Packing:



## **Loading:**



**Production Process:** 



1. Prototype 2. Oilling 3. Electroplating



## Our Factory:









**Certifications:** 

#### CERTIFICATE



### **Showroom:**



## **Company Profile:**

#### **ABOUT US**





#### Sen Masine Christmas Arts (Shenzhen) Co.,Ltd.

is a professional manufacturer of Christmas balls and Christmas trees of choice for some of the top names in retail and merchandising since 1996. We are capable of supplying different styles of products and doing OEM or customization which with

high quality and competitive price. Meanwhile,we're BSCI&SEDEX certified manufacturer and committed to using safe and environmental materials for all our products.















#### **OUR ADVANTAGES**

#### Sen Masine Christmas Arts (Shenzhen) Co., Ltd

is a China based