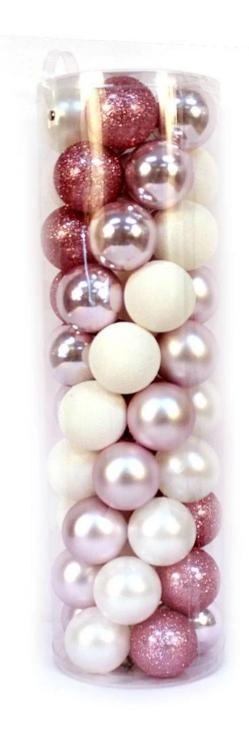

# **Product Presentation:**

# **Product Specification:**

| <b>Product Type:</b> | Christmas shatterproof ball                        |  |  |
|----------------------|----------------------------------------------------|--|--|
| Material:            | Plastic                                            |  |  |
| Diameter:            | 60mm/80mm                                          |  |  |
| MOQ:                 | 3,000 pcs                                          |  |  |
| Packing:             | Poly bag                                           |  |  |
| Payment term:        | L/C, T/T(30% deposit), West Union, Paypal,<br>Cash |  |  |
| Delivery term:       | CIF, FOB SHENZHEN, EXPRESS, BY AIR                 |  |  |
| Certificate:         | Reach, ROHS, EN71, CE etc                          |  |  |