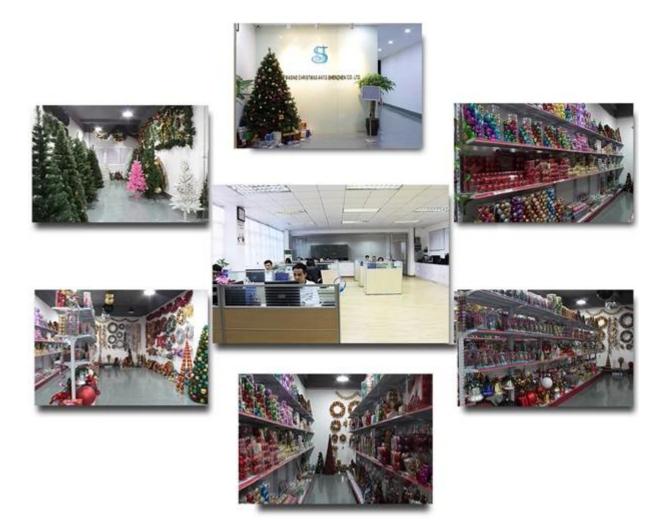

----------|--|--|
| Material:            | Plastic                                            |  |  |
| Diameter:            | 60mm/80mm                                          |  |  |
| MOQ:                 | 3,000 pcs                                          |  |  |
| Packing:             | Poly bag                                           |  |  |
| Payment term:        | L/C, T/T(30% deposit), West Union, Paypal,<br>Cash |  |  |
| Delivery term:       | CIF, FOB SHENZHEN, EXPRESS, BY AIR                 |  |  |
| Certificate:         | Reach, ROHS, EN71, CE etc                          |  |  |

## Packing:



## **Loading:**



**Production Process:** 



1. Prototype 2. Oilling 3. Electroplating



## Our Factory:









**Certifications:** 

#### CERTIFICATE



### **Showroom:**



## **Company Profile:**

#### **ABOUT US**





#### Sen Masine Christmas Arts (Shenzhen) Co.,Ltd.

is a professional manufacturer of Christmas balls and Christmas trees of choice for some of the top names in retail and merchandising since 1996. We are capable of supplying different styles of products and doing OEM or customization which with

high quality and competitive price. Meanwhile,we're BSCI&SEDEX certified manufacturer and committed to using safe and environmental materials for all our products.















#### **OUR ADVANTAGES**

#### Sen Masine Christmas Arts (Shenzhen) Co., Ltd

is a China based manufacturer who is specializing in production of Christmas ball and Christmas tree since 1996. We're committing to supplying good quality products with competitive prices for cus