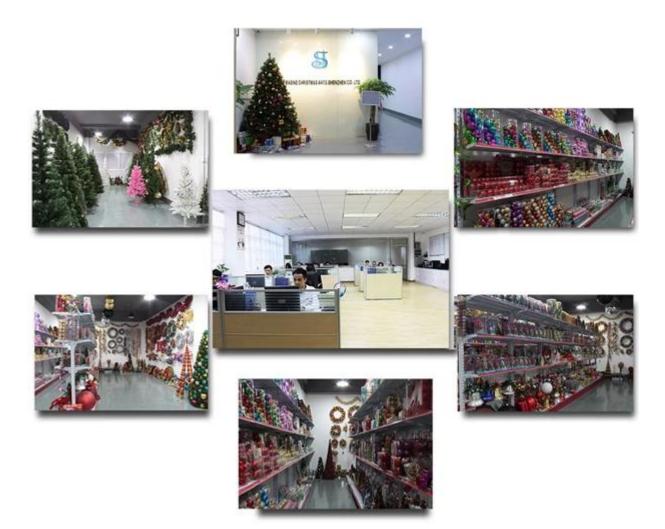

|  |  |  |
| Diameter:            | 22x14cm                                                |  |  |  |
| Moq:                 | 1000 pieces                                            |  |  |  |
| Packaging:           | Bubble Bag                                             |  |  |  |
| Payment Term:        | L/C, T/t (30% deposit), Western Union,<br>PayPal, cash |  |  |  |

| Delivery time: | CIF, FOB Shenzhen, Express, by air |  |  |
|----------------|------------------------------------|--|--|
| Certificate:   | REACH, RoHS, EN71, CE etc          |  |  |

### Packaging:



## Load:



## **Production process:**







1. Prototype

2. Oilling

3. Electroplating







4. Spraying

5. Drying

6. Assembling

### Our factory:









**Certification:** 

#### CERTIFICATE



### **Show:**



#### **Company Profile:**

#### **ABOUT US**





#### Sen Masine Christmas Arts (Shenzhen) Co.,Ltd.

is a professional manufacturer of Christmas balls and Christmas trees of choice for some of the top names in retail and merchandising since 1996. We are capable of supplying different styles of products and doing OEM or customization which with

high quality and competitive price. Meanwhile,we're BSCI&SEDEX certified manufacturer and committed to using safe and environmental materials for all our products.















#### **OUR ADVANTAGES**

#### Sen Masine Christmas Arts (Shenzhen) Co., Ltd

is a China based manufacturer who is specializing in production of Christmas ball and Christmas tree since 1996. We're committing to supplying good quality products with competitive prices for c