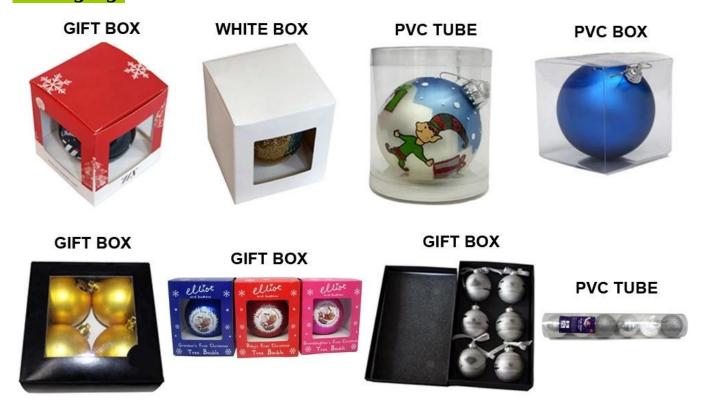

kable Ball                             |  |  |  |
|----------------------|--------------------------------------------------------|--|--|--|
| Material:            | Glass                                                  |  |  |  |
| Diameter:            | 22x14cm                                                |  |  |  |
| Moq:                 | 1000 pieces                                            |  |  |  |
| Packaging:           | Bubble Bag                                             |  |  |  |
| Payment Term:        | L/C, T/t (30% deposit), Western Union,<br>PayPal, cash |  |  |  |

| Delivery time: | CIF, FOB Shenzhen, Express, by air |  |  |
|----------------|------------------------------------|--|--|
| Certificate:   | REACH, RoHS, EN71, CE etc          |  |  |

### Packaging:



## Load:



## **Production process:**







1. Prototype

2. Oilling

3. Electroplating







4. Spraying

5. Drying

6. Assembling

### Our factory:









**Certification:** 

#### CERTIFICATE



### **Show:**



#### **Company Profile:**

#### **ABOUT US**





#### Sen Masine Christmas Arts (Shenzhen) Co.,Ltd.

is a professional manufacturer of Christmas balls and Christmas trees of choice for some of the top names in retail and merchandising since 1996. We are capable of supplying different styles of products and doing OEM or customization which with

high quality and competitive price. Meanwhile,we're BSCI&SEDEX certified manufacturer and committed to using safe and environmental materials for all our products.















#### **OUR ADVANTAGES**

#### Sen Masine Christmas