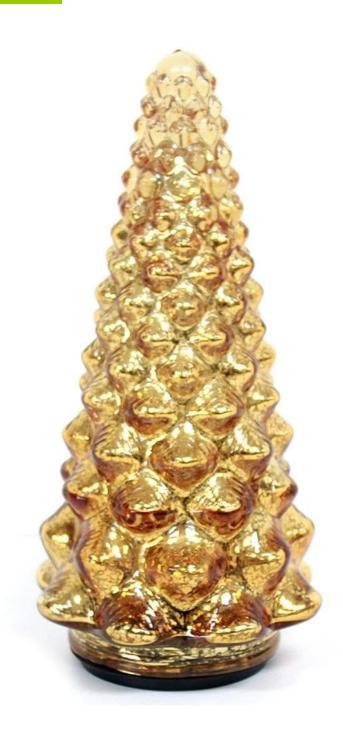

# **Product presentation:**

# PRODUCT Specification:

| <b>Product Type:</b> | Christmas Unbreakable Ball                             |  |  |  |
|----------------------|--------------------------------------------------------|--|--|--|
| Material:            | Glass                                                  |  |  |  |
| Diameter:            | 22x14cm                                                |  |  |  |
| Moq:                 | 1000 pieces                                            |  |  |  |
| Packaging:           | Bubble Bag                                             |  |  |  |
| Payment Term:        | L/C, T/t (30% deposit), Western Union,<br>PayPal, cash |  |  |  |