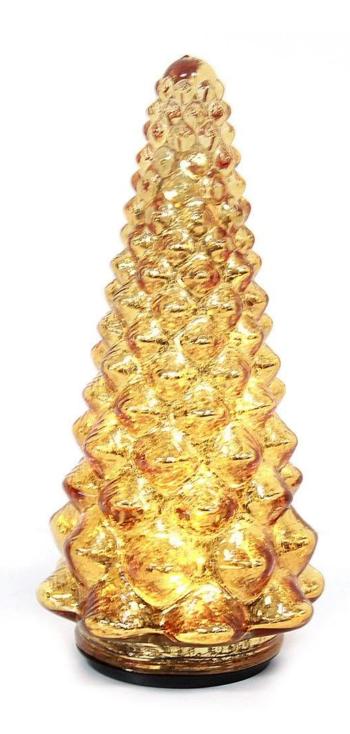

# **Product presentation:**

# PRODUCT Specification:

| <b>Product Type:</b> | Christmas Unbreakable Ball                             |  |  |  |
|----------------------|--------------------------------------------------------|--|--|--|
| Material:            | Glass                                                  |  |  |  |
| Diameter:            | 22x14cm                                                |  |  |  |
| Moq:                 | 1000 pieces                                            |  |  |  |
| Packaging:           | Bubble Bag                                             |  |  |  |
| Payment Term:        | L/C, T/t (30% deposit), Western Union,<br>PayPal, cash |  |  |  |