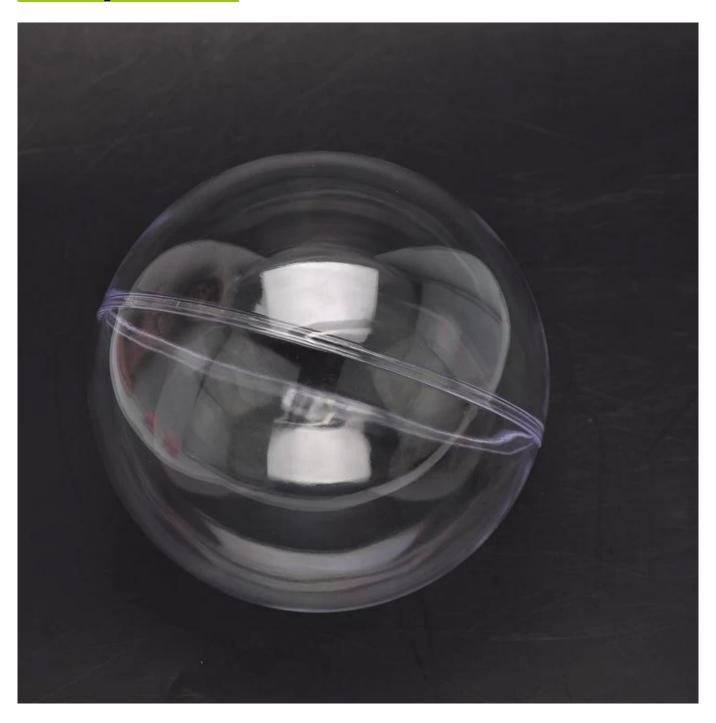

# **Product presentation:**

# **PRODUCT Specification:**

| <b>Product Type:</b> | Christmas Unbreakable Ball                             |  |  |
|----------------------|--------------------------------------------------------|--|--|
| Material:            | Plastic                                                |  |  |
| Diameter:            | 150mm                                                  |  |  |
| Moq:                 | 3000 pieces                                            |  |  |
| Packaging:           | Poly Bag                                               |  |  |
| Payment Term:        | L/C, T/t (30% deposit), Western Union,<br>PayPal, cash |  |  |
| Delivery time:       | CIF, FOB Shenzhen, Express, by air                     |  |  |
| Certificate:         | REACH, RoHS, EN71, CE etc                              |  |  |