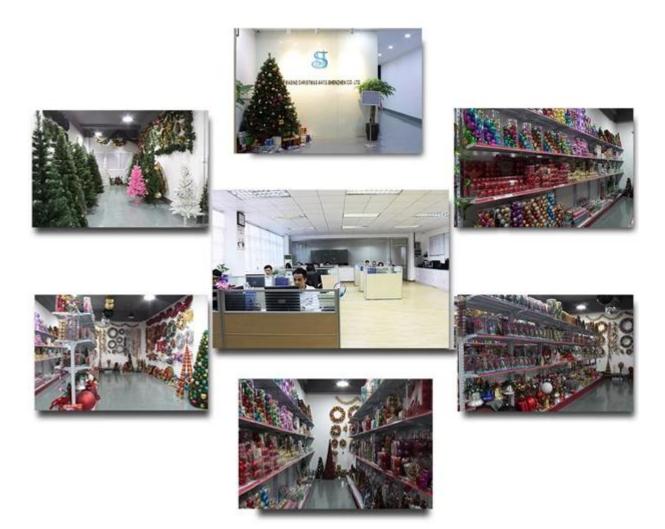

|--|
| Material:            | Plastic                                                |  |  |
| Diameter:            | 150mm                                                  |  |  |
| Moq:                 | 3000 pieces                                            |  |  |
| Packaging:           | Poly Bag                                               |  |  |
| Payment Term:        | L/C, T/t (30% deposit), Western Union,<br>PayPal, cash |  |  |
| Delivery time:       | CIF, FOB Shenzhen, Express, by air                     |  |  |
| Certificate:         | REACH, RoHS, EN71, CE etc                              |  |  |

## Packaging:



### Load:



**Production process:** 



1. Prototype 2. Oilling 3. Electroplating



## Our factory:









Certification:

#### CERTIFICATE



## **Show:**



### **Company Profile:**

#### **ABOUT US**





#### Sen Masine Christmas Arts (Shenzhen) Co.,Ltd.

is a professional manufacturer of Christmas balls and Christmas trees of choice for some of the top names in retail and merchandising since 1996. We are capable of supplying different styles of products and doing OEM or customization which with

high quality and competitive price. Meanwhile,we're BSCI&SEDEX certified manufacturer and committed to using safe and environmental materials for all our products.















#### **OUR ADVANTAGES**

#### Sen Masine Christmas Arts (Shenzhen) Co., Ltd

is a China based manufacturer who is specializing in production of Christmas ball and Christmas tree since 1996. We're committing to supplying good quality products with competitive prices for cu