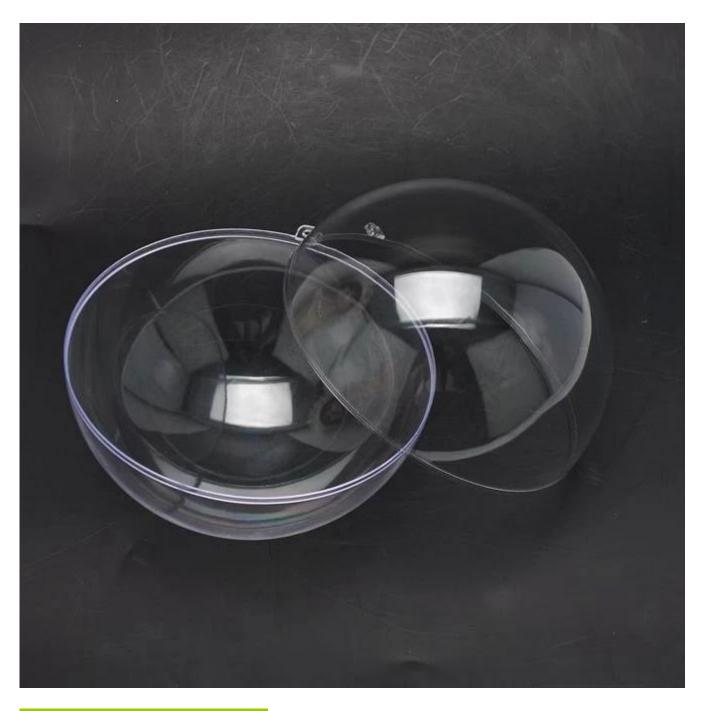

# **Product presentation:**

# **PRODUCT Specification:**

| <b>Product Type:</b> | Christmas Unbreakable Ball                             |  |  |
|----------------------|--------------------------------------------------------|--|--|
| Material:            | Plastic                                                |  |  |
| Diameter:            | 150mm                                                  |  |  |
| Moq:                 | 3000 pieces                                            |  |  |
| Packaging:           | Poly Bag                                               |  |  |
| Payment Term:        | L/C, T/t (30% deposit), Western Union,<br>PayPal, cash |  |  |
| Delivery time:       | CIF, FOB Shenzhen, Express, by air                     |  |  |
| Certificate:         | REACH, RoHS, EN71, CE etc                              |  |  |