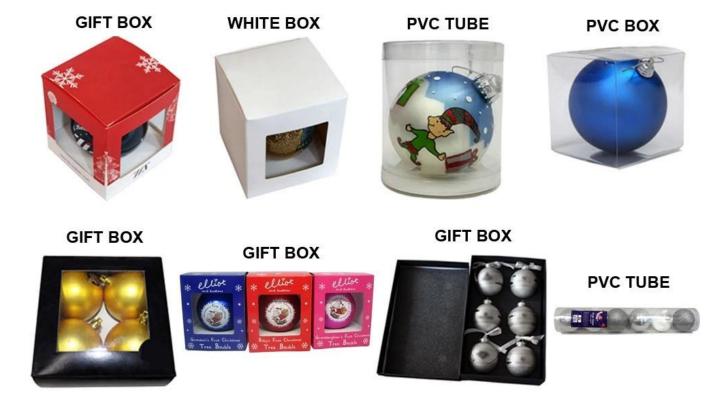

duct Type:</b> | Christmas Unbreakable Ball                             |  |  |
|----------------------|--------------------------------------------------------|--|--|
| Material:            | Plastic                                                |  |  |
| Diameter:            | 150mm                                                  |  |  |
| Moq:                 | 3000 pieces                                            |  |  |
| Packaging:           | Poly Bag                                               |  |  |
| Payment Term:        | L/C, T/t (30% deposit), Western Union,<br>PayPal, cash |  |  |
| Delivery time:       | CIF, FOB Shenzhen, Express, by air                     |  |  |
| Certificate:         | REACH, RoHS, EN71, CE etc                              |  |  |

## Packaging:



### Load:



**Production process:** 



1. Prototype 2. Oilling 3. Electroplating



## Our factory:









Certification:

#### CERTIFICATE



## **Show:**



### **Company Profile:**

#### **ABOUT US**





#### Sen Masine Christmas Arts (Shenzhen) Co.,Ltd.

is a professional manufacturer of Christmas balls and Christmas trees of choice for some of the top names in retail and merchandising since 1996. We are capable of supplying different styles of products and doing OEM or customization which with

high quality and competitive price. Meanwhile,we're BSCI&SEDEX certified manufacturer and committed to using safe and environmental materials for all our products.















#### **OUR ADVANTAGES**

#### Sen Masine Christmas Arts (Shenzhen) Co., Ltd

is a China based manufacturer wh