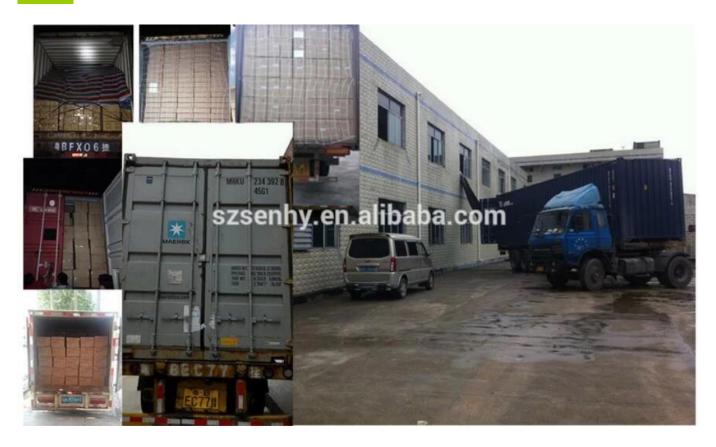

> | Christmas Unbreakable Ball                             |  |  |
|----------------------|--------------------------------------------------------|--|--|
| Material:            | Plastic                                                |  |  |
| Diameter:            | 150mm                                                  |  |  |
| Moq:                 | 3000 pieces                                            |  |  |
| Packaging:           | Poly Bag                                               |  |  |
| Payment Term:        | L/C, T/t (30% deposit), Western Union,<br>PayPal, cash |  |  |
| Delivery time:       | CIF, FOB Shenzhen, Express, by air                     |  |  |
| Certificate:         | REACH, RoHS, EN71, CE etc                              |  |  |

## Packaging:



### Load:



**Production process:** 



1. Prototype 2. Oilling 3. Electroplating



## Our factory:









Certification:

#### CERTIFICATE



## **Show:**



### **Company Profile:**

#### **ABOUT US**





#### Sen Masine Christmas Arts (Shenzhen) Co.,Ltd.

is a professional manufacturer of Christmas balls and Christmas trees of choice for some of the top names in retail and merchandising since 1996. We are capable of supplying different styles of products and doing OEM or customization which with

high quality and competitive price. Meanwhile,we're BSCI&SEDEX certified manufacturer and committed to using safe and environmental materials for all our products.















#### **OUR ADVANTAGES**

#### Sen Masine Christmas Arts (Shenzhen) Co., Ltd

is a China based manufacturer who is speciali