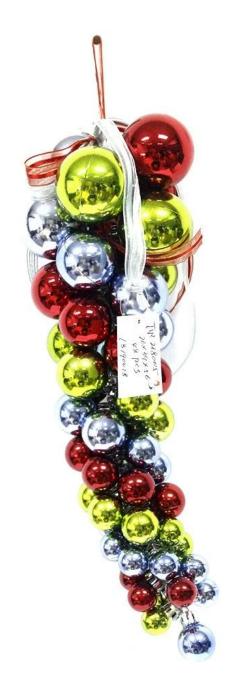

# **Product presentation:**

# PRODUCT Specification:

| <b>Product Type:</b>                                             | Christmas Unbreakable Ornament                   |  |  |  |
|------------------------------------------------------------------|--------------------------------------------------|--|--|--|
| Material:                                                        | plastic                                          |  |  |  |
| Diameter:                                                        | 8 cm                                             |  |  |  |
| Moq:                                                             | 1000 sets                                        |  |  |  |
| Packaging:                                                       | Bubble Bag                                       |  |  |  |
| Payment Term: L/C, T/t (30% deposit), Western Union PayPal, cash |                                                  |  |  |  |
| Delivery time:                                                   | elivery time: CIF, FOB Shenzhen, Express, by air |  |  |  |