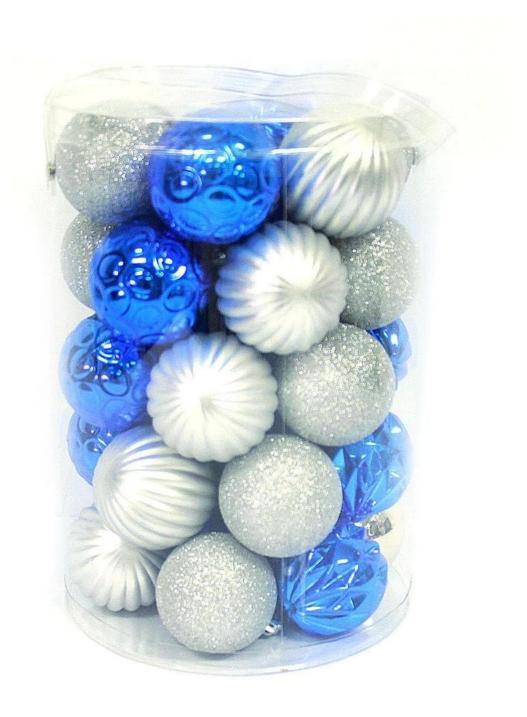

# **Product Presentation:**

## **Product Specification:**

| Product Type: | Christmas shatterproof ball |
|---------------|-----------------------------|
| Material:     | Plastic                     |
| Diameter:     | 60mm/80mm                   |