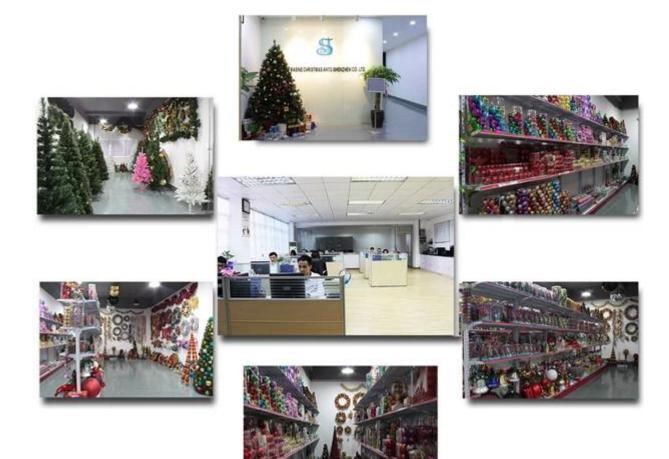

| Plastic                     |
| Diameter:     | 60mm/80mm                   |

| MOQ:                  | 3,000 pcs                                          |
|-----------------------|----------------------------------------------------|
| Packing:              | Poly bag                                           |
| Payment term:         | L/C, T/T(30% deposit), West Union, Paypal,<br>Cash |
| <b>Delivery term:</b> | CIF, FOB SHENZHEN, EXPRESS, BY AIR                 |
| Certificate:          | Reach, ROHS, EN71, CE etc                          |

## Packing:











GIFT BOX

GIFT BOX









## Loading:



### **Production Process:**



1. Prototype



2. Oilling



3. Electroplating



4. Spraying

5. Drying

6. Assembling





## **Certifications:**

## CERTIFICATE



Showroom:



#### **Company Profile:**

#### ABOUT US



#### OUR ADVANTAGES

#### Sen Masine Christmas Arts (Shenzhen) Co., Ltd

is a China based manufacturer who is specializing in production of Christmas ball and Christmas tree

since 1996. We're committing to supplying good quality products with competitive prices for customers,

which also win us good reputation from the oversea markets.

#### Company's Advantages:

- 1. We are BSCI and SEDEX certified manufacturer. More certificates including ISO, ROHS, REACH, CE, EN71 are available.
- 2. With more than 20 years manufacturer experience and 10 years export experience
- 3. We are supplier of retail giants and famous brands such as TESCO, ALDI, QVC, CTS, BBB, KMART COCA-COLA etc.
- 4. We can produce 100,000 pcs Christmas balls and 1,000 Christmas