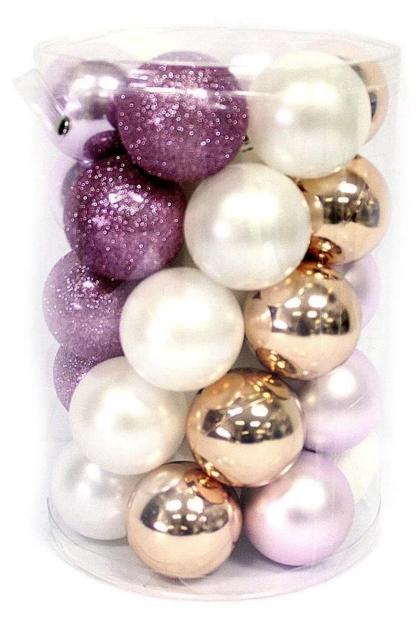

# **Product Presentation:**

## **Product Specification:**

| Product Type: | Christmas shatterproof ball |
|---------------|-----------------------------|
| Material:     | Plastic                     |
| Diameter:     | 60mm/80mm                   |