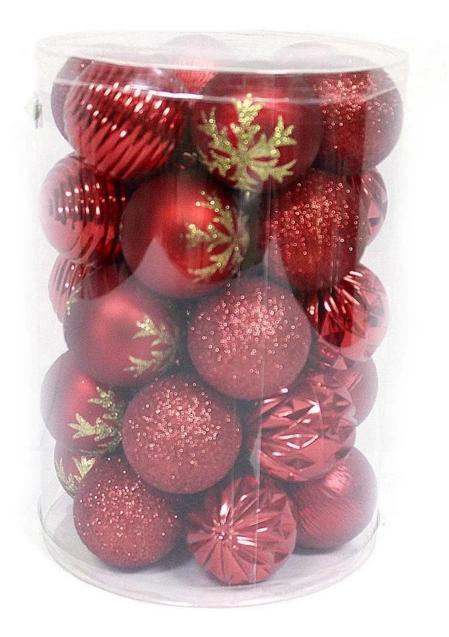

# **Product Presentation:**

## **Product Specification:**

| Product Type: | Christmas shatterproof ball |
|---------------|-----------------------------|
| Material:     | Plastic                     |
| Diameter:     | 60mm/80mm                   |