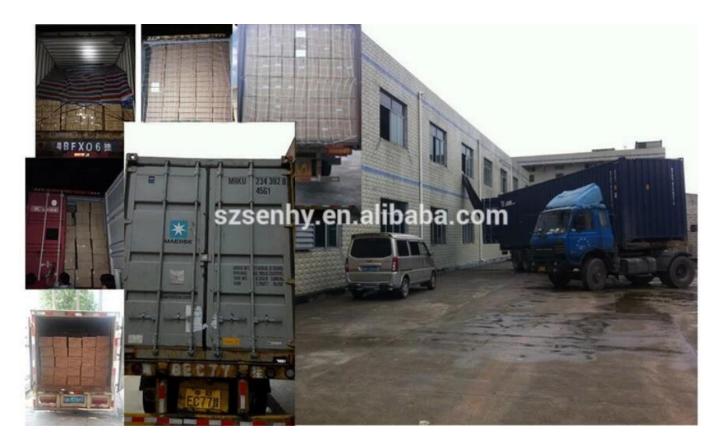

**Product Presentation:**











## **Product Specification:**

| Product Type: | Christmas shatterproof ball |
|---------------|-----------------------------|
| Material:     | Plastic                     |
| Diameter:     | 60mm/80mm                   |

| MOQ:                  | 3,000 pcs                                          |
|-----------------------|----------------------------------------------------|
| Packing:              | Poly bag                                           |
| Payment term:         | L/C, T/T(30% deposit), West Union, Paypal,<br>Cash |
| <b>Delivery term:</b> | CIF, FOB SHENZHEN, EXPRESS, BY AIR                 |
| Certificate:          | Reach, ROHS, EN71, CE etc                          |

## Packing:











GIFT BOX

GIFT BOX









## Loading:



### **Production Process:**



1. Prototype



2. Oilling



3. Electroplating



4. Spraying

5. Drying

6. Assembling





## **Certifications:**

## CERTIFICATE



Showroom:



#### **Company Profile:**

#### ABOUT US



#### OUR ADVANTAGES

#### Sen Masine Christmas Arts (Shenzhen) Co., Ltd

is a China based manufacturer who is specializing in production of Christmas ball and Christmas tree

since 1996. We're committing to supplying good quality products with competitive prices for customers,

which also win us good reputation from the oversea markets.

#### Company's Advantages:

- 1. We are BSCI and SEDEX certified manufacturer. More certificates including ISO, ROHS, REACH, CE, EN71 are available.
- 2. With more than 20 years manufacturer experience and 10 years export experience
-