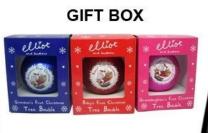

# **Product Presentation:**











## **Product Specification:**

| Product Type: | Christmas shatterproof ball |
|---------------|-----------------------------|
| Material:     | Plastic                     |
| Diameter:     | 60mm/80mm                   |

| MOQ:                  | 3,000 pcs                                          |
|-----------------------|----------------------------------------------------|
| Packing:              | Poly bag                                           |
| Payment term:         | L/C, T/T(30% deposit), West Union, Paypal,<br>Cash |
| <b>Delivery term:</b> | CIF, FOB SHENZHEN, EXPRESS, BY AIR                 |
| Certificate:          | Reach, ROHS, EN71, CE etc                          |

## Packing:











GIFT BOX

GIFT BOX









## Loading:



### **Production Process:**



1. Prototype



2. Oilling



3. Electroplating



4. Spraying

5. Drying

6. Assembling





## **Certifications:**

## CERTIFICATE



Showroom:



#### **Company Profile:**

#### ABOUT US



#### OUR ADVANTAGES

#### Sen Masine Christmas Arts (Shenzhen) Co., Ltd

is a China based manufacturer who is specializing in production of Christmas ball and Christmas tree

since 1996. We're committing to supplying good quality products with competitive prices for customers,

which also win us good reputation from the oversea markets.

#### Company's Advantages:

- 1. We are BSCI and SEDEX certified manufacturer. More certificates including ISO, ROHS, REACH, CE, EN71 are available.
- 2. With more than 20 years manufacturer experience and 10 years