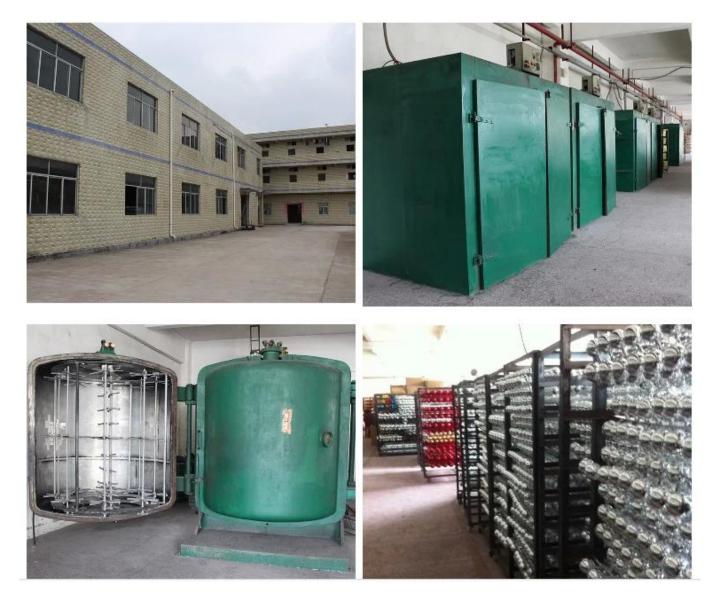

-------|-----------------------------|
| Material:     | Plastic                     |
| Diameter:     | 60mm/80mm                   |

| MOQ:                  | 3,000 pcs                                          |
|-----------------------|----------------------------------------------------|
| Packing:              | Poly bag                                           |
| Payment term:         | L/C, T/T(30% deposit), West Union, Paypal,<br>Cash |
| <b>Delivery term:</b> | CIF, FOB SHENZHEN, EXPRESS, BY AIR                 |
| Certificate:          | Reach, ROHS, EN71, CE etc                          |

## Packing:











GIFT BOX

GIFT BOX









## Loading:



### **Production Process:**



1. Prototype



2. Oilling



3. Electroplating



4. Spraying

5. Drying

6. Assembling





## **Certifications:**

## CERTIFICATE



Showroom:



#### **Company Profile:**

#### ABOUT US



#### OUR ADVANTAGES

#### Sen Masine Christmas Arts (Shenzhen) Co., Ltd

is a China based manufacturer who is specializing in production of Christmas ball and Christmas tree

since 1996. We're committing to supplying good quality products with competitive prices for customers,

which also win us good reputation from the oversea markets.

#### Company's Advantages:

- 1. We are BSCI and SEDEX certified manufacturer. More certificates including ISO, ROHS, REACH, CE, EN71 are available.
- 2. With more than 20 years manufacturer experience and 10 years export experience
- 3. We are supplier of retail giants and famous brands such as TESCO, ALDI, QVC, CTS, BBB, KMART COCA-COLA etc.
- 4. We can p