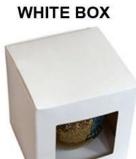

# **Product Presentation:**











## **Product Specification:**

| Product Type: | Christmas shatterproof ball |
|---------------|-----------------------------|
| Material:     | Plastic                     |
| Diameter:     | 60mm/80mm                   |

| MOQ:                  | 3,000 pcs                                          |
|-----------------------|----------------------------------------------------|
| Packing:              | Poly bag                                           |
| Payment term:         | L/C, T/T(30% deposit), West Union, Paypal,<br>Cash |
| <b>Delivery term:</b> | CIF, FOB SHENZHEN, EXPRESS, BY AIR                 |
| Certificate:          | Reach, ROHS, EN71, CE etc                          |

## Packing:











GIFT BOX

GIFT BOX









## Loading:



### **Production Process:**



1. Prototype



2. Oilling



3. Electroplating



4. Spraying

5. Drying

6. Assembling





## **Certifications:**

## CERTIFICATE



Showroom:



#### **Company Profile:**

#### ABOUT US



#### OUR ADVANTAGES

#### Sen Masine Christmas Arts (Shenzhen) Co., Ltd

is a China based manufacturer who is specializing in production of Christmas ball and Christmas tree

since 1996. We're committing to supplying good quality products with competitive prices for customers,

which also win us good reputation from the oversea markets.

#### Company's Advantages:

- 1. We are BSCI and SEDEX certified manufacturer. More certificates including ISO, ROHS, REACH, CE, EN71 are available.
- 2. With more than 20 years manufactu