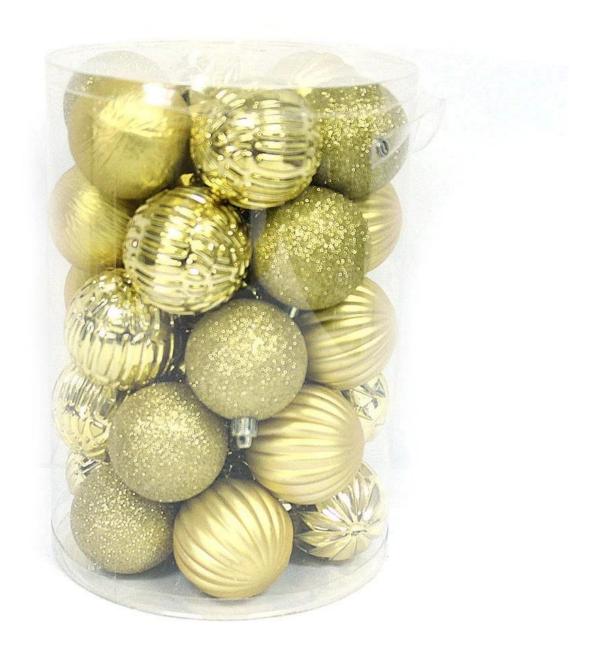

# **Product Presentation:**

## **Product Specification:**

| Product Type: | Christmas shatterproof ball |
|---------------|-----------------------------|
| Material:     | Plastic                     |
| Diameter:     | 60mm/80mm                   |