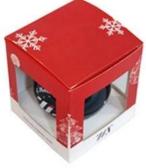

# **Product Presentation:**











## **Product Specification:**

| Product Type: | Christmas shatterproof ball |
|---------------|-----------------------------|
| Material:     | Plastic                     |
| Diameter:     | 60mm/80mm                   |

| MOQ:                  | 3,000 pcs                                          |
|-----------------------|----------------------------------------------------|
| Packing:              | Poly bag                                           |
| Payment term:         | L/C, T/T(30% deposit), West Union, Paypal,<br>Cash |
| <b>Delivery term:</b> | CIF, FOB SHENZHEN, EXPRESS, BY AIR                 |
| Certificate:          | Reach, ROHS, EN71, CE etc                          |

## Packing:











GIFT BOX

GIFT BOX









## Loading:



### **Production Process:**



1. Prototype



2. Oilling



3. Electroplating



4. Spraying

5. Drying

6. Assembling





## **Certifications:**

## CERTIFICATE



Showroom:



#### **Company Profile:**

#### ABOUT US



#### OUR ADVANTAGES

#### Sen Masine Christmas Arts (Shenzhen) Co., Ltd

is a China based manufacturer who is specializing in production of Christmas ball and Christmas tree

since 1996. We're committing to supplying good quality products with competitive prices for customers,

which also win us good reputation from the oversea markets.

#### Company's Advantages:

- 1. We are BSCI and SEDEX certified manufacturer. More certificates including ISO, ROHS, REACH, CE, EN71 are available.
- 2. With more than 20 years manufac