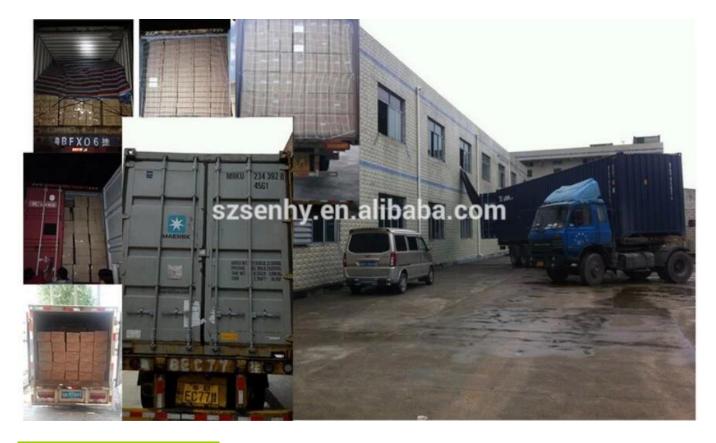

# **Product presentation:**



# PRODUCT Specification:

| Product Type: | Christmas Wreath |
|---------------|------------------|
| Material:     | PVC              |
| Diameter:     | 40 cm            |
| Moq:          | 1000 pcs         |
| Packaging:    | PP bag           |

| Payment Term:  | L/C, T/t (30% deposit),<br>Western Union, PayPal, cash |
|----------------|--------------------------------------------------------|
| Delivery time: | CIF, FOB Shenzhen, Express, by air                     |
| Certificate:   | REACH, RoHS, EN71, CE etc                              |

## Packaging:



## Load:



## **Production process:**







1. Prototype

2. Oilling

3. Electroplating







4. Spraying 5. Drying 6. Assembling

# Our factory:









## **Certification:**

### **CERTIFICATE**



## **Show:**



## **Company Profile:**

#### **ABOUT US**





#### Sen Masine Christmas Arts (Shenzhen) Co.,Ltd.

is a professional manufacturer of Christmas balls and Christmas trees of choice for some of the top names in retail and merchandising since 1996. We are capable of supplying different styles of products and doing OEM or customization which with

high quality and competitive price. Meanwhile,we're BSCI&SEDEX certified manufacturer and committed to using safe and environmental materials for all our products.















### **OUR ADVANTAGES**

#### Sen Masine Christmas Arts (Shenzhen)