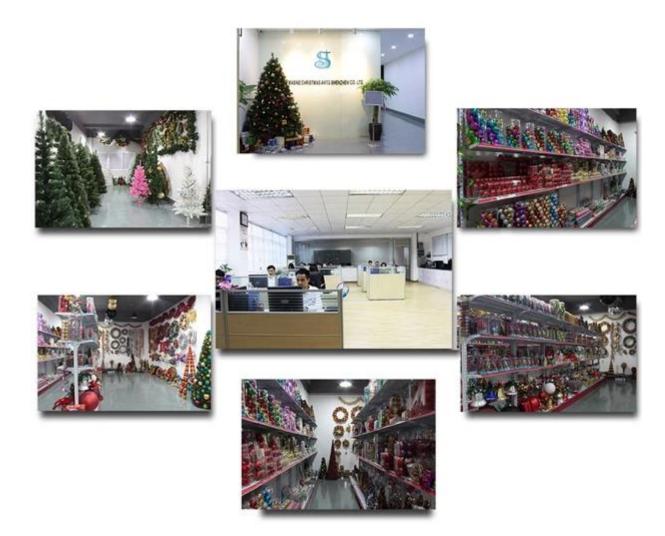

tion:**



# PRODUCT Specification:

| Product Type: | Christmas Wreath |
|---------------|------------------|
| Material:     | PVC              |
| Diameter:     | 40 cm            |
| Moq:          | 1000 pcs         |
| Packaging:    | PP bag           |

| Payment Term:  | L/C, T/t (30% deposit),<br>Western Union, PayPal, cash |
|----------------|--------------------------------------------------------|
| Delivery time: | CIF, FOB Shenzhen, Express, by air                     |
| Certificate:   | REACH, RoHS, EN71, CE etc                              |

## Packaging:



## Load:



## **Production process:**







1. Prototype

2. Oilling

3. Electroplating







4. Spraying 5. Drying 6. Assembling

# Our factory:









## **Certification:**

### **CERTIFICATE**



## **Show:**



## **Company Profile:**

#### **ABOUT US**





#### Sen Masine Christmas Arts (Shenzhen) Co.,Ltd.

is a professional manufacturer of Christmas balls and Christmas trees of choice for some of the top names in retail and merchandising since 1996. We are capable of supplying different styles of products and doing OEM or customization which with

high quality and competitive price. Meanwhile,we're BSCI&SEDEX certified manufacturer and committed to using safe and environmental materials for all our products.















### **OUR ADVANTAGES**

#### Sen Masine Christmas Arts (Shenzhen) Co., Ltd

is a China based manufacturer who is specializing in production of Christmas ball and Christmas tree since 1996. We're committing to supplying good quality products with competitive prices for cust