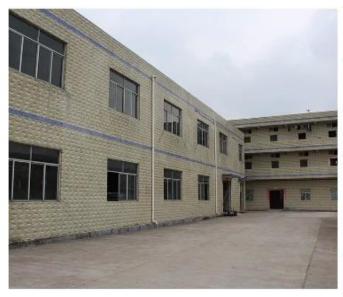

# **Product presentation:**



# PRODUCT Specification:

| Product Type: | Christmas Wreath |
|---------------|------------------|
| Material:     | PVC              |
| Diameter:     | 40 cm            |
| Moq:          | 1000 pcs         |
| Packaging:    | PP bag           |

| Payment Term:  | L/C, T/t (30% deposit),<br>Western Union, PayPal, cash |
|----------------|--------------------------------------------------------|
| Delivery time: | CIF, FOB Shenzhen, Express, by air                     |
| Certificate:   | REACH, RoHS, EN71, CE etc                              |

## Packaging:



## Load:



## **Production process:**







1. Prototype

2. Oilling

3. Electroplating







4. Spraying 5. Drying 6. Assembling

# Our factory:









## **Certification:**

### **CERTIFICATE**



## **Show:**



## **Company Profile:**

#### **ABOUT US**





#### Sen Masine Christmas Arts (Shenzhen) Co.,Ltd.

is a professional manufacturer of Christmas balls and Christmas trees of choice for some of the top names in retail and merchandising since 1996. We are capable of supplying different styles of products and doing OEM or customization which with

high quality and competitive price. Meanwhile,we're BSCI&SEDEX certified manufacturer and committed to using safe and environmental materials for all our products.















### **OUR ADVANTAGES**

#### Sen Masine Christmas Arts (Shenzhen) Co., Ltd

is a China based manufacturer who is specializing in production of Christmas ball and Christmas tree since 1996. We're committing