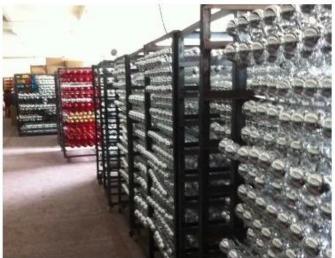

# **Product presentation:**



# PRODUCT Specification:

| Product Type: | Christmas Wreath |
|---------------|------------------|
| Material:     | PVC              |
| Diameter:     | 40 cm            |
| Moq:          | 1000 pcs         |
| Packaging:    | PP bag           |

| Payment Term:  | L/C, T/t (30% deposit),<br>Western Union, PayPal, cash |
|----------------|--------------------------------------------------------|
| Delivery time: | CIF, FOB Shenzhen, Express, by air                     |
| Certificate:   | REACH, RoHS, EN71, CE etc                              |

## Packaging:



## Load:



## **Production process:**







1. Prototype

2. Oilling

3. Electroplating







4. Spraying 5. Drying 6. Assembling

# Our factory:









## **Certification:**

### **CERTIFICATE**



## **Show:**



## **Company Profile:**

#### **ABOUT US**





#### Sen Masine Christmas Arts (Shenzhen) Co.,Ltd.

is a professional manufacturer of Christmas balls and Christmas trees of choice for some of the top names in retail and merchandising since 1996. We are capable of supplying different styles of products and doing OEM or customization which with

high quality and competitive price. Meanwhile,we're BSCI&SEDEX certified manufacturer and committed to using safe and environmental materials for all our products.















### **OUR ADVANTAGES**

#### Sen Masine Christmas Arts (Shenzhen) Co., Ltd

is a China based manufacturer who is specializing in production of Christmas ball and Christmas tree since 1996. We're committing to su