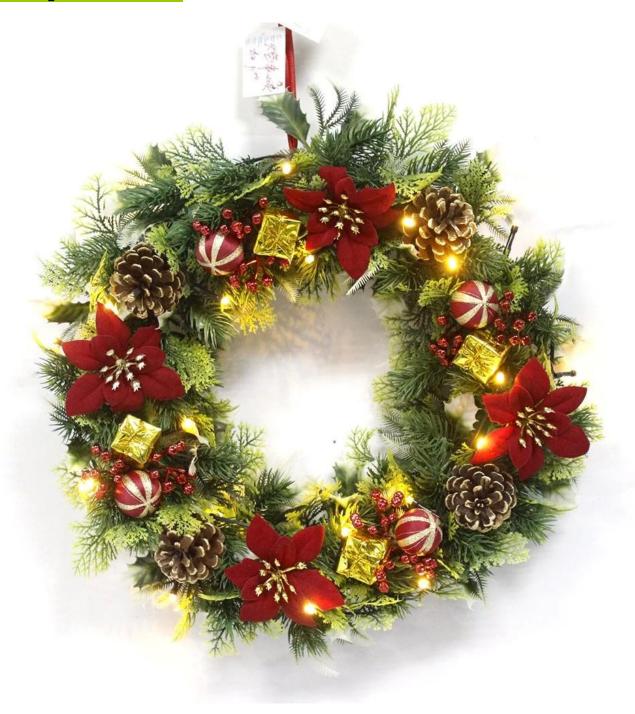

# **Product presentation:**

# PRODUCT Specification:

| Product Type: | Christmas Wreath |
|---------------|------------------|
| Material:     | PVC              |
| Diameter:     | 40 cm            |
| Moq:          | 1000 pcs         |
| Packaging:    | PP bag           |