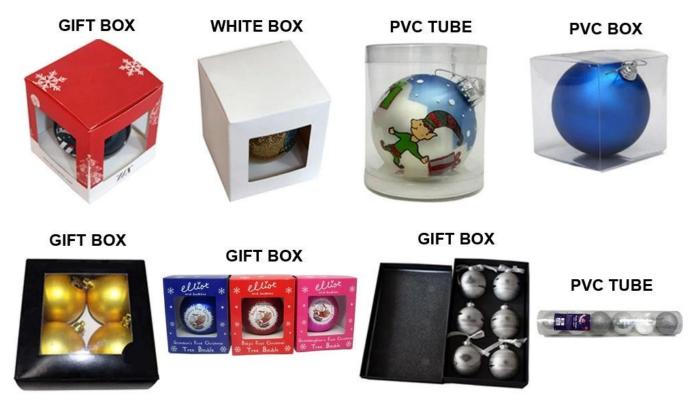

# **Product presentation:**



# PRODUCT Specification:

| Product Type: | Christmas Wreath |
|---------------|------------------|
| Material:     | PVC              |
| Diameter:     | 40 cm            |
| Moq:          | 1000 pcs         |
| Packaging:    | PP bag           |

| Payment Term:  | L/C, T/t (30% deposit),<br>Western Union, PayPal, cash |
|----------------|--------------------------------------------------------|
| Delivery time: | CIF, FOB Shenzhen, Express, by air                     |
| Certificate:   | REACH, RoHS, EN71, CE etc                              |

## Packaging:



## Load:



## **Production process:**







1. Prototype

2. Oilling

3. Electroplating







4. Spraying 5. Drying 6. Assembling

# Our factory:









## **Certification:**

### **CERTIFICATE**



## **Show:**



## **Company Profile:**

#### **ABOUT US**





#### Sen Masine Christmas Arts (Shenzhen) Co.,Ltd.

is a professional manufacturer of Christmas balls and Christmas trees of choice for some of the top names in retail and merchandising since 1996. We are capable of supplying different styles of products and doing OEM or customization which with

high quality and competitive price. Meanwhile,we're BSCI&SEDEX certified manufacturer and committed to using safe and environmental materials for all our products.















### **OUR ADVANTAGES**

#### Sen Masine Christmas Art