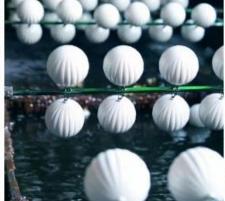

# **Product presentation:**

# PRODUCT Specification:

| <b>Product Type:</b> | Christmas Unbreakable Ornament                         |  |  |  |
|----------------------|--------------------------------------------------------|--|--|--|
| Material:            | Plastic                                                |  |  |  |
| Diameter:            | 6 cm                                                   |  |  |  |
| Moq:                 | 1000 set                                               |  |  |  |
| Packaging:           | PVC tube                                               |  |  |  |
| Payment Term:        | L/C, T/t (30% deposit), Western Union,<br>PayPal, cash |  |  |  |
| Delivery time:       | elivery time: CIF, FOB Shenzhen, Express, by air       |  |  |  |
| Certificate:         | REACH, RoHS, EN71, CE etc                              |  |  |  |