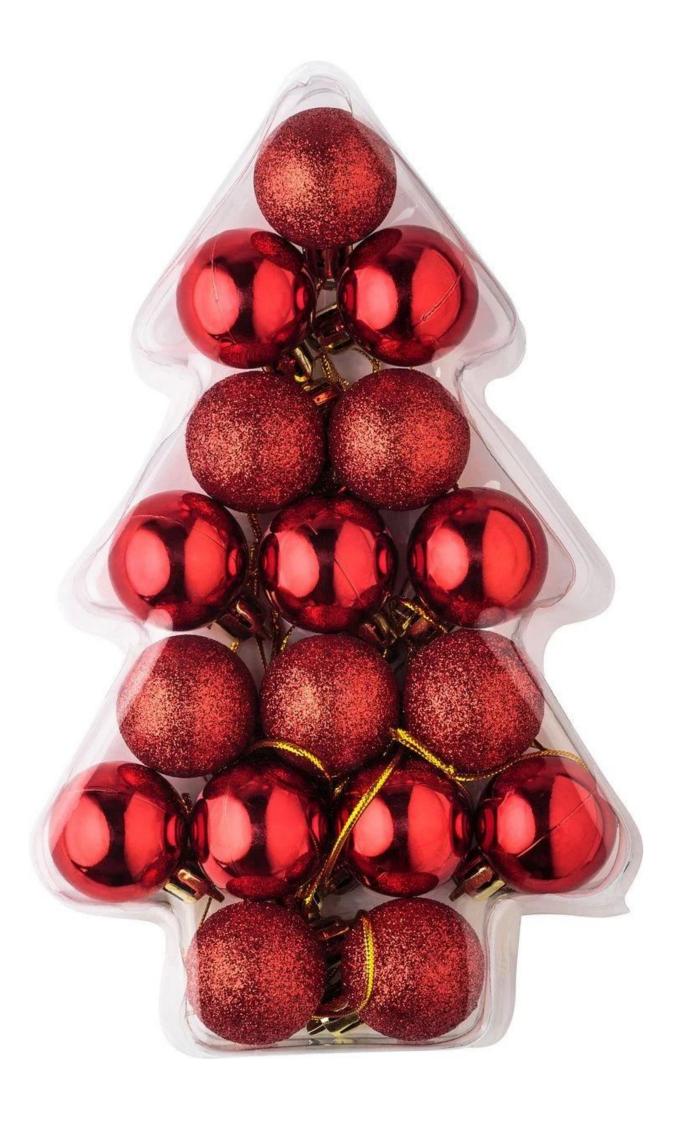

# **Product presentation:**

# PRODUCT Specification:

| <b>Product Type:</b> | Christmas Unbreakable Ornament                         |  |  |  |
|----------------------|--------------------------------------------------------|--|--|--|
| Material:            | Plastic                                                |  |  |  |
| Diameter:            | 6 cm                                                   |  |  |  |
| Moq:                 | 1000 set                                               |  |  |  |
| Packaging:           | PVC tube                                               |  |  |  |
| Payment Term:        | L/C, T/t (30% deposit), Western Union,<br>PayPal, cash |  |  |  |
| Delivery time:       | elivery time: CIF, FOB Shenzhen, Express, by air       |  |  |  |
| Certificate:         | REACH, RoHS, EN71, CE etc                              |  |  |  |