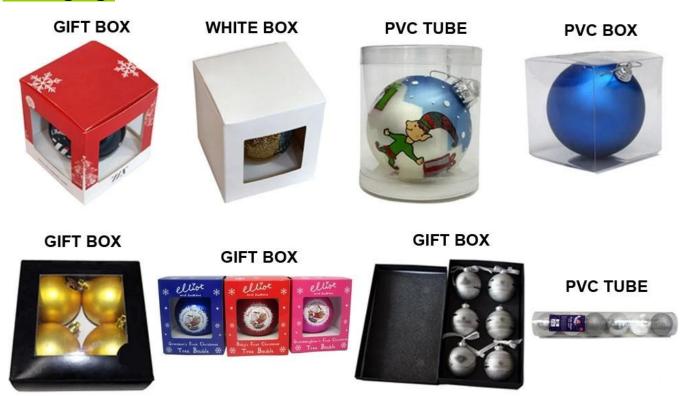

Unbreakable Ornament                         |  |  |  |
|----------------------|--------------------------------------------------------|--|--|--|
| Material:            | Plastic                                                |  |  |  |
| Diameter:            | 6 cm                                                   |  |  |  |
| Moq:                 | 1000 set                                               |  |  |  |
| Packaging:           | PVC tube                                               |  |  |  |
| Payment Term:        | L/C, T/t (30% deposit), Western Union,<br>PayPal, cash |  |  |  |
| Delivery time:       | elivery time: CIF, FOB Shenzhen, Express, by air       |  |  |  |
| Certificate:         | REACH, RoHS, EN71, CE etc                              |  |  |  |

# Packaging:



# Load:



## **Production process:**







1. Prototype

2. Oilling

3. Electroplating







4. Spraying 5. Drying 6. Assembling

# Our factory:









# **Certification:**

### CERTIFICATE



## **Show:**



### **Company Profile:**

#### **ABOUT US**





#### Sen Masine Christmas Arts (Shenzhen) Co.,Ltd.

is a professional manufacturer of Christmas balls and Christmas trees of choice for some of the top names in retail and merchandising since 1996. We are capable of supplying different styles of products and doing OEM or customization which with

high quality and competitive price. Meanwhile,we're BSCI&SEDEX certified manufacturer and committed to using safe and environmental materials for all our products.















### **OUR ADVANTAGES**

#### Sen Masine Christmas Arts (Sh