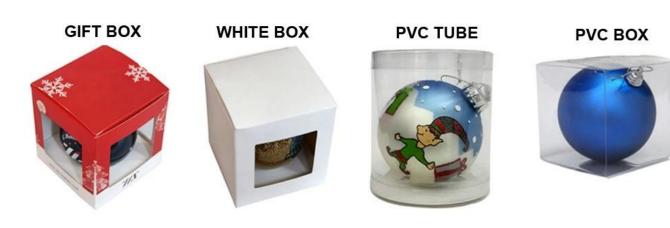

# **Product presentation:**



## **PRODUCT Specification:**

| Product Type:  | Christmas Unbreakable Ornament                         |
|----------------|--------------------------------------------------------|
| Material:      | Glass                                                  |
| Diameter:      | 16 cm                                                  |
| Moq:           | 1000 pieces                                            |
| Packaging:     | Bubble Bag                                             |
| Payment Term:  | L/C, T/t (30% deposit), Western Union,<br>PayPal, cash |
| Delivery time: | CIF, FOB Shenzhen, Express, by air                     |
| Certificate:   | REACH, RoHS, EN71, CE etc                              |

# Packaging:



**GIFT BOX** 

GIFT BOX

**GIFT BOX** 







PVC TUBE

## Load:



**Production process:** 



1. Prototype

2. Oilling

3. Electroplating



4. Spraying

5. Drying

6. Assembling

## **Our factory:**



**Certification:** 

## CERTIFICATE



Show:



### **Company Profile:**

### ABOUT US



#### OUR ADVANTAGES

#### Sen Masine Christmas Arts (Shenzhen) Co., Ltd

is a China based manufacturer who is specializing in production of Christmas ball and Christmas tree

since 1996. We're committing to supplying good quality products with competitive prices for customers,

which also win us good reputation from the oversea markets.

#### Company's Advantages:

- 1. We are BSCI and SEDEX certified manufacturer. More certificates including ISO, ROHS, REACH, CE, EN71 are available.
- 2. With more