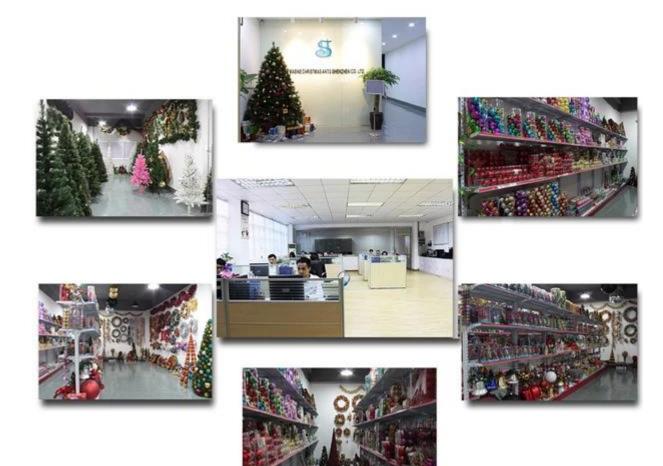

| Material:      | Glass                                                  |
| Diameter:      | 16 cm                                                  |
| Moq:           | 1000 pieces                                            |
| Packaging:     | Bubble Bag                                             |
| Payment Term:  | L/C, T/t (30% deposit), Western Union,<br>PayPal, cash |
| Delivery time: | CIF, FOB Shenzhen, Express, by air                     |
| Certificate:   | REACH, RoHS, EN71, CE etc                              |

# Packaging:



**GIFT BOX** 

GIFT BOX

**GIFT BOX** 







PVC TUBE

## Load:



**Production process:** 



1. Prototype

2. Oilling

3. Electroplating



4. Spraying

5. Drying

6. Assembling

## **Our factory:**



**Certification:** 

## CERTIFICATE



Show:



### **Company Profile:**

### ABOUT US



#### OUR ADVANTAGES

#### Sen Masine Christmas Arts (Shenzhen) Co., Ltd

is a China based manufacturer who is specializing in production of Christmas ball and Christmas tree

since 1996. We're committing to supplying good quality products with competitive prices for customers,

which also win us good reputation from the oversea markets.

#### Company's Advantages:

- 1. We are BSCI and SEDEX certified manufacturer. More certificates including ISO, ROHS, REACH, CE, EN71 are available.
- 2. With more than 20 years manufacturer experience and 10 years export experience
- 3. We are supplier of retail giants and famous brands such as TESCO, ALDI, QVC, CTS, BBB, KMART COCA-COLA etc.
- 4. We can produce 100,000 pcs Christmas balls and 1,000 Christmas tr