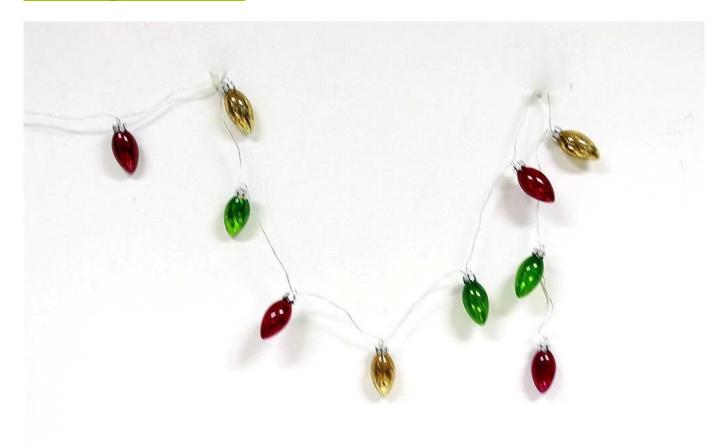

# **Product presentation:**

## **PRODUCT Specification:**

| Product Type:  | Christmas Unbreakable Ornament                         |
|----------------|--------------------------------------------------------|
| Material:      | Glass                                                  |
| Diameter:      | 16 cm                                                  |
| Moq:           | 1000 pieces                                            |
| Packaging:     | Bubble Bag                                             |
| Payment Term:  | L/C, T/t (30% deposit), Western Union,<br>PayPal, cash |
| Delivery time: | CIF, FOB Shenzhen, Express, by air                     |
| Certificate:   | REACH, RoHS, EN71, CE etc                              |