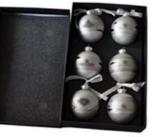

duct presentation:**



## **PRODUCT Specification:**

| Product Type:  | Christmas Unbreakable Ornament                         |
|----------------|--------------------------------------------------------|
| Material:      | Glass                                                  |
| Diameter:      | 16 cm                                                  |
| Moq:           | 1000 pieces                                            |
| Packaging:     | Bubble Bag                                             |
| Payment Term:  | L/C, T/t (30% deposit), Western Union,<br>PayPal, cash |
| Delivery time: | CIF, FOB Shenzhen, Express, by air                     |
| Certificate:   | REACH, RoHS, EN71, CE etc                              |

# Packaging:



**GIFT BOX** 

GIFT BOX

**GIFT BOX** 







PVC TUBE

## Load:



**Production process:** 



1. Prototype

2. Oilling

3. Electroplating



4. Spraying

5. Drying

6. Assembling

## **Our factory:**



**Certification:** 

## CERTIFICATE



Show:



### **Company Profile:**

### ABOUT US



#### OUR ADVANTAGES

#### Sen Masine Christmas Arts (Shenzhen) Co., Ltd

is a China based manufacturer who is specializing in production of Christmas ball and Christmas tree

since 1996. We're committing to supplying good quality products with competitive prices for customers,

which also win us good reputation from the oversea markets.

#### Company's Advantages:

- 1. We are BSCI and SEDEX certified manufacturer. More certificates including ISO, ROHS, REACH, CE, EN71 are available.
- 2. With more than 20 years manufacturer experience and 10