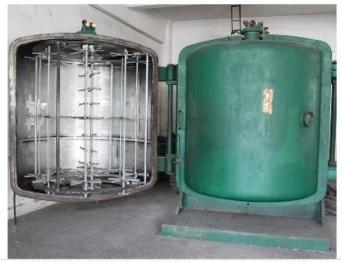

nbreakable Ball |  |  |
|----------------------|----------------------------|--|--|
| Material:            | Glass                      |  |  |
| Diameter:            | 22x14cm                    |  |  |
| Moq:                 | 1000 pieces                |  |  |
| Packaging:           | Bubble Bag                 |  |  |

| Payment Term:  | L/C, T/t (30% deposit), Western Union,<br>PayPal, cash |
|----------------|--------------------------------------------------------|
| Delivery time: | CIF, FOB Shenzhen, Express, by air                     |
| Certificate:   | REACH, RoHS, EN71, CE etc                              |

## Packaging:



# Load:



## **Production process:**







1. Prototype

2. Oilling

3. Electroplating







4. Spraying 5. Drying 6. Assembling

# Our factory:









# **Certification:**

### CERTIFICATE



## **Show:**



### **Company Profile:**

#### **ABOUT US**





#### Sen Masine Christmas Arts (Shenzhen) Co.,Ltd.

is a professional manufacturer of Christmas balls and Christmas trees of choice for some of the top names in retail and merchandising since 1996. We are capable of supplying different styles of products and doing OEM or customization which with

high quality and competitive price. Meanwhile,we're BSCI&SEDEX certified manufacturer and committed to using safe and environmental materials for all our products.















#### **OUR ADVANTAGES**

#### Sen Masine Christmas Arts (Shenzhen) Co., Ltd

is a China based manufacturer who is specializing in production of Christmas ball and Christmas tree since 1996. We're committing to sup