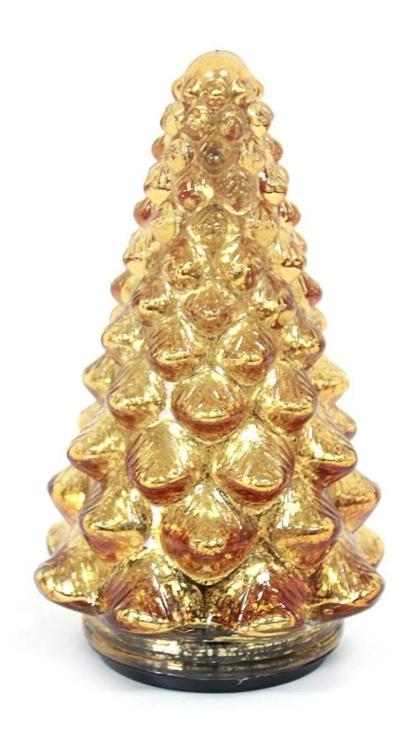

# **Product presentation:**

# **PRODUCT Specification:**

| <b>Product Type:</b> | Christmas Unbreakable Ball |  |  |
|----------------------|----------------------------|--|--|
| Material:            | Glass                      |  |  |
| Diameter:            | 22x14cm                    |  |  |
| Moq:                 | 1000 pieces                |  |  |
| Packaging:           | Bubble Bag                 |  |  |