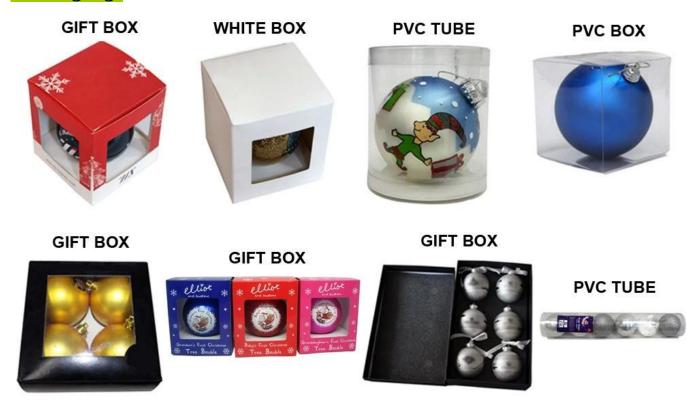

# **Product presentation:**





# **PRODUCT Specification:**

| <b>Product Type:</b> | Christmas Unbreakable Ball |  |  |
|----------------------|----------------------------|--|--|
| Material:            | Glass                      |  |  |
| Diameter:            | 22x14cm                    |  |  |
| Moq:                 | 1000 pieces                |  |  |
| Packaging:           | Bubble Bag                 |  |  |

| Payment Term:  | L/C, T/t (30% deposit), Western Union,<br>PayPal, cash |
|----------------|--------------------------------------------------------|
| Delivery time: | CIF, FOB Shenzhen, Express, by air                     |
| Certificate:   | REACH, RoHS, EN71, CE etc                              |

## Packaging:



# Load:



## **Production process:**







1. Prototype

2. Oilling

3. Electroplating







4. Spraying 5. Drying 6. Assembling

# Our factory:









# **Certification:**

### CERTIFICATE



## **Show:**



### **Company Profile:**

#### **ABOUT US**





#### Sen Masine Christmas Arts (Shenzhen) Co.,Ltd.

is a professional manufacturer of Christmas balls and Christmas trees of choice for some of the top names in retail and merchandising since 1996. We are capable of supplying different styles of products and doing OEM or customization which with

high quality and competitive price. Meanwhile,we're BSCI&SEDEX certified manufacturer and committed to using safe and environmental materials for all our products.















#### **OUR ADVANTAGES**

#### Sen Masine Christmas Arts (S