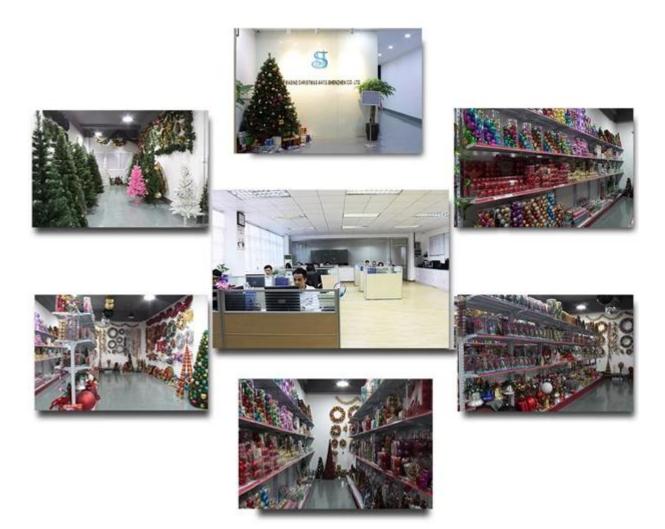

-----------------|--|--|
| Material:            | Glass                      |  |  |
| Diameter:            | 22x14cm                    |  |  |
| Moq:                 | 1000 pieces                |  |  |
| Packaging:           | Bubble Bag                 |  |  |

| Payment Term:  | L/C, T/t (30% deposit), Western Union,<br>PayPal, cash |
|----------------|--------------------------------------------------------|
| Delivery time: | CIF, FOB Shenzhen, Express, by air                     |
| Certificate:   | REACH, RoHS, EN71, CE etc                              |

## Packaging:



# Load:



## **Production process:**







1. Prototype

2. Oilling

3. Electroplating







4. Spraying 5. Drying 6. Assembling

# Our factory:









# **Certification:**

### CERTIFICATE



## **Show:**



### **Company Profile:**

#### **ABOUT US**





#### Sen Masine Christmas Arts (Shenzhen) Co.,Ltd.

is a professional manufacturer of Christmas balls and Christmas trees of choice for some of the top names in retail and merchandising since 1996. We are capable of supplying different styles of products and doing OEM or customization which with

high quality and competitive price. Meanwhile,we're BSCI&SEDEX certified manufacturer and committed to using safe and environmental materials for all our products.















#### **OUR ADVANTAGES**

#### Sen Masine Christmas Arts (Shenzhen) Co., Ltd

is a China based manufacturer who is specializing in production of Christmas ball and Christmas tree since 1996. We're committing to supplying good quality products with competitive prices for cu