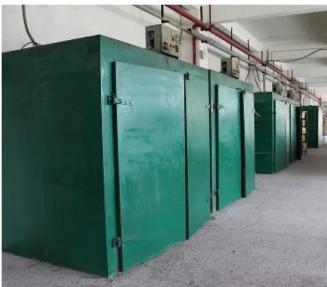

Unbreakable Ball |  |  |
|----------------------|----------------------------|--|--|
| Material:            | Glass                      |  |  |
| Diameter:            | 22x14cm                    |  |  |
| Moq:                 | 1000 pieces                |  |  |
| Packaging:           | Bubble Bag                 |  |  |

| Payment Term:  | L/C, T/t (30% deposit), Western Union,<br>PayPal, cash |
|----------------|--------------------------------------------------------|
| Delivery time: | CIF, FOB Shenzhen, Express, by air                     |
| Certificate:   | REACH, RoHS, EN71, CE etc                              |

## Packaging:



# Load:



## **Production process:**







1. Prototype

2. Oilling

3. Electroplating







4. Spraying 5. Drying 6. Assembling

# Our factory:









# **Certification:**

### CERTIFICATE



## **Show:**



### **Company Profile:**

#### **ABOUT US**





#### Sen Masine Christmas Arts (Shenzhen) Co.,Ltd.

is a professional manufacturer of Christmas balls and Christmas trees of choice for some of the top names in retail and merchandising since 1996. We are capable of supplying different styles of products and doing OEM or customization which with

high quality and competitive price. Meanwhile,we're BSCI&SEDEX certified manufacturer and committed to using safe and environmental materials for all our products.















#### **OUR ADVANTAGES**

#### Sen Masine Christmas Arts (Shenzhen) Co., Ltd

is a China based manufacturer who is specializing in production of Christmas ball and Christmas tree since 1996. We're committing to s