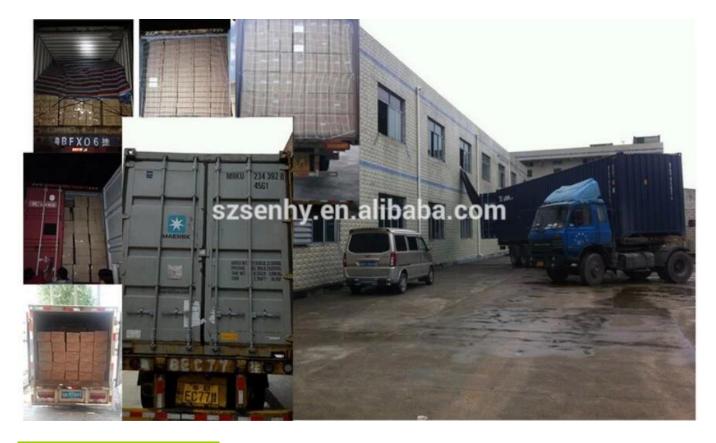

# **Product presentation:**





# **PRODUCT Specification:**

| <b>Product Type:</b> | Christmas Unbreakable Ball |  |  |
|----------------------|----------------------------|--|--|
| Material:            | Glass                      |  |  |
| Diameter:            | 22x14cm                    |  |  |
| Moq:                 | 1000 pieces                |  |  |
| Packaging:           | Bubble Bag                 |  |  |

| Payment Term:  | L/C, T/t (30% deposit), Western Union,<br>PayPal, cash |
|----------------|--------------------------------------------------------|
| Delivery time: | CIF, FOB Shenzhen, Express, by air                     |
| Certificate:   | REACH, RoHS, EN71, CE etc                              |

## Packaging:



# Load:



## **Production process:**







1. Prototype

2. Oilling

3. Electroplating







4. Spraying 5. Drying 6. Assembling

# Our factory:









# **Certification:**

### CERTIFICATE



## **Show:**



### **Company Profile:**

#### **ABOUT US**





#### Sen Masine Christmas Arts (Shenzhen) Co.,Ltd.

is a professional manufacturer of Christmas balls and Christmas trees of choice for some of the top names in retail and merchandising since 1996. We are capable of supplying different styles of products and doing OEM or customization which with

high quality and competitive price. Meanwhile,we're BSCI&SEDEX certified manufacturer and committed to using safe and environmental materials for all our products.















#### **OUR ADVANTAGES**

#### Sen Masine Christmas Arts (Shenzhen) Co