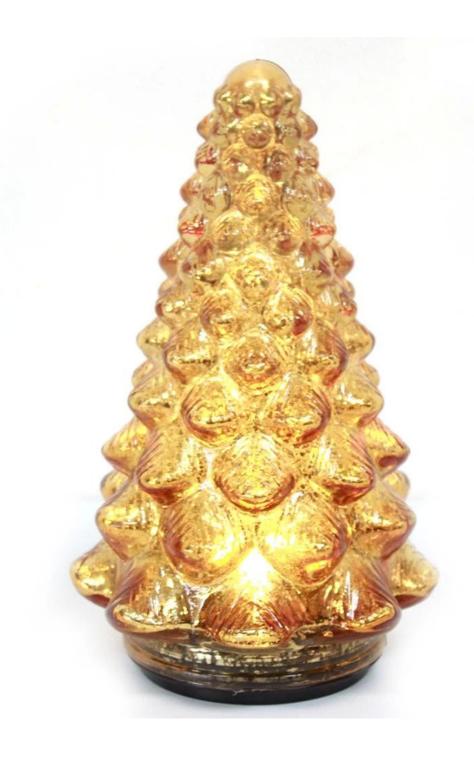

# **Product presentation:**

# **PRODUCT Specification:**

| <b>Product Type:</b> | Christmas Unbreakable Ball |  |  |
|----------------------|----------------------------|--|--|
| Material:            | Glass                      |  |  |
| Diameter:            | 22x14cm                    |  |  |
| Moq:                 | 1000 pieces                |  |  |
| Packaging:           | Bubble Bag                 |  |  |