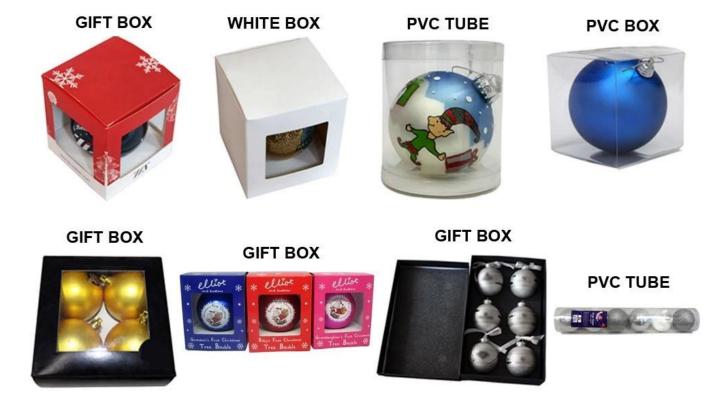

Unbreakable Ornament                         |  |  |  |
|----------------------|--------------------------------------------------------|--|--|--|
| Material:            | Plastic                                                |  |  |  |
| Diameter:            | 6 cm                                                   |  |  |  |
| Moq:                 | 1000 sets                                              |  |  |  |
| Packaging:           | ackaging: Bubble Bag                                   |  |  |  |
| Payment Term:        | L/C, T/t (30% deposit), Western Union,<br>PayPal, cash |  |  |  |
| Delivery time:       | CIF, FOB Shenzhen, Express, by air                     |  |  |  |
| Certificate:         | e: REACH, RoHS, EN71, CE etc                           |  |  |  |

## Packaging:



### Load:



**Production process:** 



1. Prototype 2. Oilling 3. Electroplating



## Our factory:









Certification:

#### CERTIFICATE



## **Show:**



### **Company Profile:**

#### **ABOUT US**





#### Sen Masine Christmas Arts (Shenzhen) Co.,Ltd.

is a professional manufacturer of Christmas balls and Christmas trees of choice for some of the top names in retail and merchandising since 1996. We are capable of supplying different styles of products and doing OEM or customization which with

high quality and competitive price. Meanwhile,we're BSCI&SEDEX certified manufacturer and committed to using safe and environmental materials for all our products.















#### **OUR ADVANTAGES**

#### Sen Masine Christmas Arts (Shenzhen) Co., Ltd

is a China based manufacturer wh