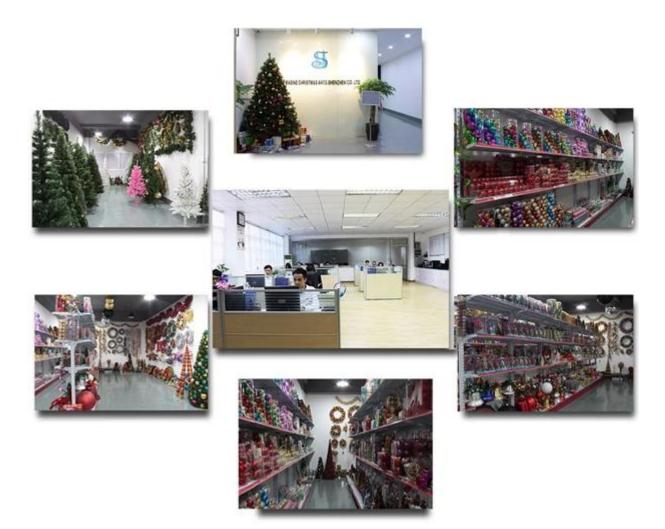

| Plastic                                                |  |  |  |
| Diameter:            | 6 cm                                                   |  |  |  |
| Moq:                 | 1000 sets                                              |  |  |  |
| Packaging:           | ackaging: Bubble Bag                                   |  |  |  |
| Payment Term:        | L/C, T/t (30% deposit), Western Union,<br>PayPal, cash |  |  |  |
| Delivery time:       | CIF, FOB Shenzhen, Express, by air                     |  |  |  |
| Certificate:         | e: REACH, RoHS, EN71, CE etc                           |  |  |  |

## Packaging:



### Load:



**Production process:** 



1. Prototype 2. Oilling 3. Electroplating



## Our factory:









Certification:

#### CERTIFICATE



## **Show:**



### **Company Profile:**

#### **ABOUT US**





#### Sen Masine Christmas Arts (Shenzhen) Co.,Ltd.

is a professional manufacturer of Christmas balls and Christmas trees of choice for some of the top names in retail and merchandising since 1996. We are capable of supplying different styles of products and doing OEM or customization which with

high quality and competitive price. Meanwhile,we're BSCI&SEDEX certified manufacturer and committed to using safe and environmental materials for all our products.















#### **OUR ADVANTAGES**

#### Sen Masine Christmas Arts (Shenzhen) Co., Ltd

is a China based manufacturer who is specializing in production of Christmas ball and Christmas tree since 1996. We're committing to supplying good quality products with competitive prices for cu