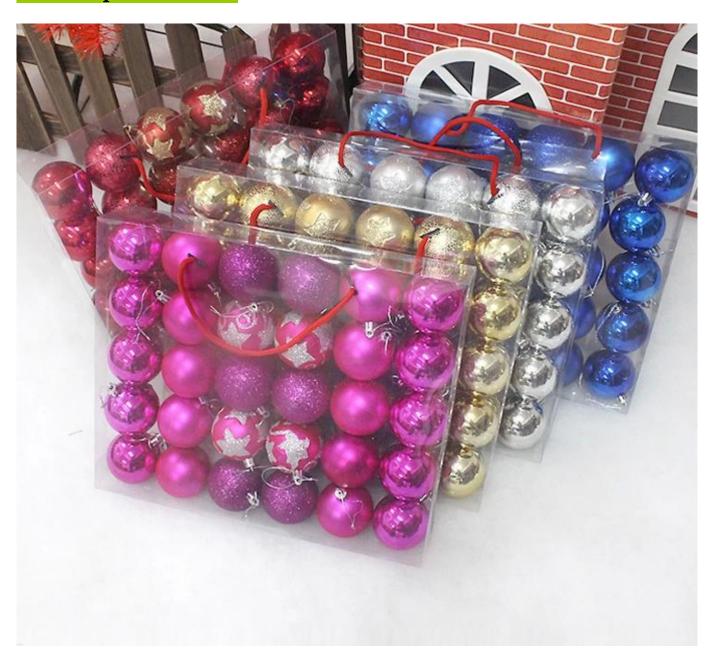

# **Product presentation:**

# PRODUCT Specification:

| <b>Product Type:</b> | Christmas Unbreakable Ornament                         |  |  |  |
|----------------------|--------------------------------------------------------|--|--|--|
| Material:            | Plastic                                                |  |  |  |
| Diameter:            | 6 cm                                                   |  |  |  |
| Moq:                 | 1000 sets                                              |  |  |  |
| Packaging:           | ackaging: Bubble Bag                                   |  |  |  |
| Payment Term:        | L/C, T/t (30% deposit), Western Union,<br>PayPal, cash |  |  |  |
| Delivery time:       | CIF, FOB Shenzhen, Express, by air                     |  |  |  |
| Certificate:         | e: REACH, RoHS, EN71, CE etc                           |  |  |  |