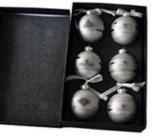

# **Product presentation:**



## **PRODUCT Specification:**

| Product Type:  | Christmas Unbreakable Ornament                         |
|----------------|--------------------------------------------------------|
| Material:      | Plastic                                                |
| Diameter:      | 8 cm                                                   |
| Moq:           | 3000 pcs                                               |
| Packaging:     | Bubble Bag                                             |
| Payment Term:  | L/C, T/t (30% deposit), Western Union,<br>PayPal, cash |
| Delivery time: | CIF, FOB Shenzhen, Express, by air                     |
| Certificate:   | REACH, RoHS, EN71, CE etc                              |





**GIFT BOX** 

GIFT BOX

**GIFT BOX** 







PVC TUBE

## Load:



**Production process:** 



1. Prototype

2. Oilling

3. Electroplating



4. Spraying

5. Drying

6. Assembling

## **Our factory:**



**Certification:** 

## CERTIFICATE



Show:



### **Company Profile:**

### ABOUT US



#### OUR ADVANTAGES

#### Sen Masine Christmas Arts (Shenzhen) Co., Ltd

is a China based manufacturer who is specializing in production of Christmas ball and Christmas tree

since 1996. We're committing to supplying good quality products with competitive prices for customers,

which also win us good reputation from the oversea markets.

#### Company's Advantages:

- 1. We are BSCI and SEDEX certified manufacturer. More certificates including ISO, ROHS, REACH, CE, EN71 are available.
- 2. With more than 20 years manufacturer experience and 10