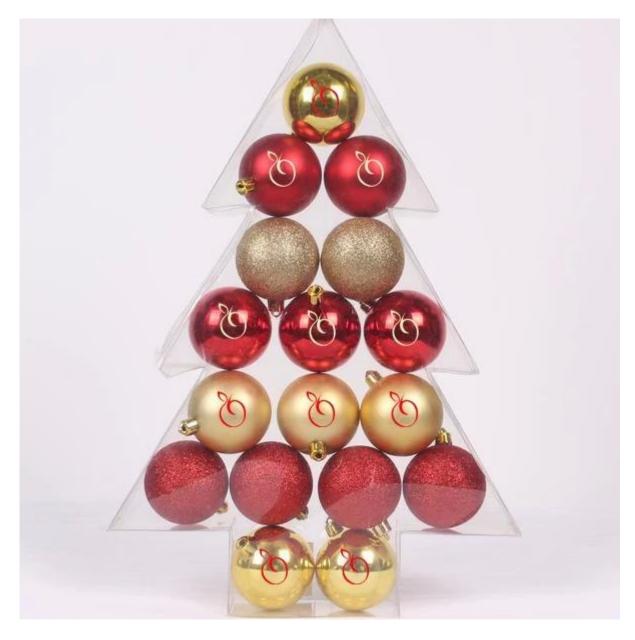

## **PRODUCT Specification:**

| Product Type:  | Christmas Unbreakable Ornament                         |
|----------------|--------------------------------------------------------|
| Material:      | Plastic                                                |
| Diameter:      | 8 cm                                                   |
| Moq:           | 3000 pcs                                               |
| Packaging:     | Bubble Bag                                             |
| Payment Term:  | L/C, T/t (30% deposit), Western Union,<br>PayPal, cash |
| Delivery time: | CIF, FOB Shenzhen, Express, by air                     |
| Certificate:   | REACH, RoHS, EN71, CE etc                              |