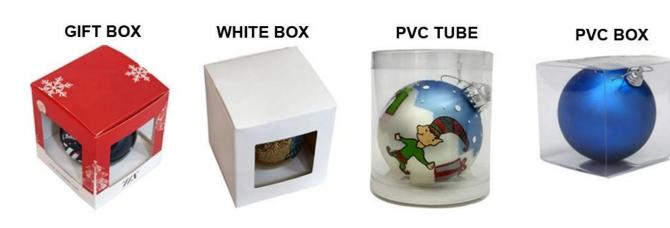

# **Product presentation:**



## **PRODUCT Specification:**

| Product Type:  | Christmas Unbreakable Ornament                         |
|----------------|--------------------------------------------------------|
| Material:      | Plastic                                                |
| Diameter:      | 8 cm                                                   |
| Moq:           | 3000 pcs                                               |
| Packaging:     | Bubble Bag                                             |
| Payment Term:  | L/C, T/t (30% deposit), Western Union,<br>PayPal, cash |
| Delivery time: | CIF, FOB Shenzhen, Express, by air                     |
| Certificate:   | REACH, RoHS, EN71, CE etc                              |





**GIFT BOX** 

GIFT BOX

**GIFT BOX** 







PVC TUBE

## Load:



**Production process:** 



1. Prototype

2. Oilling

3. Electroplating



4. Spraying

5. Drying

6. Assembling

## **Our factory:**



**Certification:** 

## CERTIFICATE



Show:



### **Company Profile:**

### ABOUT US



#### OUR ADVANTAGES

#### Sen Masine Christmas Arts (Shenzhen) Co., Ltd

is a China based manufacturer who is specializing in production of Christmas ball and Christmas tree

since 1996. We're committing to supplying good quality products with competitive prices for customers,

which also win us good reputation from the oversea markets.

#### Company's Advantages:

- 1. We are BSCI and SEDEX certified manufacturer. More certificates including ISO, ROHS, REACH, CE, EN71 are available.
- 2. With more