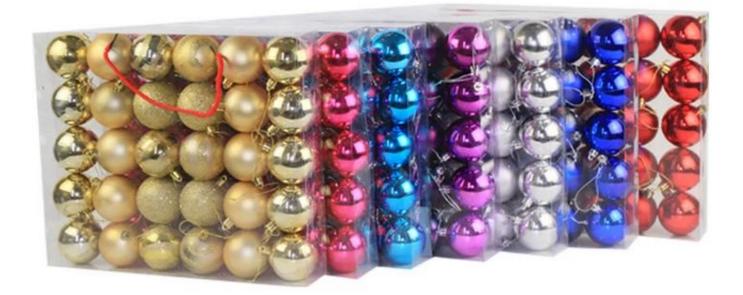

## **Product presentation:**

# **PRODUCT Specification:**

| <b>Product Type:</b> | Christmas Unbreakable Ornament                         |
|----------------------|--------------------------------------------------------|
| Material:            | Plastic                                                |
| Diameter:            | 6 cm                                                   |
| Moq:                 | 1000 sets                                              |
| Packaging:           | Bubble Bag                                             |
| Payment Term:        | L/C, T/t (30% deposit), Western Union,<br>PayPal, cash |
| Delivery time:       | CIF, FOB Shenzhen, Express, by air                     |
| Certificate:         | REACH, RoHS, EN71, CE etc                              |