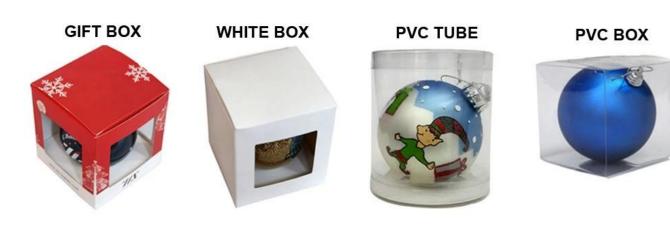

esentation:**



# **PRODUCT Specification:**

| <b>Product Type:</b> | Christmas Unbreakable Ornament                         |
|----------------------|--------------------------------------------------------|
| Material:            | Plastic                                                |
| Diameter:            | 6 cm                                                   |
| Moq:                 | 1000 sets                                              |
| Packaging:           | Bubble Bag                                             |
| Payment Term:        | L/C, T/t (30% deposit), Western Union,<br>PayPal, cash |
| Delivery time:       | CIF, FOB Shenzhen, Express, by air                     |
| Certificate:         | REACH, RoHS, EN71, CE etc                              |

# Packaging:



**GIFT BOX** 

GIFT BOX

**GIFT BOX** 







PVC TUBE

# Load:



**Production process:** 



1. Prototype

2. Oilling

3. Electroplating



4. Spraying

5. Drying

6. Assembling

## **Our factory:**



**Certification:** 

### CERTIFICATE



Show:



### **Company Profile:**

### ABOUT US



#### OUR ADVANTAGES

#### Sen Masine Christmas Arts (Shenzhen) Co., Ltd

is a China based manufacturer who is specializing in production of Christmas ball and Christmas tree

since 1996. We're committing to supplying good quality products with competitive prices for customers,

which also win us good reputation from the oversea markets.

#### Company's Advantages:

- 1. We are BSCI and SEDEX certified manufacturer. More certificates including ISO, ROHS, REACH, CE, EN71 are available.
- 2. With more