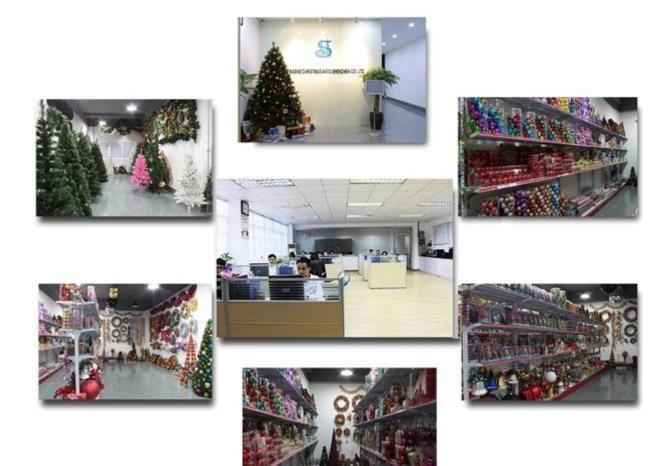

|
| Diameter:            | 6 cm                                                   |
| Moq:                 | 1000 sets                                              |
| Packaging:           | Bubble Bag                                             |
| Payment Term:        | L/C, T/t (30% deposit), Western Union,<br>PayPal, cash |
| Delivery time:       | CIF, FOB Shenzhen, Express, by air                     |
| Certificate:         | REACH, RoHS, EN71, CE etc                              |

# Packaging:



**GIFT BOX** 

GIFT BOX

**GIFT BOX** 







PVC TUBE

# Load:



**Production process:** 



1. Prototype

2. Oilling

3. Electroplating



4. Spraying

5. Drying

6. Assembling

## **Our factory:**



**Certification:** 

### CERTIFICATE



Show:



### **Company Profile:**

### ABOUT US



#### OUR ADVANTAGES

#### Sen Masine Christmas Arts (Shenzhen) Co., Ltd

is a China based manufacturer who is specializing in production of Christmas ball and Christmas tree

since 1996. We're committing to supplying good quality products with competitive prices for customers,

which also win us good reputation from the oversea markets.

#### Company's Advantages:

- 1. We are BSCI and SEDEX certified manufacturer. More certificates including ISO, ROHS, REACH, CE, EN71 are available.
- 2. With more than 20 years manufacturer experience and 10 years export experience
- 3. We are supplier of retail giants and famous brands such as TESCO, ALDI, QVC, CTS, BBB, KMART COCA-COLA etc.
- 4. We can produce 100,000 pcs Christmas balls and 1,000 Christmas tr