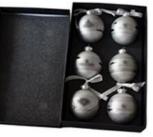

| <b>Product Type:</b> | Christmas Unbreakable Ornament                         |
|----------------------|--------------------------------------------------------|
| Material:            | Plastic                                                |
| Diameter:            | 6 cm                                                   |
| Moq:                 | 1000 sets                                              |
| Packaging:           | Bubble Bag                                             |
| Payment Term:        | L/C, T/t (30% deposit), Western Union,<br>PayPal, cash |
| Delivery time:       | CIF, FOB Shenzhen, Express, by air                     |
| Certificate:         | REACH, RoHS, EN71, CE etc                              |

# Packaging:



**GIFT BOX** 

GIFT BOX

**GIFT BOX** 







PVC TUBE

# Load:



**Production process:** 



1. Prototype

2. Oilling

3. Electroplating



4. Spraying

5. Drying

6. Assembling

## **Our factory:**



**Certification:** 

### CERTIFICATE



Show:



### **Company Profile:**

### ABOUT US



#### OUR ADVANTAGES

#### Sen Masine Christmas Arts (Shenzhen) Co., Ltd

is a China based manufacturer who is specializing in production of Christmas ball and Christmas tree

since 1996. We're committing to supplying good quality products with competitive prices for customers,

which also win us good reputation from the oversea markets.

#### Company's Advantages:

- 1. We are BSCI and SEDEX certified manufacturer. More certificates including ISO, ROHS, REACH, CE, EN71 are available.
- 2. With more than 20 years manufacturer experience and 10