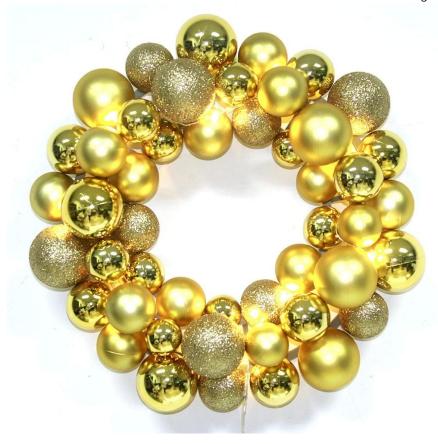

Hot sale Golden Christmas Ball Wreath ornaments for decor on light

Hot sale Golden Christmas Ball Wreath ornaments for decor on light

manufacturing experience, and for QVC, Tesco, Target, Puleo, Shangri-La Hotels, spring and other services.

<u>Christmas Ball Wreath</u> is one of our common products. It is widely used for wall/door hanging decoration. We ourselves produce decorative Christmas ball wreaths, sizes ranging from 15cm to 4m in diameter. It can be customized for your design.