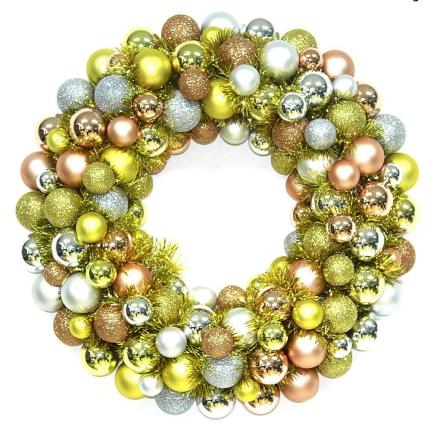

Hot sale Golden Christmas Ball Wreath ornaments for decor on light

Hot sale Golden Christmas Ball Wreath ornaments for decor on light

manufacturing experience, and for QVC, Tesco, Target, Puleo, Shangri-La Hotels, spring and other services.

<u>Christmas Ball Wreath</u> is one of our common products. It is widely used for wall/door hanging decoration. We ourselves produce decorative Christmas ball wreaths, sizes ranging from 15cm to 4m in diameter. It can be customized for your design.