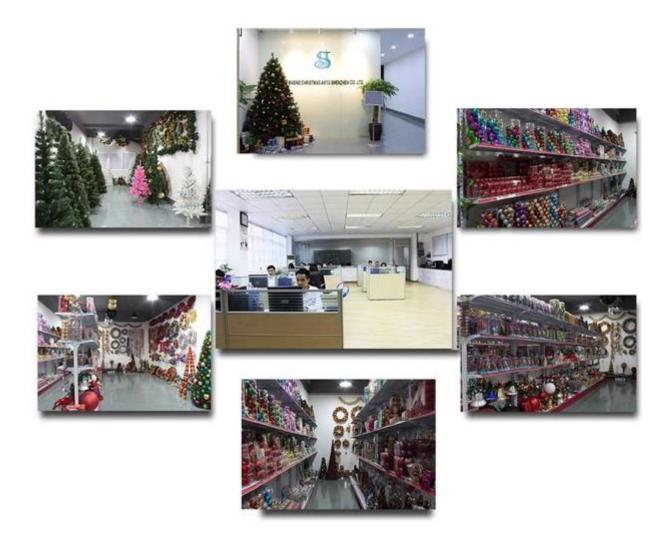

-----|-----------------------------------|
| Material:     | Plastic                           |
| Diameter:     | 6 cm                              |
| Moq:          | 1000 pcs                          |
| Packaging:    | PP bag                            |

| Payment Term:  | L/C, T/t (30% deposit),<br>Western Union, PayPal, cash |
|----------------|--------------------------------------------------------|
| Delivery time: | CIF, FOB Shenzhen, Express, by air                     |
| Certificate:   | REACH, RoHS, EN71, CE etc                              |

## Packaging:



## Load:



## **Production process:**







1. Prototype

2. Oilling

3. Electroplating







4. Spraying 5. Drying 6. Assembling

# Our factory:









## **Certification:**

### **CERTIFICATE**



## **Show:**



## **Company Profile:**

#### **ABOUT US**





#### Sen Masine Christmas Arts (Shenzhen) Co.,Ltd.

is a professional manufacturer of Christmas balls and Christmas trees of choice for some of the top names in retail and merchandising since 1996. We are capable of supplying different styles of products and doing OEM or customization which with

high quality and competitive price. Meanwhile,we're BSCI&SEDEX certified manufacturer and committed to using safe and environmental materials for all our products.















### **OUR ADVANTAGES**

#### Sen Masine Christmas Arts (Shenzhen) Co., Ltd

is a China based manufacturer who is specializing in production of Christmas ball and Christmas tree since 1996. We're committing to supplying good quality products with competitive prices for cust