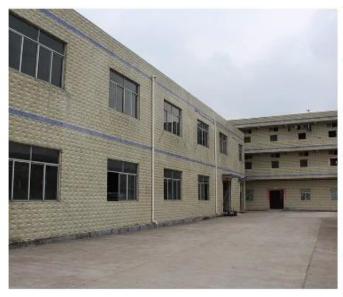

:

| Product Type: | Christmas Unbreakable<br>Ornament |
|---------------|-----------------------------------|
| Material:     | Plastic                           |
| Diameter:     | 6 cm                              |
| Moq:          | 1000 pcs                          |
| Packaging:    | PP bag                            |

| Payment Term:  | L/C, T/t (30% deposit),<br>Western Union, PayPal, cash |
|----------------|--------------------------------------------------------|
| Delivery time: | CIF, FOB Shenzhen, Express, by air                     |
| Certificate:   | REACH, RoHS, EN71, CE etc                              |

## Packaging:



## Load:



## **Production process:**







1. Prototype

2. Oilling

3. Electroplating







4. Spraying 5. Drying 6. Assembling

# Our factory:









## **Certification:**

### **CERTIFICATE**



## **Show:**



## **Company Profile:**

#### **ABOUT US**





#### Sen Masine Christmas Arts (Shenzhen) Co.,Ltd.

is a professional manufacturer of Christmas balls and Christmas trees of choice for some of the top names in retail and merchandising since 1996. We are capable of supplying different styles of products and doing OEM or customization which with

high quality and competitive price. Meanwhile,we're BSCI&SEDEX certified manufacturer and committed to using safe and environmental materials for all our products.















### **OUR ADVANTAGES**

#### Sen Masine Christmas Arts (Shenzhen) Co., Ltd

is a China based manufacturer who is specializing in production of Christmas ball and Christmas tree since 1996. We're committing