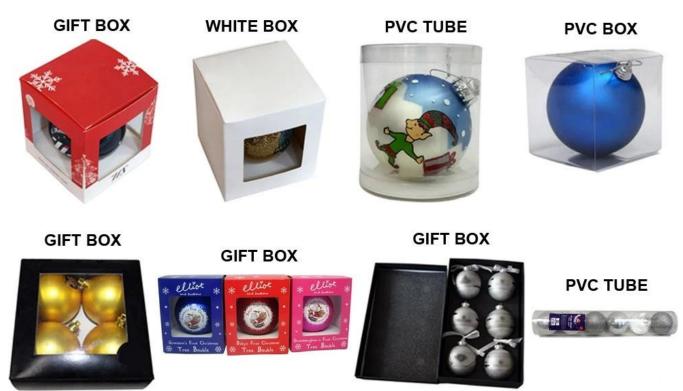

# **Product presentation:**



# PRODUCT Specification:

| Product Type: | Christmas Unbreakable<br>Ornament |
|---------------|-----------------------------------|
| Material:     | Plastic                           |
| Diameter:     | 6 cm                              |
| Moq:          | 1000 pcs                          |
| Packaging:    | PP bag                            |

| Payment Term:  | L/C, T/t (30% deposit),<br>Western Union, PayPal, cash |
|----------------|--------------------------------------------------------|
| Delivery time: | CIF, FOB Shenzhen, Express, by air                     |
| Certificate:   | REACH, RoHS, EN71, CE etc                              |

## Packaging:



## Load:



## **Production process:**







1. Prototype

2. Oilling

3. Electroplating







4. Spraying 5. Drying 6. Assembling

# Our factory:









## **Certification:**

### **CERTIFICATE**



## **Show:**



## **Company Profile:**

#### **ABOUT US**





#### Sen Masine Christmas Arts (Shenzhen) Co.,Ltd.

is a professional manufacturer of Christmas balls and Christmas trees of choice for some of the top names in retail and merchandising since 1996. We are capable of supplying different styles of products and doing OEM or customization which with

high quality and competitive price. Meanwhile,we're BSCI&SEDEX certified manufacturer and committed to using safe and environmental materials for all our products.















### **OUR ADVANTAGES**

#### Sen Masine Christmas Art