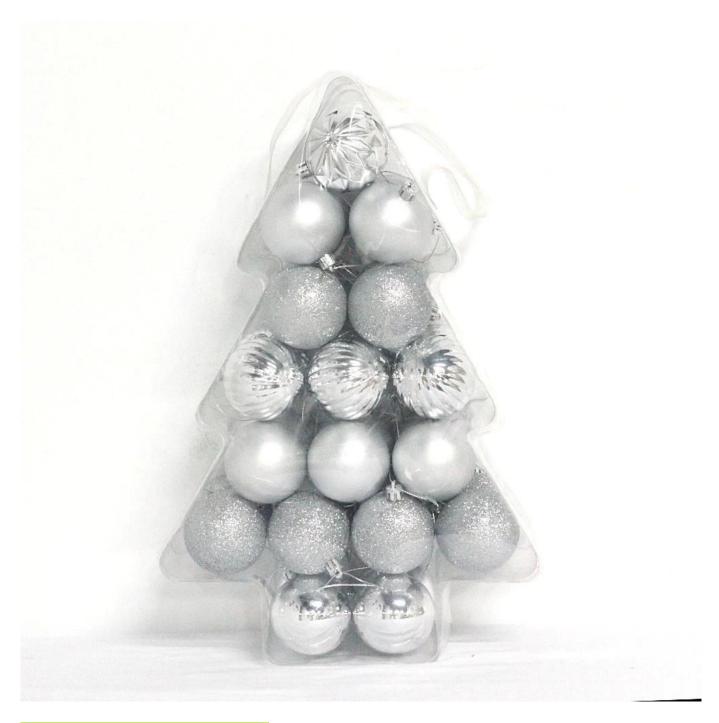

# **Product presentation:**

# PRODUCT Specification:

| Product Type: | Christmas Unbreakable<br>Ornament |
|---------------|-----------------------------------|
| Material:     | Plastic                           |
| Diameter:     | 6 cm                              |
| Moq:          | 1000 pcs                          |
| Packaging:    | PP bag                            |