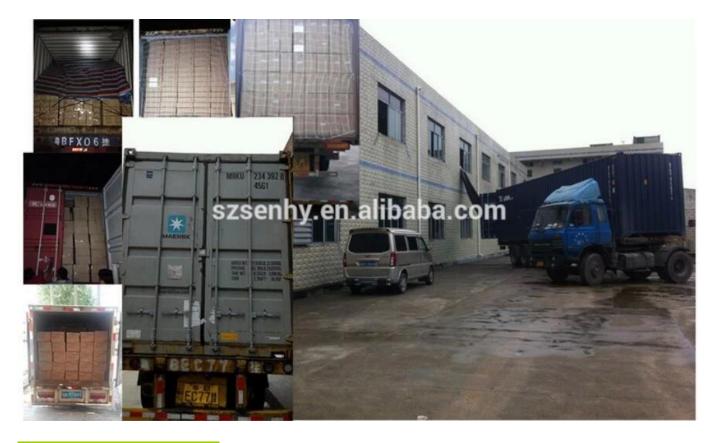

# **Product presentation:**



# PRODUCT Specification:

| Product Type: | Christmas Unbreakable<br>Ornament |
|---------------|-----------------------------------|
| Material:     | Plastic                           |
| Diameter:     | 6 cm                              |
| Moq:          | 1000 pcs                          |
| Packaging:    | PP bag                            |

| Payment Term:  | L/C, T/t (30% deposit),<br>Western Union, PayPal, cash |
|----------------|--------------------------------------------------------|
| Delivery time: | CIF, FOB Shenzhen, Express, by air                     |
| Certificate:   | REACH, RoHS, EN71, CE etc                              |

## Packaging:



## Load:



## **Production process:**







1. Prototype

2. Oilling

3. Electroplating







4. Spraying 5. Drying 6. Assembling

# Our factory:









## **Certification:**

### **CERTIFICATE**



## **Show:**



## **Company Profile:**

#### **ABOUT US**





#### Sen Masine Christmas Arts (Shenzhen) Co.,Ltd.

is a professional manufacturer of Christmas balls and Christmas trees of choice for some of the top names in retail and merchandising since 1996. We are capable of supplying different styles of products and doing OEM or customization which with

high quality and competitive price. Meanwhile,we're BSCI&SEDEX certified manufacturer and committed to using safe and environmental materials for all our products.















### **OUR ADVANTAGES**

#### Sen Masine Christmas Arts (Shenzhen)