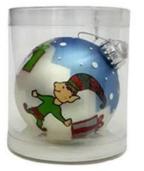

## **Product presentation:**

# **PRODUCT Specification:**

| Product Type: | Christmas Unbreakable Ornament                         |
|---------------|--------------------------------------------------------|
| Material:     | Plastic                                                |
| Diameter:     | 6 cm                                                   |
| Moq:          | 1000 set                                               |
| Packaging:    | PVC tube                                               |
| Payment Term: | L/C, T/t (30% deposit), Western Union,<br>PayPal, cash |