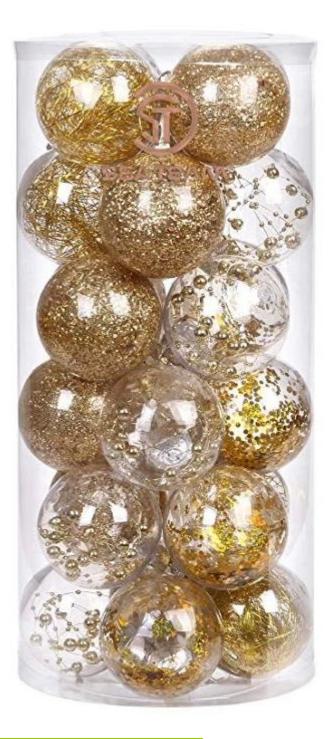

## **Product presentation:**

# **PRODUCT Specification:**

| Product Type: | Christmas Unbreakable Ornament                         |
|---------------|--------------------------------------------------------|
| Material:     | Plastic                                                |
| Diameter:     | 6 cm                                                   |
| Moq:          | 1000 set                                               |
| Packaging:    | PVC tube                                               |
| Payment Term: | L/C, T/t (30% deposit), Western Union,<br>PayPal, cash |

| Delivery time: | CIF, FOB Shenzhen, Express, by air |
|----------------|------------------------------------|
| Certificate:   | REACH, RoHS, EN71, CE etc          |

Packaging:

WHITE BOX

**PVC TUBE** 

PVC BOX