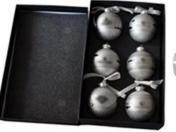

| Delivery time: | CIF, FOB Shenzhen, Express, by air |
|----------------|------------------------------------|
| Certificate:   | REACH, RoHS, EN71, CE etc          |

Packaging:

WHITE BOX

**PVC TUBE** 

PVC BOX

GIFT BOX

GIFT BOX

PVC TUBE

81 6