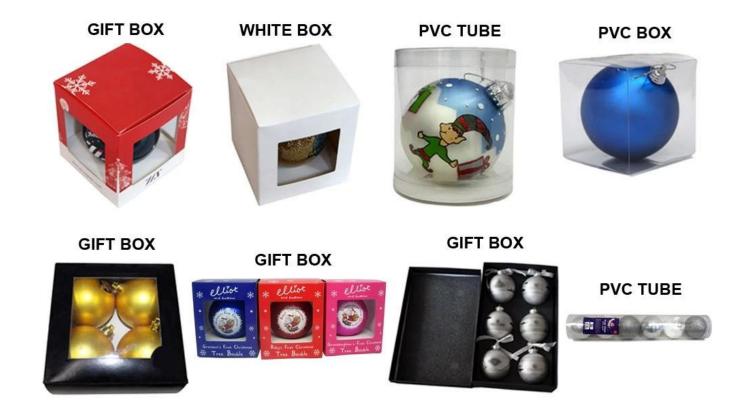

|  |  |
| Diameter:                                                | 60mm                                                   |  |  |
| Moq:                                                     | 3000 pieces                                            |  |  |
| Packaging:                                               | Poly Bag                                               |  |  |
| Payment Term:                                            | L/C, T/t (30% deposit), Western Union,<br>PayPal, cash |  |  |
| <b>Delivery time:</b> CIF, FOB Shenzhen, Express, by air |                                                        |  |  |
| Certificate: REACH, RoHS, EN71, CE etc                   |                                                        |  |  |

## Packaging:



## Load:



**Production process:** 



1. Prototype 2. Oilling 3. Electroplating



### Our factory:









Certification:

#### CERTIFICATE



### **Show:**



### **Company Profile:**

#### **ABOUT US**





#### Sen Masine Christmas Arts (Shenzhen) Co.,Ltd.

is a professional manufacturer of Christmas balls and Christmas trees of choice for some of the top names in retail and merchandising since 1996. We are capable of supplying different styles of products and doing OEM or customization which with

high quality and competitive price. Meanwhile,we're BSCI&SEDEX certified manufacturer and committed to using safe and environmental materials for all our products.















#### **OUR ADVANTAGES**

#### Sen Masine Christmas Arts (Shenzhen) Co., Ltd

is a China based manufacturer w