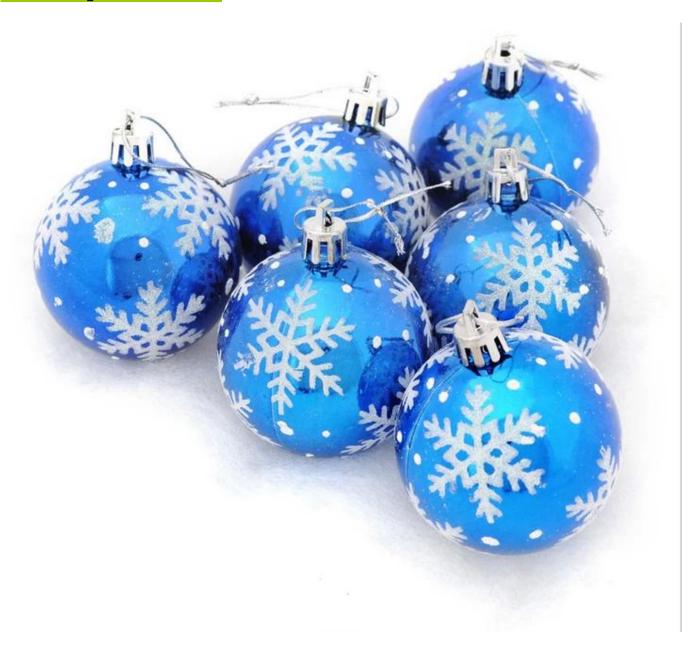

# **Product presentation:**







# PRODUCT Specification:

| Product Type:                                            | Christmas Unbreakable Ball                             |  |  |
|----------------------------------------------------------|--------------------------------------------------------|--|--|
| Material:                                                | Plastic                                                |  |  |
| Diameter:                                                | 60mm                                                   |  |  |
| Moq:                                                     | 3000 pieces                                            |  |  |
| Packaging:                                               | Poly Bag                                               |  |  |
| Payment Term: