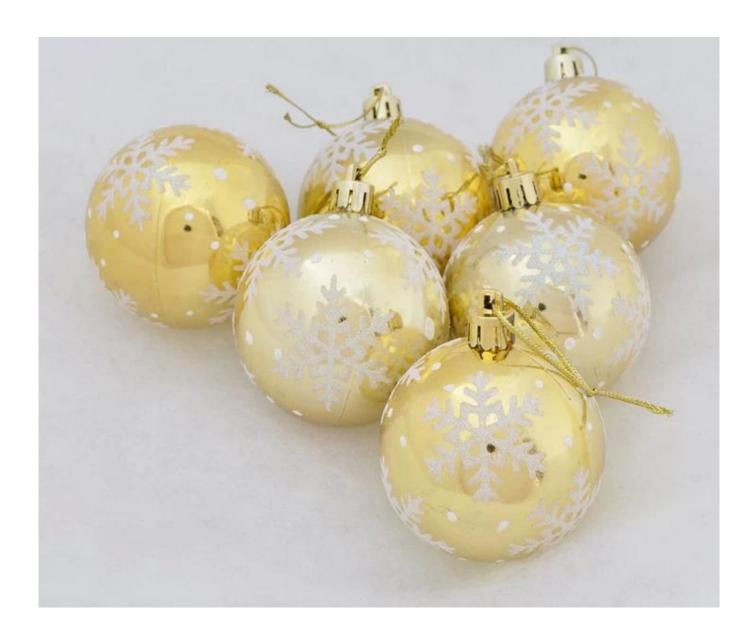

# **Product presentation:**







# PRODUCT Specification:

| Product Type:                                            | Christmas Unbreakable Ball                             |  |  |
|----------------------------------------------------------|--------------------------------------------------------|--|--|
| Material:                                                | Plastic                                                |  |  |
| Diameter:                                                | 60mm                                                   |  |  |
| Moq:                                                     | 3000 pieces                                            |  |  |
| Packaging:                                               | Poly Bag                                               |  |  |
| Payment Term: