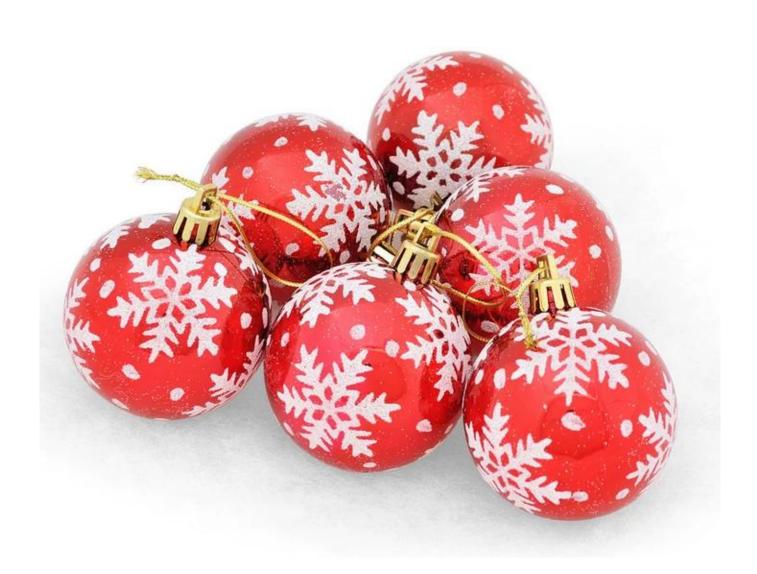

# **Product presentation:**







# PRODUCT Specification:

| Product Type:                                            | Christmas Unbreakable Ball                             |  |  |
|----------------------------------------------------------|--------------------------------------------------------|--|--|
| Material:                                                | Plastic                                                |  |  |
| Diameter:                                                | 60mm                                                   |  |  |
| Moq:                                                     | 3000 pieces                                            |  |  |
| Packaging:                                               | Poly Bag                                               |  |  |
| Payment Term: