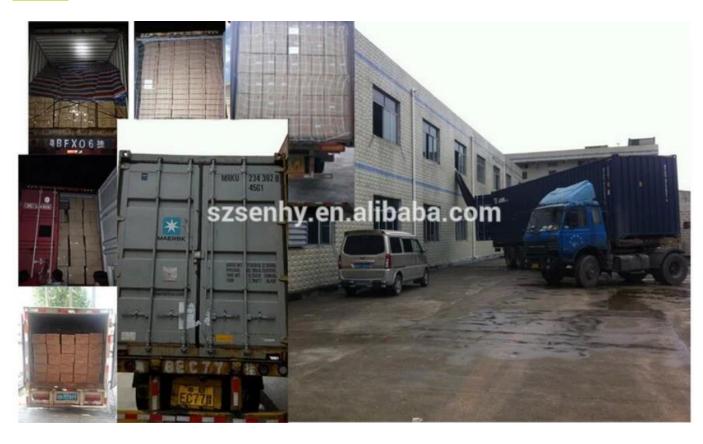

--|--------------------------------------------------------|--|--|--|
| Material:            | Plastic                                                |  |  |  |
| Diameter:            | 34 cm                                                  |  |  |  |
| Moq:                 | 1000 pcs                                               |  |  |  |
| Packaging:           | PP bag                                                 |  |  |  |
| Payment Term:        | L/C, T/t (30% deposit), Western Union,<br>PayPal, cash |  |  |  |
| Delivery time:       | ime: CIF, FOB Shenzhen, Express, by air                |  |  |  |

**Certificate:** 

REACH, RoHS, EN71, CE etc

## Packaging:







**PVC TUBE** 



**PVC BOX** 



**GIFT BOX** 



**GIFT BOX** 



**GIFT BOX** 



**PVC TUBE** 



### **Load:**



## **Production process:**







1. Prototype

2. Oilling

3. Electroplating







4. Spraying

5. Drying

6. Assembling

## Our factory:









Certification:

#### CERTIFICATE



## **Show:**



### **Company Profile:**

#### **ABOUT US**





#### Sen Masine Christmas Arts (Shenzhen) Co.,Ltd.

is a professional manufacturer of Christmas balls and Christmas trees of choice for some of the top names in retail and merchandising since 1996. We are capable of supplying different styles of products and doing OEM or customization which with

high quality and competitive price. Meanwhile,we're BSCI&SEDEX certified manufacturer and committed to using safe and environmental materials for all our products.















#### **OUR ADVANTAGES**

#### Sen Masine Christmas Arts (Shenzhen) Co.,