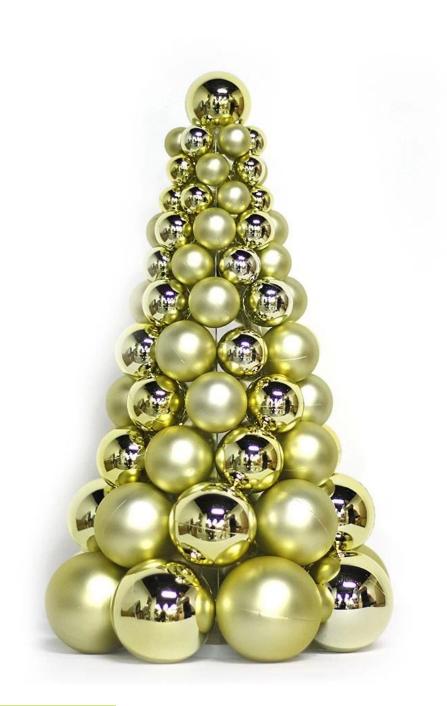

# **Product presentation:**

# PRODUCT Specification:

| <b>Product Type:</b> | Christmas Unbreakable Ornament                         |  |  |  |
|----------------------|--------------------------------------------------------|--|--|--|
| Material:            | Plastic                                                |  |  |  |
| Diameter:            | 34 cm                                                  |  |  |  |
| Moq:                 | 1000 pcs                                               |  |  |  |
| Packaging:           | PP bag                                                 |  |  |  |
| Payment Term:        | L/C, T/t (30% deposit), Western Union,<br>PayPal, cash |  |  |  |
| Delivery time:       | ime: CIF, FOB Shenzhen, Express, by air                |  |  |  |