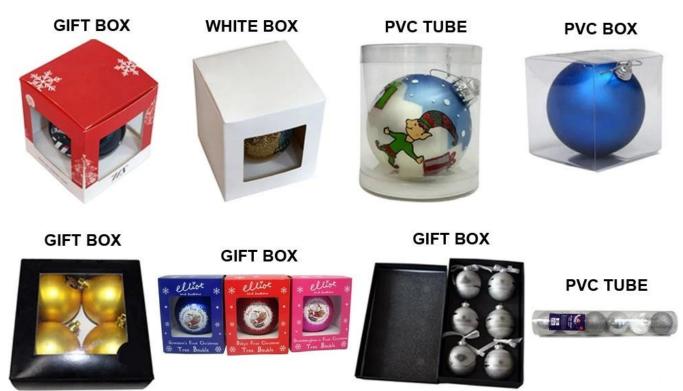

# **Product presentation:**



# PRODUCT Specification:

| Product Type: | Christmas Unbreakable<br>Ornament |
|---------------|-----------------------------------|
| Material:     | Plastic                           |
| Diameter:     | 180cm                             |
| Moq:          | 1000 pcs                          |
| Packaging:    | PP bag                            |

| Payment Term:  | L/C, T/t (30% deposit),<br>Western Union, PayPal, cash |
|----------------|--------------------------------------------------------|
| Delivery time: | CIF, FOB Shenzhen, Express, by air                     |
| Certificate:   | REACH, RoHS, EN71, CE etc                              |

## Packaging:



## Load:



## **Production process:**







1. Prototype

2. Oilling

3. Electroplating







4. Spraying 5. Drying 6. Assembling

# Our factory:









## **Certification:**

### **CERTIFICATE**



## **Show:**



## **Company Profile:**

#### **ABOUT US**





#### Sen Masine Christmas Arts (Shenzhen) Co.,Ltd.

is a professional manufacturer of Christmas balls and Christmas trees of choice for some of the top names in retail and merchandising since 1996. We are capable of supplying different styles of products and doing OEM or customization which with

high quality and competitive price. Meanwhile,we're BSCI&SEDEX certified manufacturer and committed to using safe and environmental materials for all our products.















### **OUR ADVANTAGES**

#### Sen Masine Christmas Art