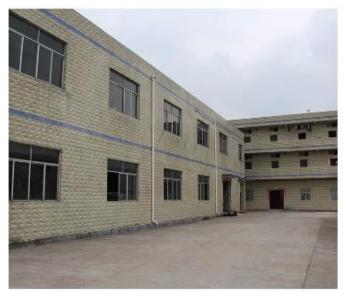

:

| Product Type: | Christmas Unbreakable<br>Ornament |
|---------------|-----------------------------------|
| Material:     | Plastic                           |
| Diameter:     | 180cm                             |
| Moq:          | 1000 pcs                          |
| Packaging:    | PP bag                            |

| Payment Term:  | L/C, T/t (30% deposit),<br>Western Union, PayPal, cash |
|----------------|--------------------------------------------------------|
| Delivery time: | CIF, FOB Shenzhen, Express, by air                     |
| Certificate:   | REACH, RoHS, EN71, CE etc                              |

## Packaging:



## Load:



## **Production process:**







1. Prototype

2. Oilling

3. Electroplating







4. Spraying 5. Drying 6. Assembling

# Our factory:









## **Certification:**

### **CERTIFICATE**



## **Show:**



## **Company Profile:**

#### **ABOUT US**





#### Sen Masine Christmas Arts (Shenzhen) Co.,Ltd.

is a professional manufacturer of Christmas balls and Christmas trees of choice for some of the top names in retail and merchandising since 1996. We are capable of supplying different styles of products and doing OEM or customization which with

high quality and competitive price. Meanwhile,we're BSCI&SEDEX certified manufacturer and committed to using safe and environmental materials for all our products.















### **OUR ADVANTAGES**

#### Sen Masine Christmas Arts (Shenzhen) Co., Ltd

is a China based manufacturer who is specializing in production of Christmas ball and Christmas tree since 1996. We're committing