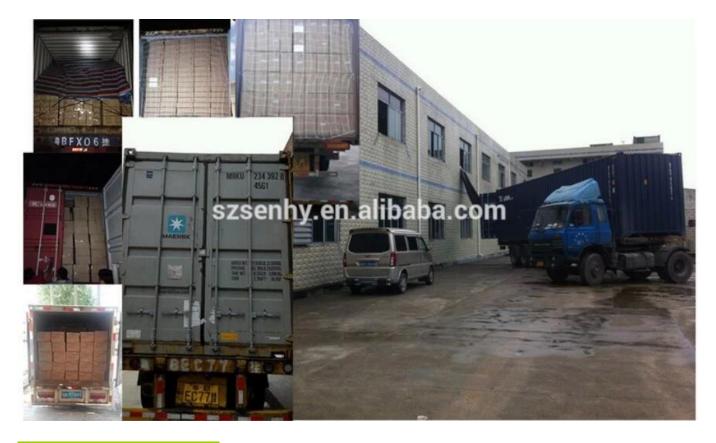

# **Product presentation:**



# PRODUCT Specification:

| Product Type: | Christmas Unbreakable<br>Ornament |
|---------------|-----------------------------------|
| Material:     | Plastic                           |
| Diameter:     | 180cm                             |
| Moq:          | 1000 pcs                          |
| Packaging:    | PP bag                            |

| Payment Term:  | L/C, T/t (30% deposit),<br>Western Union, PayPal, cash |
|----------------|--------------------------------------------------------|
| Delivery time: | CIF, FOB Shenzhen, Express, by air                     |
| Certificate:   | REACH, RoHS, EN71, CE etc                              |

## Packaging:



## Load:



## **Production process:**







1. Prototype

2. Oilling

3. Electroplating







4. Spraying 5. Drying 6. Assembling

# Our factory:









## **Certification:**

### **CERTIFICATE**



## **Show:**



## **Company Profile:**

#### **ABOUT US**





#### Sen Masine Christmas Arts (Shenzhen) Co.,Ltd.

is a professional manufacturer of Christmas balls and Christmas trees of choice for some of the top names in retail and merchandising since 1996. We are capable of supplying different styles of products and doing OEM or customization which with

high quality and competitive price. Meanwhile,we're BSCI&SEDEX certified manufacturer and committed to using safe and environmental materials for all our products.















### **OUR ADVANTAGES**

#### Sen Masine Christmas Arts (Shenzhen)