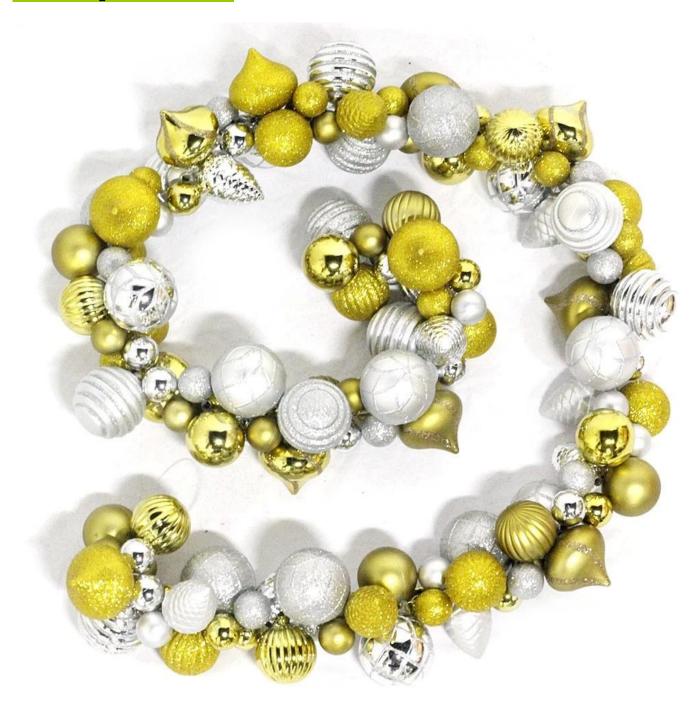

# **Product presentation:**

# PRODUCT Specification:

| Product Type: | Christmas Unbreakable<br>Ornament |
|---------------|-----------------------------------|
| Material:     | Plastic                           |
| Diameter:     | 180cm                             |
| Moq:          | 1000 pcs                          |
| Packaging:    | PP bag                            |