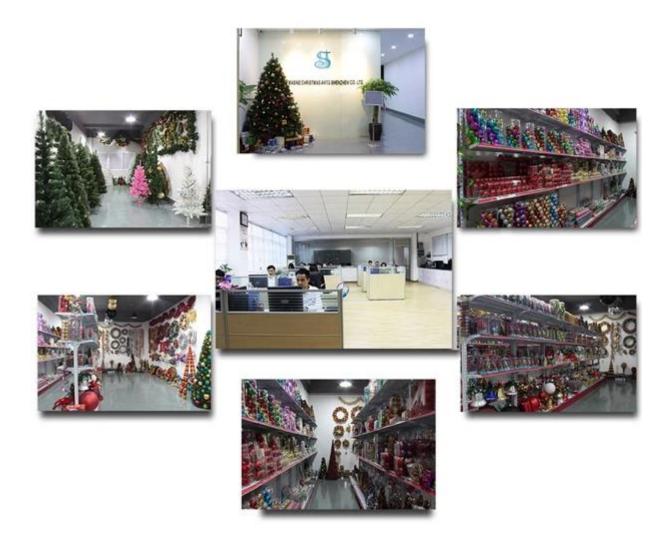

-----|-----------------------------------|
| Material:     | Plastic                           |
| Diameter:     | 180cm                             |
| Moq:          | 1000 pcs                          |
| Packaging:    | PP bag                            |

| Payment Term:  | L/C, T/t (30% deposit),<br>Western Union, PayPal, cash |
|----------------|--------------------------------------------------------|
| Delivery time: | CIF, FOB Shenzhen, Express, by air                     |
| Certificate:   | REACH, RoHS, EN71, CE etc                              |

## Packaging:



## Load:



## **Production process:**







1. Prototype

2. Oilling

3. Electroplating







4. Spraying 5. Drying 6. Assembling

# Our factory:









## **Certification:**

### **CERTIFICATE**



## **Show:**



## **Company Profile:**

#### **ABOUT US**





#### Sen Masine Christmas Arts (Shenzhen) Co.,Ltd.

is a professional manufacturer of Christmas balls and Christmas trees of choice for some of the top names in retail and merchandising since 1996. We are capable of supplying different styles of products and doing OEM or customization which with

high quality and competitive price. Meanwhile,we're BSCI&SEDEX certified manufacturer and committed to using safe and environmental materials for all our products.















### **OUR ADVANTAGES**

#### Sen Masine Christmas Arts (Shenzhen) Co., Ltd

is a China based manufacturer who is specializing in production of Christmas ball and Christmas tree since 1996. We're committing to supplying good quality products with competitive prices for cust