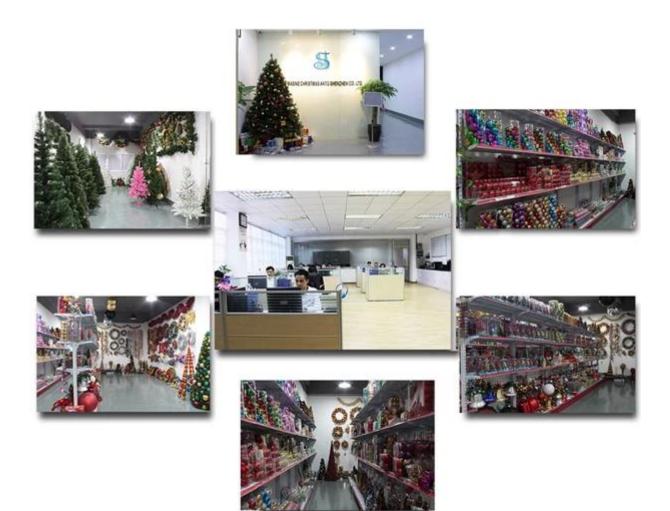

| 1000 pcs                          |
| Packaging:    | PP bag                            |

| Payment Term:  | L/C, T/t (30% deposit),<br>Western Union, PayPal, cash |
|----------------|--------------------------------------------------------|
| Delivery time: | CIF, FOB Shenzhen, Express,<br>by air                  |
| Certificate:   | REACH, RoHS, EN71, CE etc                              |
| Dackaging      |                                                        |

Packaging:

**GIFT BOX** 

WHITE BOX

PVC TUBE

PVC BOX









**GIFT BOX** 

GIFT BOX

a data







**GIFT BOX** 

PVC TUBE



Load:



## **Production process:**



1. Prototype



2. Oilling



3. Electroplating



4. Spraying

5. Drying

6. Assembling





**Certification:** 

### CERTIFICATE



#### Show:



**Company Profile:** 

### ABOUT US



#### OUR ADVANTAGES

#### Sen Masine Christmas Arts (Shenzhen) Co., Ltd

is a China based manufacturer who is specializing in production of Christmas ball and Christmas tree

since 1996. We're committing to supplying good quality products with competitive prices for customers,

which also win us good reputation from the oversea markets.

#### Company's Advantages:

- 1. We are BSCI and SEDEX certified manufacturer. More certificates including ISO, ROHS, REACH, CE, EN71 are available.
- 2. With more than 20 years manufacturer experience and 10 years export experience
- 3. We are supplier of retail giants and famous brands such as TESCO, ALDI, QVC, CTS, BBB, KMART COCA-COLA etc.
- 4. We can produce 100,000 pcs Christmas balls and 1,000 Christmas trees