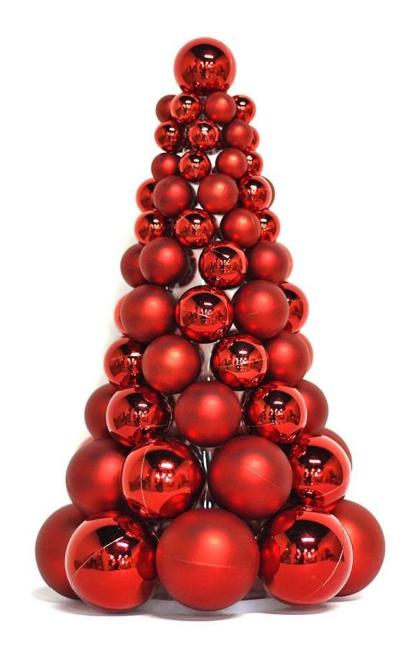

**Product presentation:** 

# **PRODUCT Specification:**

| Product Type: | Christmas Unbreakable<br>Ornament |
|---------------|-----------------------------------|
| Material:     | Plastic                           |
| Diameter:     | 33 cm                             |
| Moq:          | 1000 pcs                          |
| Packaging:    | PP bag                            |