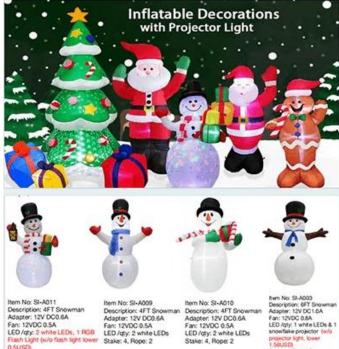

hem No. St-A001FIGB 6ot) Description: SFT Snowmen Assigner: 12V DCI 0A Fan: 12VDC 08A LED /qy; 2sc white light, 1pc moving FGB Stake: 4, Rope: 2

Rem No. SHA00 PIGBLINE Description: SFT Snowman Adopter: 12V DC1 0A Fan: 12VDC 03A LED Apy: 2pc white layer, 1pc moving RGB Stake: 4, Rooe: 2

Rem No: SI-A001(Sroutake) Description: SIT Srouman Adapter; 12V DC1:DA Fan: 12VDC 08A LED /epr. 2pcs white light, 1pc moking

tem No: SI-A012 Description: 6FT Snor Adapter: 12V DC 1.0A Fan: 12VDC 0.8A LED Apty: 2pc white is RIGB dot (w/o project) 1.56USu) Stake: 4, Rope: 2

Item No: SI-A012 Description: BFT Showman Adapter: 12V DC1 0A Fan: 12VDC 0.8A LED /qty: 1pc white light, 1pc in RGB dot field projector light, to

Bern No: Si-A Description: 20FT Snowman Adapter: 12V DC2\*2:SA Fan: 12VDC 2\*2:SA Fan: 12VDC 2\*2:SA LED /8ty-4pc white light, 1pc moving Ri dot (wir proprietor light, lower 1:58USD) Stake: 4, Rope: 2

ben No: SI-A001-ARGB dot; Description: SFT Snowman Adapter: 12V DC 1.0A Fan: 12VDC 0.8A LED /dgy: 2pc white light, 1pc Stake: 4, Rope: 2

Item No: SI-A001-B(Water wave)
Description: SFT Snowman
Adapte: 12V DC1:0A
Fan: 12VDC 0:8A
LED /agy; 1pc white light, 1pc Water wave
Stake: 4, Rope: 2

Hem No: St-A001-C/RGB Line) Description: SFT Snowman Adapter: 12V DC: IGA Fan: 12V/DC 0.8A LED Atty: Top within Light, 1 pc moving RGB line Stake: 4, Rope: 2

bem No: SI-A001-D(Xr) Description: SFT Snow Adapter: 12V DC1.0A Fan: 12VDC 0.8A LED /cty: 1pc white ligh Stake: 4, Rope: 2