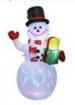

Item No: SI-A012 Description: BFT Showman Adapter: 12V DC1 0A Fan: 12VDC 0.8A LED /qty: 1pc white light, 1pc in RGB dot field projector light, to

Bern No: Si-A Description: 20FT Snowman Adapter: 12V DC2\*2:SA Fan: 12VDC 2\*2:SA Fan: 12VDC 2\*2:SA LED /8ty-4pc white light, 1pc moving Ri dot (wir proprietor light, lower 1:58USD) Stake: 4, Rope: 2

ben No: SI-A001-ARGB dot; Description: SFT Snowman Adapter: 12V DC 1.0A Fan: 12VDC 0.8A LED /dgy: 2pc white light, 1pc Stake: 4, Rope: 2

Item No: SI-A001-B(Water wave)
Description: SFT Snowman
Adapte: 12V DC1:0A
Fan: 12VDC 0:8A
LED /agy; 1pc white light, 1pc Water wave
Stake: 4, Rope: 2