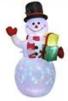

ben No: SI-A001-ARGB dot; Description: SFT Snowman Adapter: 12V DC 1.0A Fan: 12VDC 0.8A LED /dgy: 2pc white light, 1pc Stake: 4, Rope: 2

Item No: SI-A001-B(Water wave)
Description: SFT Snowman
Adapte: 12V DC1:0A
Fan: 12VDC 0:8A
LED /agy; 1pc white light, 1pc Water wave
Stake: 4, Rope: 2

Hem No: St-A001-C/RGB Line) Description: SFT Snowman Adapter: 12V DC: IGA Fan: 12V/DC 0.8A LED Atty: Top within Light, 1 pc moving RGB line Stake: 4, Rope: 2

bem No: SI-A001-D(Xr) Description: SFT Snow Adapter: 12V DC1.0A Fan: 12VDC 0.8A LED /cty: 1pc white ligh Stake: 4, Rope: 2