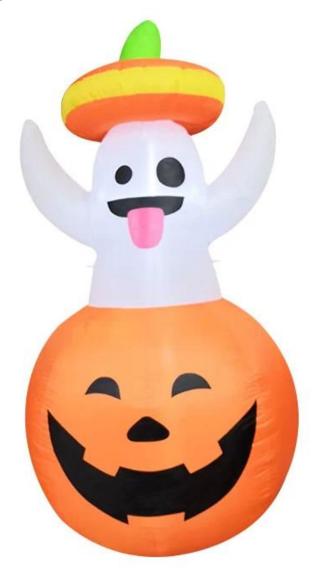

Item No:SI-B097 Description:6FT Adapter:12VDC 1.0A Fan:12VDC 0.8A LED /qty: 3 LEDs Steka:4 Rope:2

Item No:SI-B168 Description:6FT Ghost with Pumpkin Adapter:12VDC 0.6A Fan:12VDC 0.5A LED /qty:2 LEDs Stake:4 Rope:2