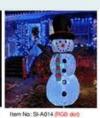

Stake: 4, Rope: 2

Item No: SI-A014 (RGB Description: SFT Snow Adapter: 12V DC1.0A Fan: 12VDC 0.8A LED /qty: 1pc white lig LPD/B /w/o projector light Bern No: SI-A007 Description: SFT H/7FT Snowman Adapter: 12V DC1.0A Fare 12VDC 0.8A UD/8pt; 1 whe UDA, 1 KGB M Stake: 4, Rope: 2