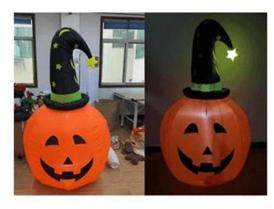

Item No:SI-B104 Description:12FT Purple Spider Adapter:12V DC1.0A Fan:12VDC 0.8A LED /qty:1 white LED Stake:4 Rope:2

Stake:4 Rope:2

Item No:SI-B071 Description:4FT Pumpkin Adapter:12V DC0.6A Fan:12V DC 0.5A LED /qty:3LEDs Stakes:4 Ropes:2

Item No:SI-B085 Description:6FT Pumpkin Adapter:12V DC 1.0A Fan:12V DC 0.8A LED /qty:3LEDs Stakes:4 Ropes:2

Item No:SI-B086 Description:6FT Cat Pumpkin Adapter:12V DC 1.0A Fan:12V DC 0.8A LED /qty:2LEDs & 2 RGB Stakes:4 Ropes:2

Item No:SI-B087 Description:6FT Pumpkin Adapter:12V DC 1.0A Fan:12V DC 0.8A LED /qty:2LEDs Stakes:4 Ropes:2

Item Not SI-A113 Description: 7FT Christmas Tree Adapter: 12V DC 1,0A Fan: 12VDC 0,8A LED Agy: 7 white LEDs Stake: 4, Rope: 2