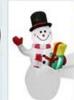

ben No: SI-A001-ARGB dot; Description: SFT Snowman Adapter: 12V DC 1.0A Fan: 12VDC 0.8A LED /dgy: 2pc white light, 1pc Stake: 4, Rope: 2

Item No: SI-A001-B(Water wave)
Description: SFT Snowman
Adapte: 12V DC1:0A
Fan: 12VDC 0:8A
LED /agy; 1pc white light, 1pc Water wave
Stake: 4, Rope: 2

Hem No: St-A001-C/RGB Line) Description: SFT Snowman Adapter: 12V DC: IGA Fan: 12V/DC 0.8A LED Atty: Top within Light, 1 pc moving RGB line Stake: 4, Rope: 2

bem No: SI-A001-D(Xr) Description: SFT Snow Adapter: 12V DC1.0A Fan: 12VDC 0.8A LED /cty: 1pc white ligh Stake: 4, Rope: 2