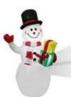

hem No. St-A001FIGB 6ot) Description: SFT Snowmen Assigner: 12V DCI 0A Fan: 12VDC 08A LED /qy; 2sc white light, 1pc moving FGB Stake: 4, Rope: 2

Rem No. SHA00 PIGBLINE Description: SFT Snowman Adopter: 12V DC1 0A Fan: 12VDC 03A LED Apy: 2pc white layer, 1pc moving RGB Stake: 4, Rooe: 2

Rem No: SI-A001(Sroutake) Description: SIT Srouman Adapter; 12V DC1:DA Fan: 12VDC 08A LED /epr. 2pcs white light, 1pc moking

tem No: SI-A012 Description: 6FT Snor Adapter: 12V DC 1.0A Fan: 12VDC 0.8A LED Apty: 2pc white is RIGB dot (w/o project) 1.56USu) Stake: 4, Rope: 2