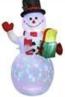

hem No. St-A001FIGB 6ot) Description: SFT Snowmen Assigner: 12V DCI 0A Fan: 12VDC 08A LED /qy; 2sc white light, 1pc moving FGB Stake: 4, Rope: 2

Rem No. SHA00 PIGBLINE Description: SFT Snowman Adopter: 12V DC1 0A Fan: 12VDC 03A LED Apy: 2pc white layer, 1pc moving RGB Stake: 4, Rooe: 2

Rem No: SI-A001(Sroutake) Description: SIT Srouman Adapter; 12V DC1:DA Fan: 12VDC 08A LED /epr. 2pcs white light, 1pc moking

tem No: SI-A012 Description: 6FT Snor Adapter: 12V DC 1.0A Fan: 12VDC 0.8A LED Apty: 2pc white is RIGB dot (w/o project) 1.56USu) Stake: 4, Rope: 2