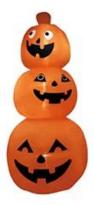

Item No:SI-B085 Description:6FT Pumpkin Adapter:12V DC 1.0A Fan:12V DC 0.8A LED /qty:3LEDs Stakes:4 Ropes:2

Item No:SI-B086 Description:6FT Cat Pumpkin Adapter:12V DC 1.0A Fan:12V DC 0.8A LED /qty:2LEDs & 2 RGB Stakes:4 Ropes:2

Item No:SI-B087 Description:6FT Pumpkin Adapter:12V DC 1.0A Fan:12V DC 0.8A LED /qty:2LEDs Stakes:4 Ropes:2

Item Not SI-A113 Description: 7FT Christmas Tree Adapter: 12V DC 1,0A Fan: 12VDC 0,8A LED Agy: 7 white LEDs Stake: 4, Rope: 2