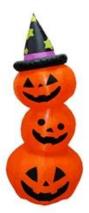

Item No:SI-B085 Description:6FT Pumpkin Adapter:12V DC 1.0A Fan:12V DC 0.8A LED /qty:3LEDs Stakes:4 Ropes:2

Item No:SI-B086 Description:6FT Cat Pumpkin Adapter:12V DC 1.0A Fan:12V DC 0.8A LED /qty:2LEDs & 2 RGB Stakes:4 Ropes:2

Item No:SI-B087 Description:6FT Pumpkin Adapter:12V DC 1.0A Fan:12V DC 0.8A LED /qty:2LEDs Stakes:4 Ropes:2

Item Not SI-A113 Description: 7FT Christmas Tree Adapter: 12V DC 1,0A Fan: 12VDC 0,8A LED Agy: 7 white LEDs Stake: 4, Rope: 2