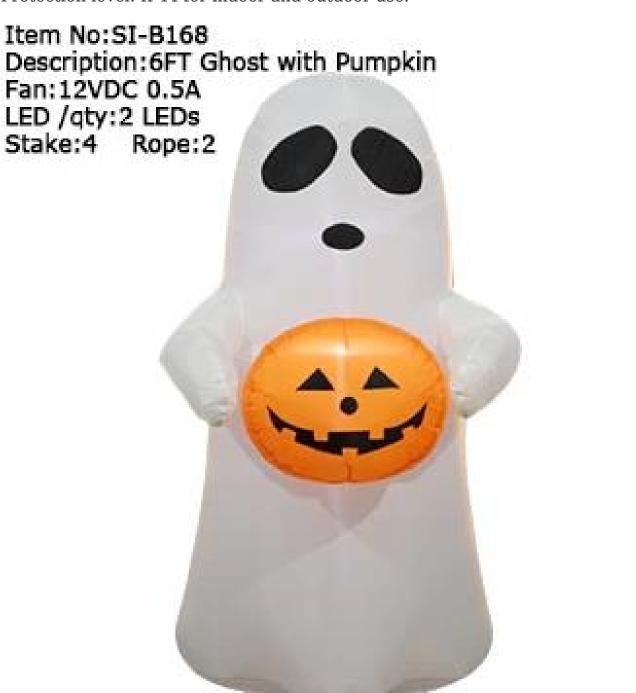

Item No:SI-B097 Description:6FT Adapter:12VDC 1.0A Fan:12VDC 0.8A LED /qty: 3 LEDs Steka:4 Rope:2

Item No:SI-B168 Description:6FT Ghost with Pumpkin Adapter:12VDC 0.6A Fan:12VDC 0.5A LED /qty:2 LEDs Stake:4 Rope:2