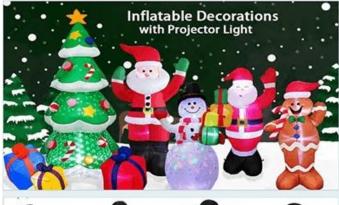

Item No:SI-B087 Description:6FT Pumpkin Adapter:12V DC 1.0A Fan:12V DC 0.8A LED /qty:2LEDs Stakes:4 Ropes:2

Item Not SI-A113 Description: 7FT Christmas Tree Adapter: 12V DC 1,0A Fan: 12VDC 0,8A LED Agy: 7 white LEDs Stake: 4, Rope: 2

tem No: SI-A111 Description: 7.7FT Christmas Tree Adapter: 12V DC 1,0A Fan: 12VDC 0,8A LED /qby 4 white LEDs Stake: 4, Rope: 2

Item No: SI-A102 Description: BFT Christmas Tre Adapter: 12V DC 1.0A Fan: 12VDC 0.8A LED /dtyr 6 white LEDs Stake: 4, Rope: 2

Rem No.SHA102 (white dot) Description BFT Christmas Tree Adapter: 12V DC 1.25A Fan: 12VDC 0.8A LED /dpt; 3 white LEDs, 1 Projector Light (w/o projector light, lower 3.9USC) Stake: 4, Rope: 2

Item No: SI-A102Snowfake)
Description: 8FT Christmas Tree
Adapter: 12V DC 1.25A
Fan: 12VDC 0.8A
LED (Aly: 3 white LEDs, 1 Projector Light
(w/o projector light, lower 3 9USD)
Stake: 4, Rope: 2

Item No.SI-A102(Stat)
Description: 8FT Christmas Tree
Adapte: 12V DC 125A
Fan: 12VDC 0.8A
LED /dy; 3 white LEDs, 1 Projector Light
(n/o projector light, tower 3.5USD)
State: 4, Roper: 2

hem No: SI-A103 Description: 8FT Christmas Tree Adapter 12V DC 1,0A Far:: 12VDC 0,8A LED /qty: 4 white LEDs, 1 white dot light Stake: 4, Pope: 2

Item No: SI-A100/white dot)
Description: 8FT Christmas Tree
Adapter 12V DC 1.25A
Fan: 12VDC 0.8A
Fan: 12VDC 0.8A
LED /qty, 4 white LEDs, 1 white dot
fight (two projector light, lower 3.5USD)
Stake: 4, Rope: 2

hem Not SI-A103(Snowfake) Description: BFT Christmas Tree Adapter: 12V DC 1.25A Fan: 12VDC 0.8A LED /aty: 4 white LEDs, 1 white dot light (w/o projector light, lower 3.9USQ) Stake: 4, Rope: 2

Item No: SI-A000Star1
Description: 6FT Santa
Adapter: 120 Ct. 125A
Fan: 12VDC 0:8A
LED /sty: 4 white LEDs, 1 white dot light (m/o
projector fact), lower 1.5USD)
Stake: 4, Rope: 2

Rem No: St-A104 Description: 8FT Christmas Tre Adapter: 12V DC 1.0A Fan: 12VDC 0.8A LeD /qty: 6 white LEDs Stake: 4, Rope: 2

Rem No: SI-A115 Description: 8FT Christmas Tree Adapter: 12V DC 1.0A Fan: 12VDC 0.5A LED /dy: 5 white LEDs Stake: 4, Rope: 2