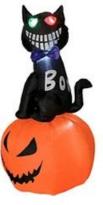

Item No:SI-B085 Description:6FT Pumpkin Adapter:12V DC 1.0A Fan:12V DC 0.8A LED /qty:3LEDs Stakes:4 Ropes:2

Item No:SI-B086 Description:6FT Cat Pumpkin Adapter:12V DC 1.0A Fan:12V DC 0.8A LED /qty:2LEDs & 2 RGB Stakes:4 Ropes:2