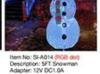

Stake: 4, Rope: 2

Item No: SI-A014 (RGB Description: SFT Snow Adapter: 12V DC1.0A Fan: 12VDC 0.8A LED /qty: 1pc white lig LPD/B /w/o projector light Bern No: SI-A007 Description: SFT H/7FT Snowman Adapter: 12V DC1.0A Fare 12VDC 0.8A UD/8pt; 1 whe UDA, 1 KGB M Stake: 4, Rope: 2