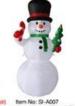

Stake: 4, Rope: 2

Item No: SI-A014 (RGB Description: SFT Snow Adapter: 12V DC1.0A Fan: 12VDC 0.8A LED /qty: 1pc white lig LPD/B /w/o projector light Bern No: SI-A007 Description: SFT H/7FT Snowman Adapter: 12V DC1.0A Fare 12VDC 0.8A UD/8pt; 1 whe UDA, 1 KGB M Stake: 4, Rope: 2