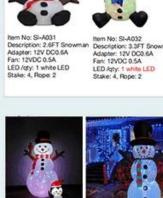

afectription: 3.3FT Snowman Description: 4FT Snow Adapter: 12V DC0.6A Adapter: 12V DC0.6A Fan: 12VDC 0.5A Fan: 12VDC 0.5A Fan: 12VDC 0.5A LED /qty: 1 RGB Moving LED LED /qty: 1 RGB /qt

LED /qty: 1 RGB moving LED:

Stake: 4, Rope: 2

Item No: SI-A014 (RGB Description: SFT Snow Adapter: 12V DC1.0A Fan: 12VDC 0.8A LED /qty: 1pc white lig LPD/B /w/o projector light Bern No: SI-A007 Description: SFT H/7FT Snowman Adapter: 12V DC1.0A Fare 12VDC 0.8A UD/8pt; 1 whe UDA, 1 KGB M Stake: 4, Rope: 2