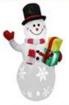

hem No. St-A001FIGB 6ot) Description: SFT Snowmen Assigner: 12V DCI 0A Fan: 12VDC 08A LED /qy; 2sc white light, 1pc moving FGB Stake: 4, Rope: 2

Rem No. SHA00 PIGBLINE Description: SFT Snowman Adopter: 12V DC1 0A Fan: 12VDC 03A LED Apy: 2pc white layer, 1pc moving RGB Stake: 4, Rooe: 2

Rem No: SI-A001(Sroutake) Description: SIT Srouman Adapter; 12V DC1:DA Fan: 12VDC 08A LED /epr. 2pcs white light, 1pc moking

tem No: SI-A012 Description: 6FT Snor Adapter: 12V DC 1.0A Fan: 12VDC 0.8A LED Apty: 2pc white is RIGB dot (w/o project) 1.56USu) Stake: 4, Rope: 2