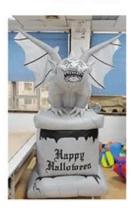

Item No: SI-B019-A Description:8FT Ghost with Tombstone Adapter:12VDC 1.25A Fan:12VDC 0.8A LED /qty:3 White LEDs & 2pcs Flame projector light Stake:4, Rope:2

The light pattern can project onto the wall through the back of the product.