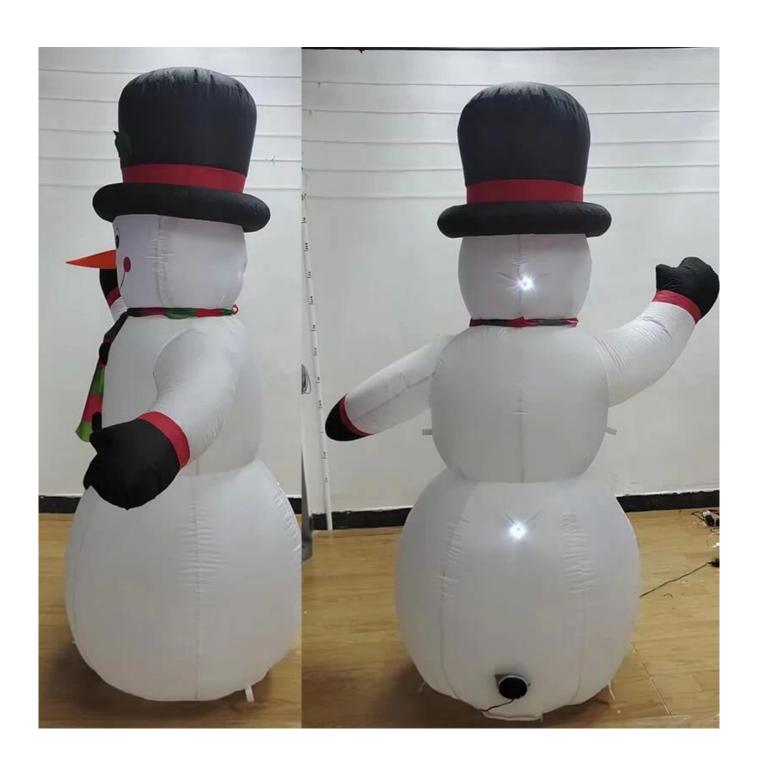

Rem No: SI-A115 Description: 8FT Christmas Tree Adapter: 12V DC 1.0A Fan: 12VDC 0.5A LED /dy: 5 white LEDs Stake: 4, Rope: 2

hem No. St-A001FIGB 6ot) Description: SFT Snowmen Assigner: 12V DCI 0A Fan: 12VDC 08A LED /qy; 2sc white light, 1pc moving FGB Stake: 4, Rope: 2

Rem No. SHA00 PIGBLINE Description: SFT Snowman Adopter: 12V DC1 0A Fan: 12VDC 03A LED Apy: 2pc white layer, 1pc moving RGB Stake: 4, Rooe: 2

Rem No: SI-A001(Sroutake) Description: SIT Srouman Adapter; 12V DC1:DA Fan: 12VDC 08A LED /epr. 2pcs white light, 1pc moking