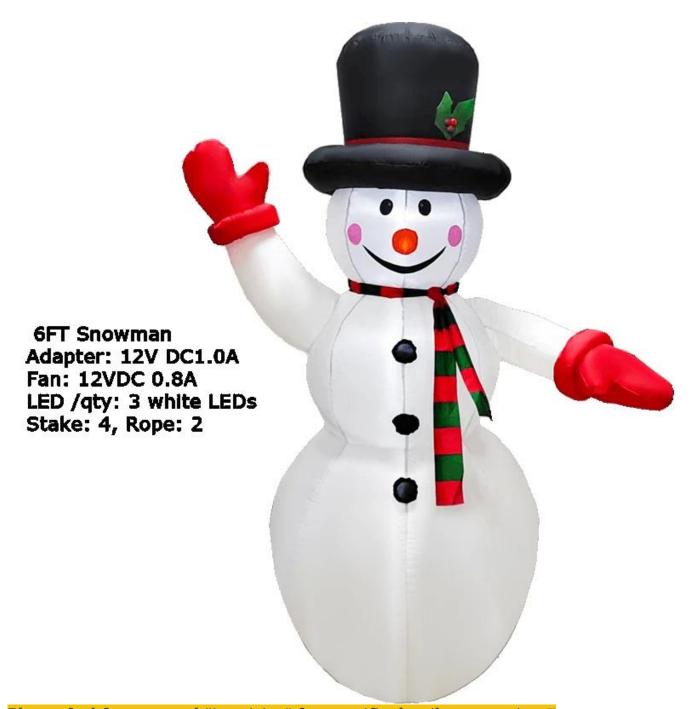

Rem No: SI-A115 Description: 8FT Christmas Tree Adapter: 12V DC 1.0A Fan: 12VDC 0.5A LED /dy: 5 white LEDs Stake: 4, Rope: 2

hem No. St-A001FIGB 6ot) Description: SFT Snowmen Assigner: 12V DCI 0A Fan: 12VDC 08A LED /qy; 2sc white light, 1pc moving FGB Stake: 4, Rope: 2

Rem No. SHA00 PIGBLINE Description: SFT Snowman Adopter: 12V DC1 0A Fan: 12VDC 03A LED Apy: 2pc white layer, 1pc moving RGB Stake: 4, Rooe: 2

Rem No: SI-A001(Sroutake) Description: SIT Srouman Adapter; 12V DC1:DA Fan: 12VDC 08A LED /epr. 2pcs white light, 1pc moking