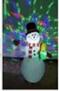

Rem No: SI-A115 Description: 8FT Christmas Tree Adapter: 12V DC 1.0A Fan: 12VDC 0.5A LED /dy: 5 white LEDs Stake: 4, Rope: 2

hem No. St-A001FIGB 6ot) Description: SFT Snowmen Assigner: 12V DCI 0A Fan: 12VDC 08A LED /qy; 2sc white light, 1pc moving FGB Stake: 4, Rope: 2

Rem No. SHA00 PIGBLINE Description: SFT Snowman Adopter: 12V DC1 0A Fan: 12VDC 03A LED Apy: 2pc white layer, 1pc moving RGB Stake: 4, Rooe: 2

Rem No: SI-A001(Sroutake) Description: SIT Srouman Adapter; 12V DC1:DA Fan: 12VDC 08A LED /epr. 2pcs white light, 1pc moking