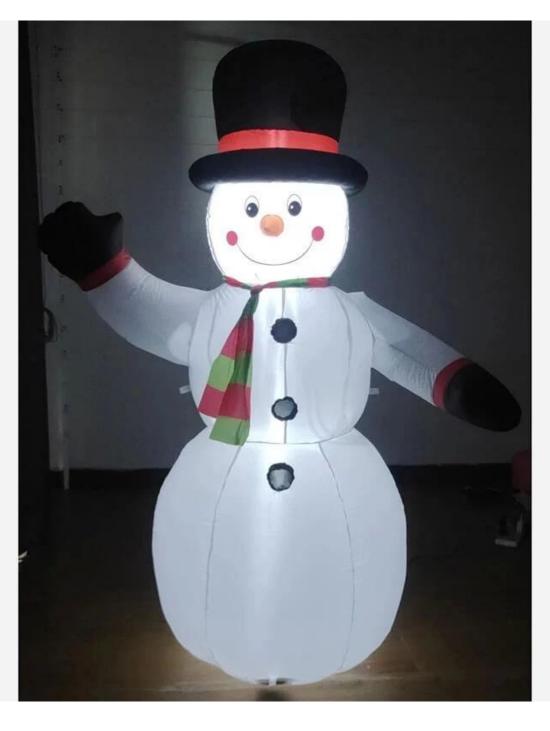

Rem No: SI-A115 Description: 8FT Christmas Tree Adapter: 12V DC 1.0A Fan: 12VDC 0.5A LED /dy: 5 white LEDs Stake: 4, Rope: 2

hem No. St-A001FIGB 6ot) Description: SFT Snowmen Assigner: 12V DCI 0A Fan: 12VDC 08A LED /qy; 2sc white light, 1pc moving FGB Stake: 4, Rope: 2

Rem No. SHA00 PIGBLINE Description: SFT Snowman Adopter: 12V DC1 0A Fan: 12VDC 03A LED Apy: 2pc white layer, 1pc moving RGB Stake: 4, Rooe: 2

Rem No: SI-A001(Sroutake) Description: SIT Srouman Adapter; 12V DC1:DA Fan: 12VDC 08A LED /epr. 2pcs white light, 1pc moking