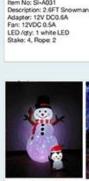

Item No: SI-A001-B(Water wave)
Description: SFT Snowman
Adapte: 12V DC1:0A
Fan: 12VDC 0:8A
LED /agy; 1pc white light, 1pc Water wave
Stake: 4, Rope: 2

bem No: SI-A001-D(Xr) Description: SFT Snow Adapter: 12V DC1.0A Fan: 12VDC 0.8A LED /cty: 1pc white ligh Stake: 4, Rope: 2