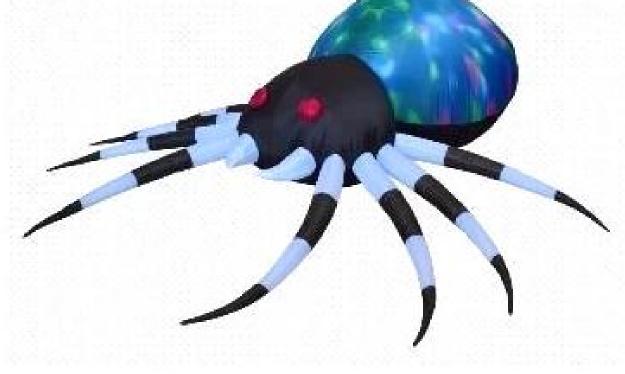

corresponding accessories, which can be directly plugged in for use Protection level: IP44 for indoor and outdoor use.

Item No:SI-B102 Description:12FT Spider Adapter:12V DC1.0A Fan:12VDC 0.8A LED /qty:1 white LED & Multi moving projector light Stake:4 Rope:2