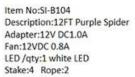

Item No:SI-B105 Description:6FT Spider Adapter:12V DC0.6A Fan:12VDC 0.5A LED /qty: 1 white LED & Multi moving projector light Stake:4 Rope:2

Item No:SI-B104 Description:12FT Purple Spider Adapter:12V DC1.0A Fan:12VDC 0.8A LED /qty:1 white LED Stake:4 Rope:2