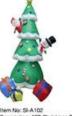

Bern No: SI-A111 Description: 7.7FT Christmas Tree Adapter: 127 DC 1.0A Fan: 127/DC 0.8A LED /dty: 4 white LEDs Stake: 4, Rope: 2

Item No: SI-A102 Description: 8FT Onristr Adapter: 12V DC 1.0A Fan: 12VDC 0.8A LED /qty: 6 white LEDs Stake: 4, Rope: 2 mas Tree

hem No SI-A102 (while dog Description: 8FT Christmas Tree Adopter: 12V DC 1.25A Fan: 12V DC 0.8A LED /dp/: 3 white LEDs, 1 Projector Light two sources last, lower 3.9USD) (w/o projector light, k Stake: 4, Rope: 2