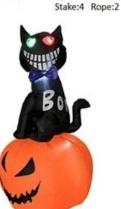

Description:6FT Cat Pumpkin

Item No:SI-B087 Description:6FT Pumpkin Adapter:12V DC 1.0A Fan:12V DC 0.8A LED /qty:2LEDs Stakes:4 Ropes:2

Item No. SI-A113 Description: 7FT Christmas Tree Adapter: 12V DC 1,0A Fan: 12VDC 0,8A LED /dy: 7 white LEDs Stake: 4, Rope: 2