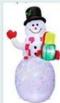

Description: 8FT Christe Adapter: 12V DC 1.0A Fan: 12VDC 0.5A LED /qty: 5 white LEDs Stake: 4, Roper 2

Rem No: SI-A001(Sirouflake) Description: SFT Snowman Adapter: 12V DC1.0A Fain: 12VDC 0.8A LED /dp:: 2pcs.white light, 1pc moving actor light, lower take beforp Stake: 4, Rope: 2

tor light, lower

Item No: SIA00100mer Pattern Description: SFT Snowman Adapter: 12V DC1.0A Far: 12VDC.0AA LED Atty: 2pcs white light, 1pc moving smas r fasht, ke: 4, Pope: 2

Item No: SI-A012 Description: 6FT Snor Adapter: 12V DC 1.0A Fan: 12VDC 0.8A LED /qty: 2pc white is RUB dot (w/o project) 1.68 rbt the light, too m 1.56030) Stake: 4, Rope: 2