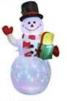

tor light, lower

Item No: SIA00100mer Pattern Description: SFT Snowman Adapter: 12V DC1.0A Far: 12VDC.0AA LED Atty: 2pcs white light, 1pc moving smas r fasht, ke: 4, Pope: 2

Item No: SI-A012 Description: 6FT Snor Adapter: 12V DC 1.0A Fan: 12VDC 0.8A LED /qty: 2pc white is RUB dot (w/o project) 1.68 rbt the light, too m 1.56030) Stake: 4, Rope: 2

Item No: SI-A012 Description: BT Showman Adapter: 12V DC1.0A Fan: 12VDC 0.8A LED /qty: 1pc white light, 1pc in RGB dot (w/o projector light, loc 1 septime light, lower 1.500 50) Stake: 4, Rope: 2

bem No: SI-A001-A(RGB dot) Description: SFT Snowman Adapter: 12V DC1:0A Far: 12VDC 0:8A LED Apy: 2pc white light, 1pc Stake: 4, Rope: 2 e light, 1pc moving RGB dot