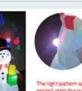

Description: 8FT Christe Adapter: 12V DC 1.0A Fan: 12VDC 0.5A LED /qty: 5 white LEDs Stake: 4, Roper 2

Rem No: SI-A001(Sirouflake) Description: SFT Snowman Adapter: 12V DC1.0A Fain: 12VDC 0.8A LED /dp:: 2pcs.white light, 1pc moving actor light, lower take beforp Stake: 4, Rope: 2