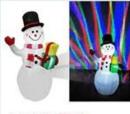

Description: 8FT Christe Adapter: 12V DC 1.0A Fan: 12VDC 0.5A LED /qty: 5 white LEDs Stake: 4, Roper 2

Rem No: SI-A001(Sirouflake) Description: SFT Snowman Adapter: 12V DC1.0A Fain: 12VDC 0.8A LED /dp:: 2pcs.white light, 1pc moving actor light, lower take beforp Stake: 4, Rope: 2