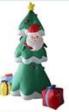

Bern No: SI-A111 Description: 7.7FT Christmas Tree Adapter: 127 DC 1.0A Fan: 127/DC 0.8A LED /dty: 4 white LEDs Stake: 4, Rope: 2

Item No: SI-A102 Description: 8FT Onristr Adapter: 12V DC 1.0A Fan: 12VDC 0.8A LED /qty: 6 white LEDs Stake: 4, Rope: 2 mas Tree

hem No SI-A102 (while dog Description: 8FT Christmas Tree Adopter: 12V DC 1.25A Fan: 12V DC 0.8A LED /dp/: 3 white LEDs, 1 Projector Light two sources last, lower 3.9USD) (w/o projector light, k Stake: 4, Rope: 2