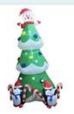

Description:6FT Cat Pumpkin

Item No:SI-B087 Description:6FT Pumpkin Adapter:12V DC 1.0A Fan:12V DC 0.8A LED /qty:2LEDs Stakes:4 Ropes:2

Item No. SI-A113 Description: 7FT Christmas Tree Adapter: 12V DC 1,0A Fan: 12VDC 0,8A LED /dy: 7 white LEDs Stake: 4, Rope: 2

Bern No: SI-A111 Description: 7.7FT Christmas Tree Adapter: 127 DC 1.0A Fan: 127/DC 0.8A LED /dty: 4 white LEDs Stake: 4, Rope: 2

Item No: SI-A102 Description: 8FT Onristr Adapter: 12V DC 1.0A Fan: 12VDC 0.8A LED /qty: 6 white LEDs Stake: 4, Rope: 2 mas Tree