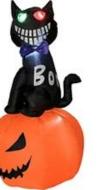

Description:6FT Cat Pumpkin

Item No:SI-B087 Description:6FT Pumpkin Adapter:12V DC 1.0A Fan:12V DC 0.8A LED /qty:2LEDs Stakes:4 Ropes:2

Item No. SI-A113 Description: 7FT Christmas Tree Adapter: 12V DC 1,0A Fan: 12VDC 0,8A LED /dy: 7 white LEDs Stake: 4, Rope: 2