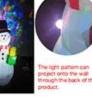

The light pattern can project onto the wall through the back of the product.

Item No:SI-B002-A **Description:8FT Ghost** Adapter:12V DC1.25A Fan:12VDC 0.8A LED /qty:1 White LED & Multi moving projector light Stake:4 Rope:2