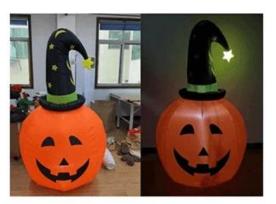

Item No:SI-B071 Description:4FT Pumpkin Adapter:12V DC0.6A Fan:12V DC 0.5A LED /qty:3LEDs Stakes:4 Ropes:2

Item No:SI-B105

Fan:12VDC 0.5A

Description:6FT Spider

LED /qty: 1 white LED & Multi

moving projector light( without

projector light, lower 1.56USD)

Adapter:12V DC0.6A

Item No:SI-B085 Description:6FT Pumpkin Adapter:12V DC 1.0A Fan:12V DC 0.8A LED /qty:3LEDs Stakes:4 Ropes:2

Item No:SI-B086 Adapter:12V DC 1.0A Fan:12V DC 0.8A LED /qty:2LEDs & 2 RGB Stakes:4 Ropes:2