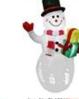

Description: 8FT Christe Adapter: 12V DC 1.0A Fan: 12VDC 0.5A LED /qty: 5 white LEDs Stake: 4, Roper 2

Rem No: SI-A001(Sirouflake) Description: SFT Snowman Adapter: 12V DC1.0A Fain: 12VDC 0.8A LED /dp:: 2pcs.white light, 1pc moving actor light, lower take beforp Stake: 4, Rope: 2