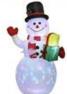

Item No: SI-A001-B(Water wave) Description: SIT Snowman Adapter: 12V DC1:0A Fan: 12VDC 0.8A LED/3ty: 1pt white light, 1pt Water wave Stake: 4, Rope: 2

Item No: SI-A001-O/RGB Line) Description: SFT Snowman Adapter: 12V DC1:0A Fain: 12V DC1:0A Fain: 12V DC1:0A LCD A101: Top: whithe light, 1 pc moving RGB line Stake: 4, Rope: 2