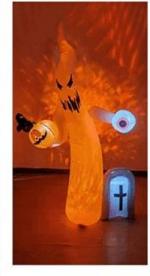

tem No: SI-A001-D(Xin Description: SFT Snow Adapter: 12V DC1:0A Fan: 12VDC 0:8A LED /cty: 1pc white ligh Stake: 4, Rope: 2 as Projector)

Item No: SI-B019-A Description:8FT Ghost with Tombstone Adapter:12VDC 1.25A Fan:12VDC 0.8A LED /qty:3 White LEDs & 2pcs Flame projector light Stake:4, Rope:2

The light pattern can project onto the wall through the back of the product.

Item No:SI-B002-A **Description:8FT Ghost** Adapter:12V DC1.25A Fan:12VDC 0.8A LED /qty:1 White LED & Multi moving projector light Stake:4 Rope:2