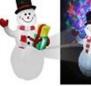

Description: 8FT Christe Adapter: 12V DC 1.0A Fan: 12VDC 0.5A LED /qty: 5 white LEDs Stake: 4, Roper 2

Rem No: SI-A001(Sirouflake) Description: SFT Snowman Adapter: 12V DC1.0A Fain: 12VDC 0.8A LED /dp:: 2pcs.white light, 1pc moving actor light, lower take beforp Stake: 4, Rope: 2