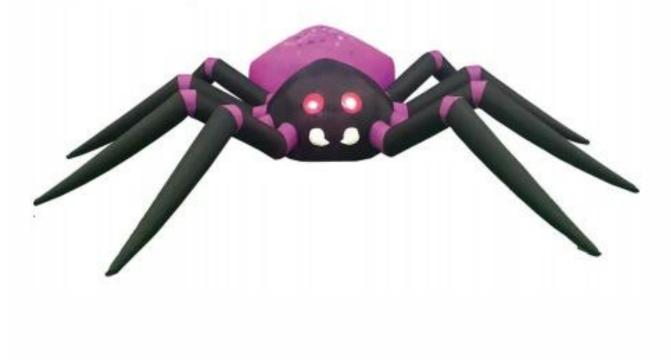

Item No:SI-B105 Description:6FT Spider Adapter:12V DC0.6A Fan:12VDC 0.5A LED /qty: 1 white LED & Multi moving projector light Stake:4 Rope:2

Item No:SI-B104 Description:12FT Purple Spider Adapter:12V DC1.0A Fan:12VDC 0.8A LED /qty:1 white LED Stake:4 Rope:2