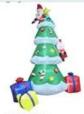

Description:6FT Cat Pumpkin

Item No:SI-B087 Description:6FT Pumpkin Adapter:12V DC 1.0A Fan:12V DC 0.8A LED /qty:2LEDs Stakes:4 Ropes:2

Item No. SI-A113 Description: 7FT Christmas Tree Adapter: 12V DC 1,0A Fan: 12VDC 0,8A LED /dy: 7 white LEDs Stake: 4, Rope: 2

Bern No: SI-A111 Description: 7.7FT Christmas Tree Adapter: 127 DC 1.0A Fan: 127/DC 0.8A LED /dty: 4 white LEDs Stake: 4, Rope: 2

Item No: SI-A102 Description: 8FT Onristr Adapter: 12V DC 1.0A Fan: 12VDC 0.8A LED /qty: 6 white LEDs Stake: 4, Rope: 2 mas Tree