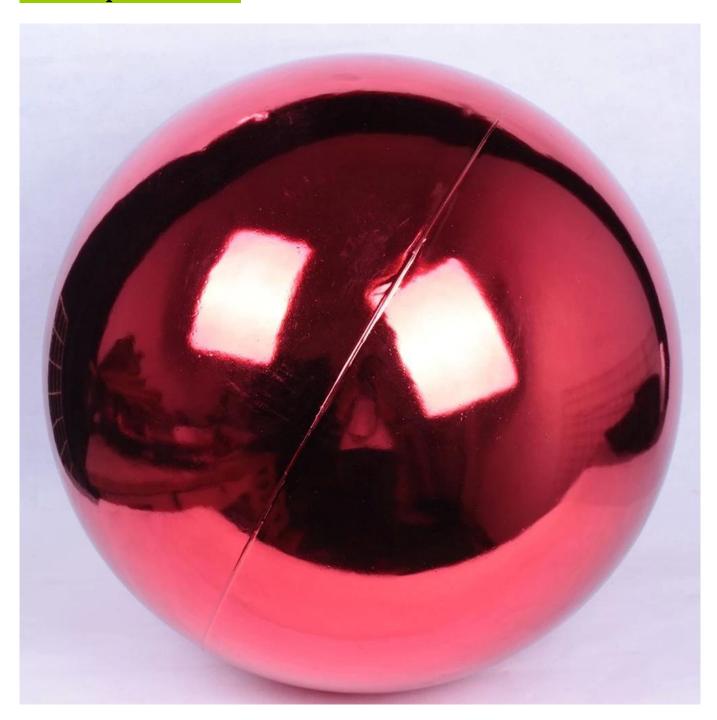

# **Product presentation:**

# **PRODUCT Specification:**

| <b>Product Type:</b>                                             | Christmas Unbreakable Ball                    |  |  |  |
|------------------------------------------------------------------|-----------------------------------------------|--|--|--|
| Material:                                                        | Plastic                                       |  |  |  |
| Diameter:                                                        | 600mm                                         |  |  |  |
| Moq:                                                             | 100 pieces                                    |  |  |  |
| Packaging:                                                       | Poly Bag                                      |  |  |  |
| Payment Term: L/C, T/t (30% deposit), Western Union PayPal, cash |                                               |  |  |  |
| Delivery time:                                                   | rery time: CIF, FOB Shenzhen, Express, by air |  |  |  |