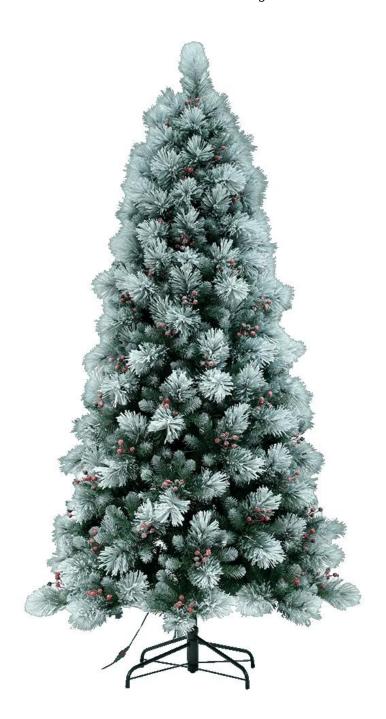

1056 tips artificial pvc Hard Needle 7.5ft snow flocked led light christmas tree with red berries

Please feel free to send "inquiries" for specific details at any time□

Whether you're seeking traditional decorations or want something unique and creative, Senmasine manufacturers offer an abundant selection. Let's embrace the joy and creativity of this festive season together! If you have any further questions, feel free to ask.