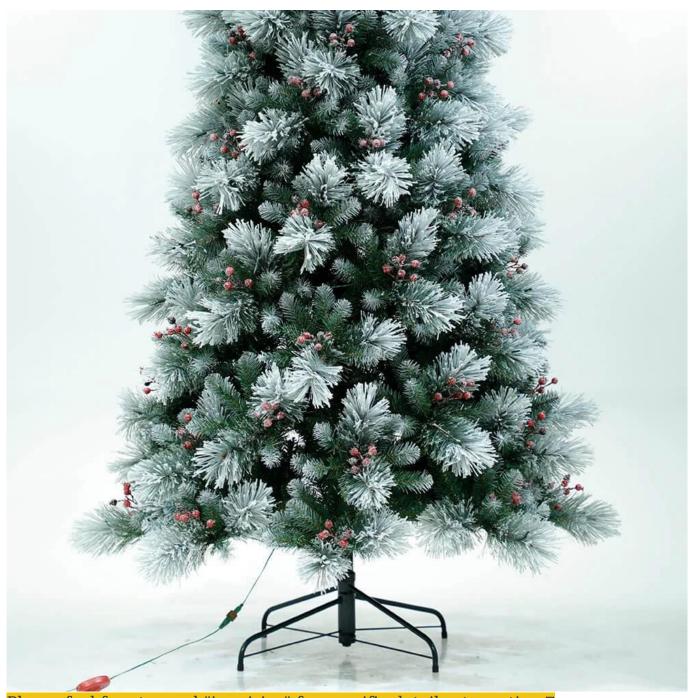

1056 tips artificial pvc Hard Needle 7.5ft snow flocked led light christmas tree with red berries

Please feel free to send "inquiries" for specific details at any time□

Whether you're seeking traditional decorations or want something unique and creative, Senmasine manufacturers offer an abundant selection. Let's embrace the joy and creativity of this festive season together! If you have any further questions, feel free to ask.