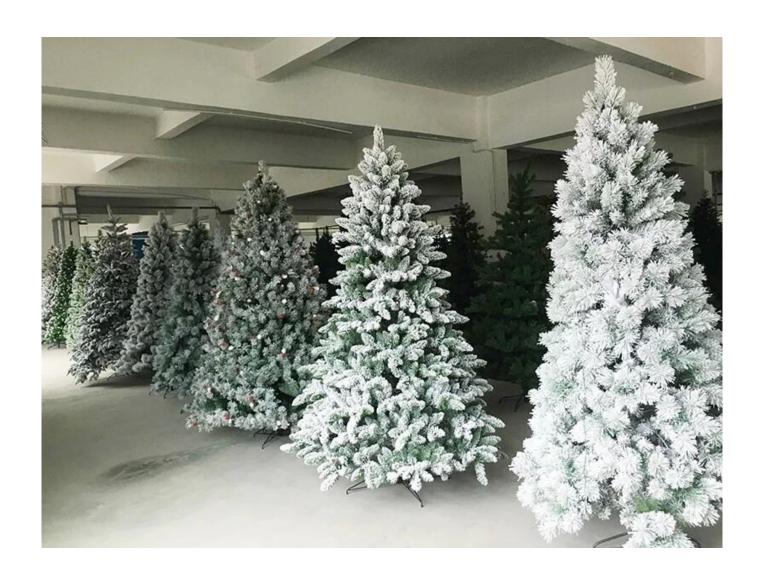

1056 tips artificial pvc Hard Needle 7.5ft snow flocked led light christmas tree with red berries

Please feel free to send "inquiries" for specific details at any time□

Whether you're seeking traditional decorations or want something unique and creative, Senmasine manufacturers offer an abundant selection. Let's embrace the joy and creativity of this festive season together! If you have any further questions, feel free to ask.