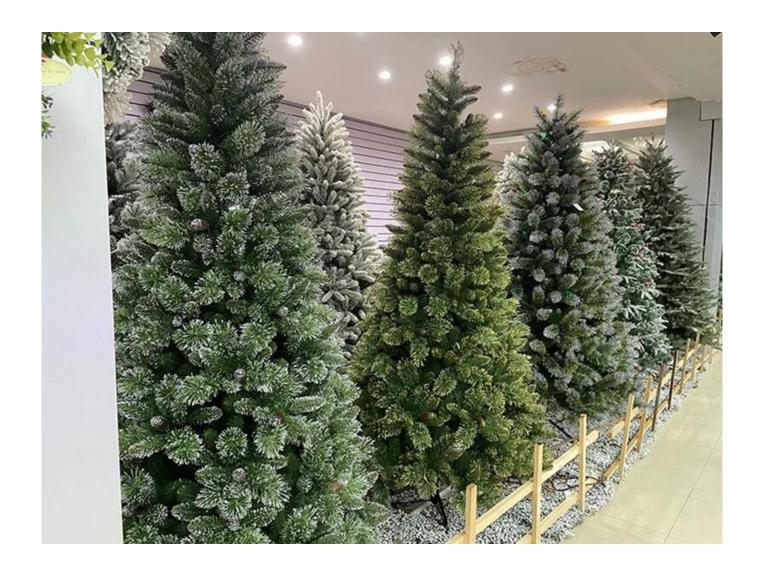

1056 tips artificial pvc Hard Needle 7.5ft snow flocked led light christmas tree with red berries

Please feel free to send "inquiries" for specific details at any time□

Whether you're seeking traditional decorations or want something unique and creative, Senmasine manufacturers offer an abundant selection. Let's embrace the joy and creativity of this festive season together! If you have any further questions, feel free to ask.