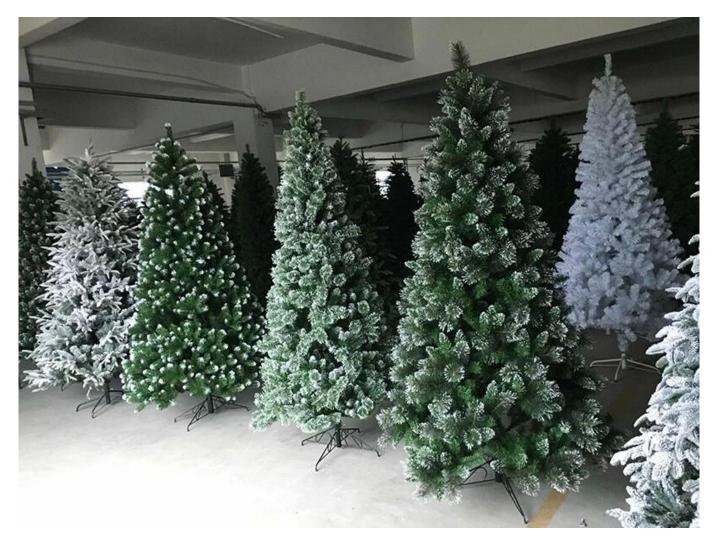

1056 tips artificial pvc Hard Needle 7.5ft snow flocked led light christmas tree with red berries

Please feel free to send "inquiries" for specific details at any time□

Whether you're seeking traditional decorations or want something unique and creative, Senmasine manufacturers offer an abundant selection. Let's embrace the joy and creativity of this festive season together! If you have any further questions, feel free to ask.