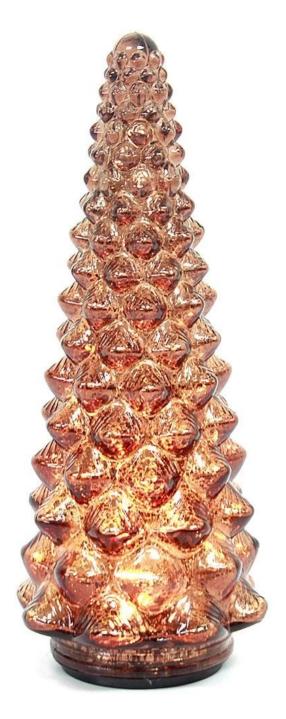

# **Product presentation:**

# **PRODUCT Specification:**

| <b>Product Type:</b> | Christmas Unbreakable Ball                             |  |  |  |
|----------------------|--------------------------------------------------------|--|--|--|
| Material:            | Glass                                                  |  |  |  |
| Diameter:            | 19x15cm                                                |  |  |  |
| Moq:                 | 1000 pieces                                            |  |  |  |
| Packaging:           | Bubble Bag                                             |  |  |  |
| Payment Term:        | L/C, T/t (30% deposit), Western Union,<br>PayPal, cash |  |  |  |
| Delivery time:       | CIF, FOB Shenzhen, Express, by air                     |  |  |  |
| Certificate:         | Certificate: REACH, RoHS, EN71, CE etc                 |  |  |  |