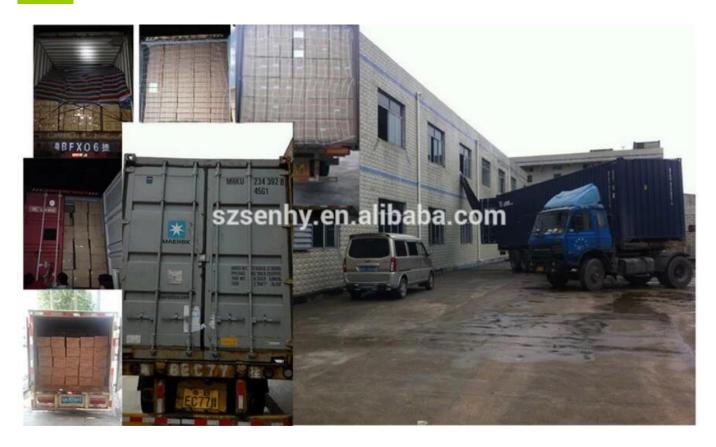

all                             |  |  |  |
|----------------------|--------------------------------------------------------|--|--|--|
| Material:            | Glass                                                  |  |  |  |
| Diameter:            | 19x15cm                                                |  |  |  |
| Moq:                 | 1000 pieces                                            |  |  |  |
| Packaging:           | Bubble Bag                                             |  |  |  |
| Payment Term:        | L/C, T/t (30% deposit), Western Union,<br>PayPal, cash |  |  |  |
| Delivery time:       | CIF, FOB Shenzhen, Express, by air                     |  |  |  |
| Certificate:         | Certificate: REACH, RoHS, EN71, CE etc                 |  |  |  |

## Packaging:



### Load:



**Production process:** 



1. Prototype 2. Oilling 3. Electroplating



## Our factory:









Certification:

#### CERTIFICATE



## **Show:**



### **Company Profile:**

#### **ABOUT US**





#### Sen Masine Christmas Arts (Shenzhen) Co.,Ltd.

is a professional manufacturer of Christmas balls and Christmas trees of choice for some of the top names in retail and merchandising since 1996. We are capable of supplying different styles of products and doing OEM or customization which with

high quality and competitive price. Meanwhile,we're BSCI&SEDEX certified manufacturer and committed to using safe and environmental materials for all our products.















#### **OUR ADVANTAGES**

#### Sen Masine Christmas Arts (Shenzhen) Co., Ltd

is a China based manufacturer who is speciali