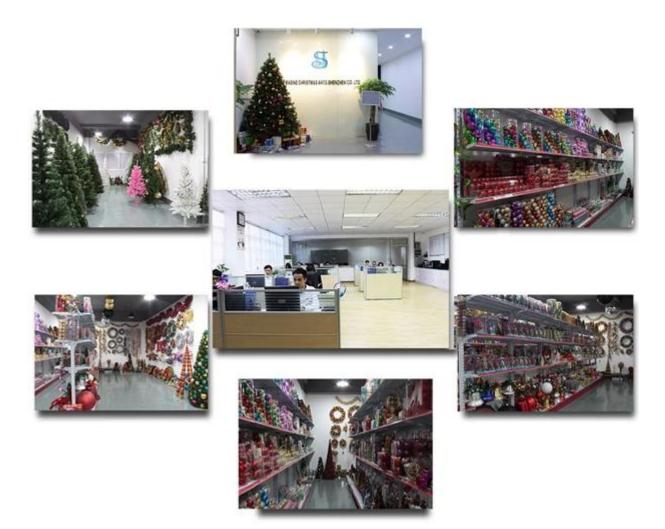

| Glass                                                  |  |  |  |
| Diameter:            | 19x15cm                                                |  |  |  |
| Moq:                 | 1000 pieces                                            |  |  |  |
| Packaging:           | Bubble Bag                                             |  |  |  |
| Payment Term:        | L/C, T/t (30% deposit), Western Union,<br>PayPal, cash |  |  |  |
| Delivery time:       | CIF, FOB Shenzhen, Express, by air                     |  |  |  |
| Certificate:         | Certificate: REACH, RoHS, EN71, CE etc                 |  |  |  |

## Packaging:



### Load:



**Production process:** 



1. Prototype 2. Oilling 3. Electroplating



## Our factory:









Certification:

#### CERTIFICATE



## **Show:**



### **Company Profile:**

#### **ABOUT US**





#### Sen Masine Christmas Arts (Shenzhen) Co.,Ltd.

is a professional manufacturer of Christmas balls and Christmas trees of choice for some of the top names in retail and merchandising since 1996. We are capable of supplying different styles of products and doing OEM or customization which with

high quality and competitive price. Meanwhile,we're BSCI&SEDEX certified manufacturer and committed to using safe and environmental materials for all our products.















#### **OUR ADVANTAGES**

#### Sen Masine Christmas Arts (Shenzhen) Co., Ltd

is a China based manufacturer who is specializing in production of Christmas ball and Christmas tree since 1996. We're committing to supplying good quality products with competitive prices for cu