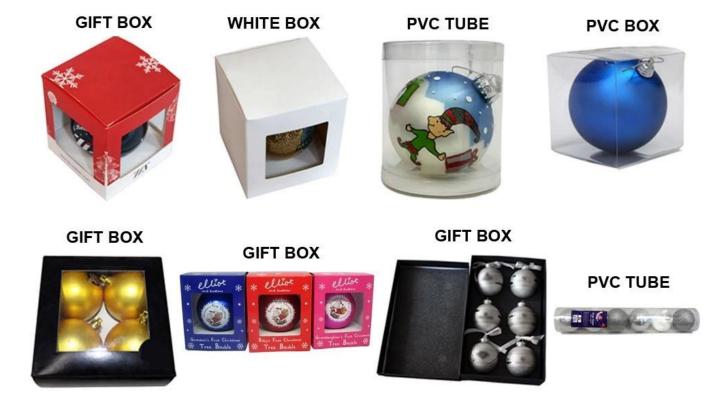

Unbreakable Ball                             |  |  |  |
|----------------------|--------------------------------------------------------|--|--|--|
| Material:            | Glass                                                  |  |  |  |
| Diameter:            | 19x15cm                                                |  |  |  |
| Moq:                 | 1000 pieces                                            |  |  |  |
| Packaging:           | Bubble Bag                                             |  |  |  |
| Payment Term:        | L/C, T/t (30% deposit), Western Union,<br>PayPal, cash |  |  |  |
| Delivery time:       | CIF, FOB Shenzhen, Express, by air                     |  |  |  |
| Certificate:         | Certificate: REACH, RoHS, EN71, CE etc                 |  |  |  |

## Packaging:



### Load:



**Production process:** 



1. Prototype 2. Oilling 3. Electroplating



## Our factory:









Certification:

#### CERTIFICATE



## **Show:**



### **Company Profile:**

#### **ABOUT US**





#### Sen Masine Christmas Arts (Shenzhen) Co.,Ltd.

is a professional manufacturer of Christmas balls and Christmas trees of choice for some of the top names in retail and merchandising since 1996. We are capable of supplying different styles of products and doing OEM or customization which with

high quality and competitive price. Meanwhile,we're BSCI&SEDEX certified manufacturer and committed to using safe and environmental materials for all our products.















#### **OUR ADVANTAGES**

#### Sen Masine Christmas Arts (Shenzhen) Co., Ltd

is a China based manufacturer wh