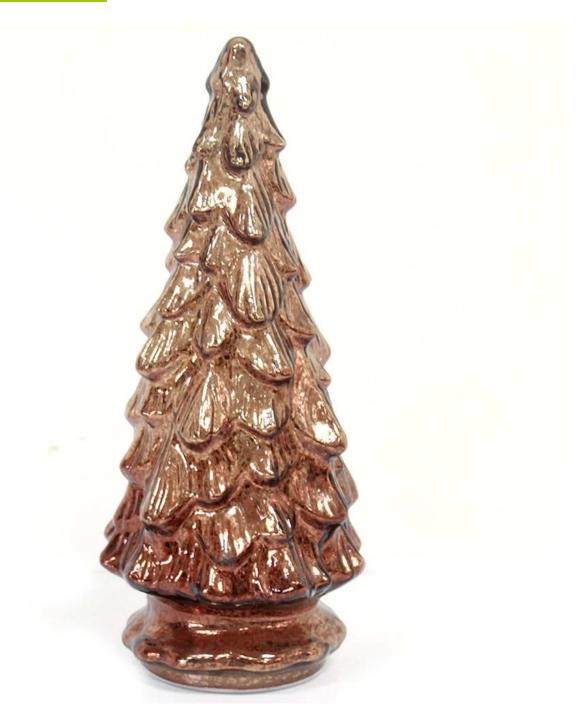

# **Product presentation:**

# **PRODUCT Specification:**

| <b>Product Type:</b> | Christmas Unbreakable Ball                             |  |  |  |
|----------------------|--------------------------------------------------------|--|--|--|
| Material:            | Glass                                                  |  |  |  |
| Diameter:            | 19x15cm                                                |  |  |  |
| Moq:                 | 1000 pieces                                            |  |  |  |
| Packaging:           | Bubble Bag                                             |  |  |  |
| Payment Term:        | L/C, T/t (30% deposit), Western Union,<br>PayPal, cash |  |  |  |
| Delivery time:       | CIF, FOB Shenzhen, Express, by air                     |  |  |  |
| Certificate:         | Certificate: REACH, RoHS, EN71, CE etc                 |  |  |  |