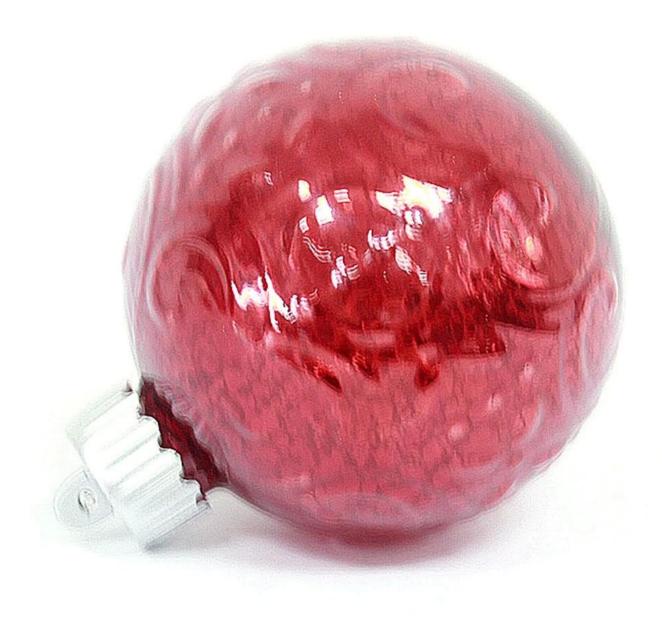

# **Product presentation:**

# PRODUCT Specification:

| Product Type:                                                     | Christmas Unbreakable Ornament     |  |  |  |
|-------------------------------------------------------------------|------------------------------------|--|--|--|
| Material:                                                         | Glass                              |  |  |  |
| Diameter:                                                         | 8cm                                |  |  |  |
| Moq:                                                              | 1000 pieces                        |  |  |  |
| Packaging:                                                        | Bubble Bag                         |  |  |  |
| Payment Term: L/C, T/t (30% deposit), Western Union, PayPal, cash |                                    |  |  |  |
| Delivery time:                                                    | CIF, FOB Shenzhen, Express, by air |  |  |  |