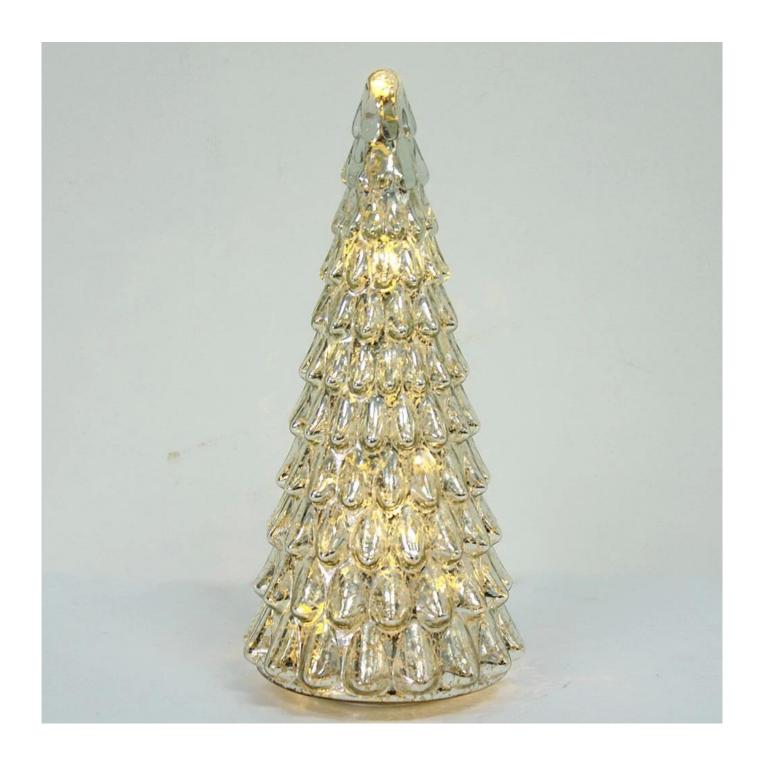

# **Product presentation:**

# PRODUCT Specification:

| <b>Product Type:</b> | Christmas Unbreakable Ball                                     |  |  |  |
|----------------------|----------------------------------------------------------------|--|--|--|
| Material:            | Glass                                                          |  |  |  |
| Diameter:            | 36x13cm                                                        |  |  |  |
| Moq:                 | 1000 pieces                                                    |  |  |  |
| Packaging:           | Bubble Bag                                                     |  |  |  |
| Payment Term:        | ment Term: L/C, T/t (30% deposit), Western Union, PayPal, cash |  |  |  |