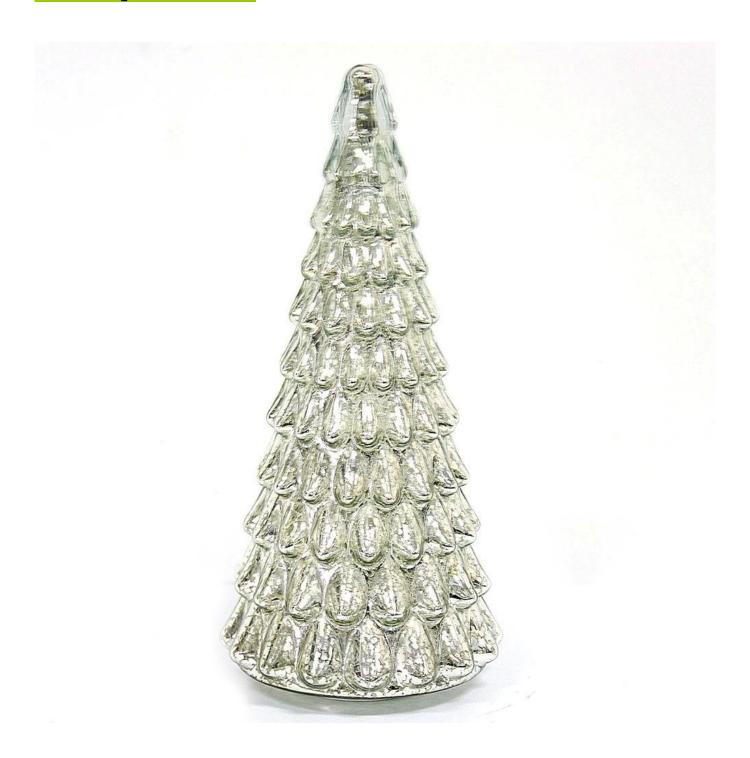

# **Product presentation:**

# PRODUCT Specification:

| <b>Product Type:</b> | Christmas Unbreakable Ball                                     |  |  |  |
|----------------------|----------------------------------------------------------------|--|--|--|
| Material:            | Glass                                                          |  |  |  |
| Diameter:            | 36x13cm                                                        |  |  |  |
| Moq:                 | 1000 pieces                                                    |  |  |  |
| Packaging:           | Bubble Bag                                                     |  |  |  |
| Payment Term:        | ment Term: L/C, T/t (30% deposit), Western Union, PayPal, cash |  |  |  |