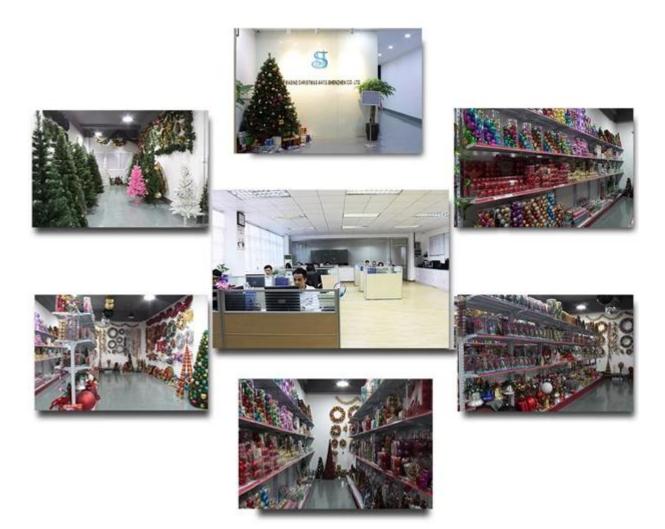

:            | 36x13cm                                                        |  |  |  |
| Moq:                 | 1000 pieces                                                    |  |  |  |
| Packaging:           | Bubble Bag                                                     |  |  |  |
| Payment Term:        | ment Term: L/C, T/t (30% deposit), Western Union, PayPal, cash |  |  |  |

| Delivery time: | CIF, FOB Shenzhen, Express, by air |  |
|----------------|------------------------------------|--|
| Certificate:   | REACH, RoHS, EN71, CE etc          |  |

### Packaging:



## Load:



## **Production process:**







1. Prototype

2. Oilling

3. Electroplating







4. Spraying

5. Drying

6. Assembling

### Our factory:









Certification:

#### **CERTIFICATE**



### **Show:**



#### **Company Profile:**

#### **ABOUT US**





#### Sen Masine Christmas Arts (Shenzhen) Co.,Ltd.

is a professional manufacturer of Christmas balls and Christmas trees of choice for some of the top names in retail and merchandising since 1996. We are capable of supplying different styles of products and doing OEM or customization which with

high quality and competitive price. Meanwhile,we're BSCI&SEDEX certified manufacturer and committed to using safe and environmental materials for all our products.















#### **OUR ADVANTAGES**

#### Sen Masine Christmas Arts (Shenzhen) Co., Ltd

is a China based manufacturer who is specializing in production of Christmas ball and Christmas tree since 1996. We're committing to supplying good quality products with competitive prices for c