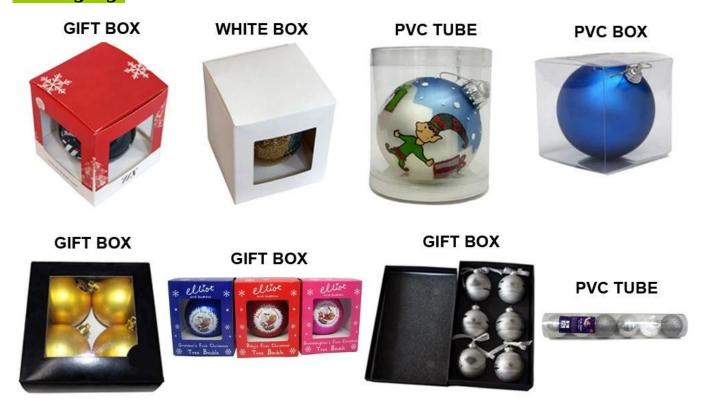

|  |  |  |
|----------------------|----------------------------------------------------------------|--|--|--|
| Material:            | Glass                                                          |  |  |  |
| Diameter:            | 36x13cm                                                        |  |  |  |
| Moq:                 | 1000 pieces                                                    |  |  |  |
| Packaging:           | Bubble Bag                                                     |  |  |  |
| Payment Term:        | ment Term: L/C, T/t (30% deposit), Western Union, PayPal, cash |  |  |  |

| Delivery time: | CIF, FOB Shenzhen, Express, by air |  |
|----------------|------------------------------------|--|
| Certificate:   | REACH, RoHS, EN71, CE etc          |  |

### Packaging:



## Load:



## **Production process:**







1. Prototype

2. Oilling

3. Electroplating







4. Spraying

5. Drying

6. Assembling

### Our factory:









Certification:

#### **CERTIFICATE**



### **Show:**



#### **Company Profile:**

#### **ABOUT US**





#### Sen Masine Christmas Arts (Shenzhen) Co.,Ltd.

is a professional manufacturer of Christmas balls and Christmas trees of choice for some of the top names in retail and merchandising since 1996. We are capable of supplying different styles of products and doing OEM or customization which with

high quality and competitive price. Meanwhile,we're BSCI&SEDEX certified manufacturer and committed to using safe and environmental materials for all our products.















#### **OUR ADVANTAGES**

#### Sen Masine Christmas A