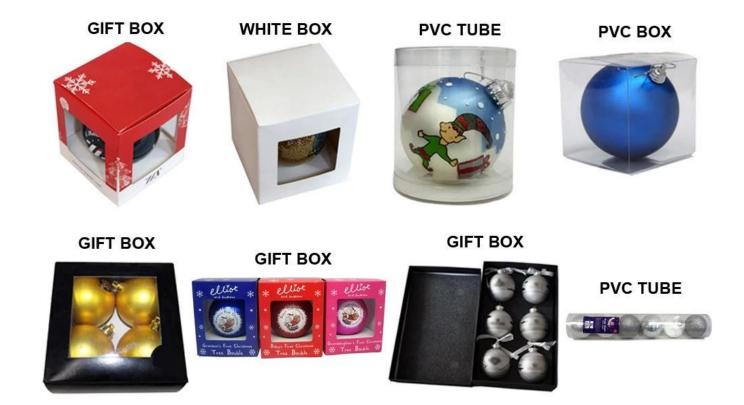

Unbreakable Ornament                         |  |  |  |
|----------------------|--------------------------------------------------------|--|--|--|
| Material:            | glass                                                  |  |  |  |
| Diameter:            | 8 cm                                                   |  |  |  |
| Moq:                 | 3000 pcs                                               |  |  |  |
| Packaging:           | ging: Bubble Bag                                       |  |  |  |
| Payment Term:        | L/C, T/t (30% deposit), Western Union,<br>PayPal, cash |  |  |  |
| Delivery time:       | CIF, FOB Shenzhen, Express, by air                     |  |  |  |
| Certificate:         | REACH, RoHS, EN71, CE etc                              |  |  |  |

# Packaging:



# Load:



**Production process:** 



1. Prototype 2. Oilling 3. Electroplating



## Our factory:









Certification:

### CERTIFICATE



## **Show:**



## **Company Profile:**

#### **ABOUT US**





#### Sen Masine Christmas Arts (Shenzhen) Co.,Ltd.

is a professional manufacturer of Christmas balls and Christmas trees of choice for some of the top names in retail and merchandising since 1996. We are capable of supplying different styles of products and doing OEM or customization which with

high quality and competitive price. Meanwhile,we're BSCI&SEDEX certified manufacturer and committed to using safe and environmental materials for all our products.















### **OUR ADVANTAGES**

#### Sen Masine Christmas Arts (Shenzhen) Co., Ltd

is a China based manufacturer who is