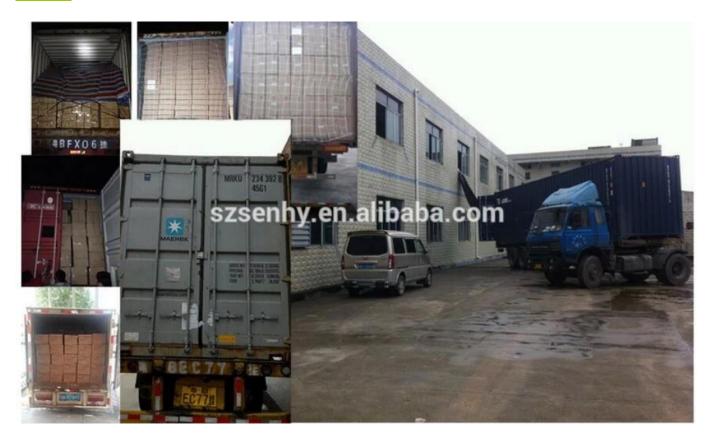

e Ornament                         |  |  |  |
|----------------------|--------------------------------------------------------|--|--|--|
| Material:            | glass                                                  |  |  |  |
| Diameter:            | 8 cm                                                   |  |  |  |
| Moq:                 | 3000 pcs                                               |  |  |  |
| Packaging:           | ging: Bubble Bag                                       |  |  |  |
| Payment Term:        | L/C, T/t (30% deposit), Western Union,<br>PayPal, cash |  |  |  |
| Delivery time:       | CIF, FOB Shenzhen, Express, by air                     |  |  |  |
| Certificate:         | REACH, RoHS, EN71, CE etc                              |  |  |  |

# Packaging:



# Load:



**Production process:** 



1. Prototype 2. Oilling 3. Electroplating



## Our factory:









Certification:

### CERTIFICATE



## **Show:**



## **Company Profile:**

#### **ABOUT US**





#### Sen Masine Christmas Arts (Shenzhen) Co.,Ltd.

is a professional manufacturer of Christmas balls and Christmas trees of choice for some of the top names in retail and merchandising since 1996. We are capable of supplying different styles of products and doing OEM or customization which with

high quality and competitive price. Meanwhile,we're BSCI&SEDEX certified manufacturer and committed to using safe and environmental materials for all our products.















### **OUR ADVANTAGES**

#### Sen Masine Christmas Arts (Shenzhen) Co., Ltd

is a China based manufacturer who is specializin