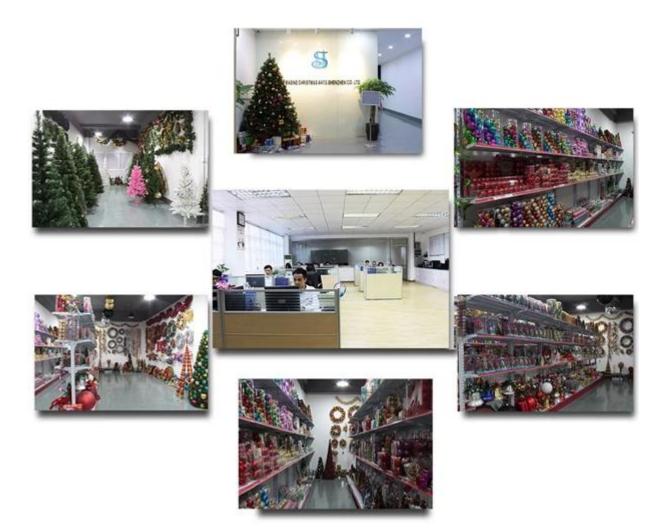

| glass                                                  |  |  |  |
| Diameter:            | 8 cm                                                   |  |  |  |
| Moq:                 | 3000 pcs                                               |  |  |  |
| Packaging:           | ging: Bubble Bag                                       |  |  |  |
| Payment Term:        | L/C, T/t (30% deposit), Western Union,<br>PayPal, cash |  |  |  |
| Delivery time:       | CIF, FOB Shenzhen, Express, by air                     |  |  |  |
| Certificate:         | REACH, RoHS, EN71, CE etc                              |  |  |  |

# Packaging:



# Load:



**Production process:** 



1. Prototype 2. Oilling 3. Electroplating



## Our factory:









Certification:

### CERTIFICATE



## **Show:**



## **Company Profile:**

#### **ABOUT US**





#### Sen Masine Christmas Arts (Shenzhen) Co.,Ltd.

is a professional manufacturer of Christmas balls and Christmas trees of choice for some of the top names in retail and merchandising since 1996. We are capable of supplying different styles of products and doing OEM or customization which with

high quality and competitive price. Meanwhile,we're BSCI&SEDEX certified manufacturer and committed to using safe and environmental materials for all our products.















### **OUR ADVANTAGES**

#### Sen Masine Christmas Arts (Shenzhen) Co., Ltd

is a China based manufacturer who is specializing in production of Christmas ball and Christmas tree since 1996. We're committing to supplying good quality products with competitive prices for cust