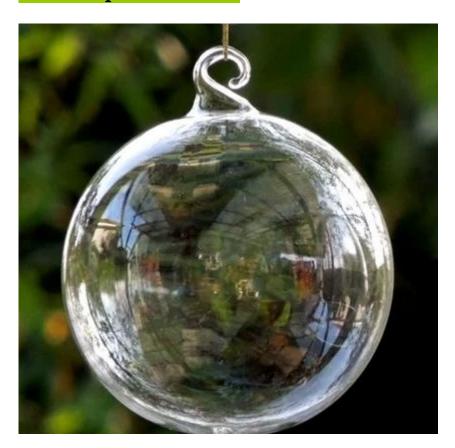

# **Product presentation:**

# PRODUCT Specification:

| <b>Product Type:</b> | Christmas Unbreakable Ornament                         |  |  |  |
|----------------------|--------------------------------------------------------|--|--|--|
| Material:            | glass                                                  |  |  |  |
| Diameter:            | 8 cm                                                   |  |  |  |
| Moq:                 | 3000 pcs                                               |  |  |  |
| Packaging:           | ging: Bubble Bag                                       |  |  |  |
| Payment Term:        | L/C, T/t (30% deposit), Western Union,<br>PayPal, cash |  |  |  |
| Delivery time:       | CIF, FOB Shenzhen, Express, by air                     |  |  |  |
| Certificate:         | REACH, RoHS, EN71, CE etc                              |  |  |  |