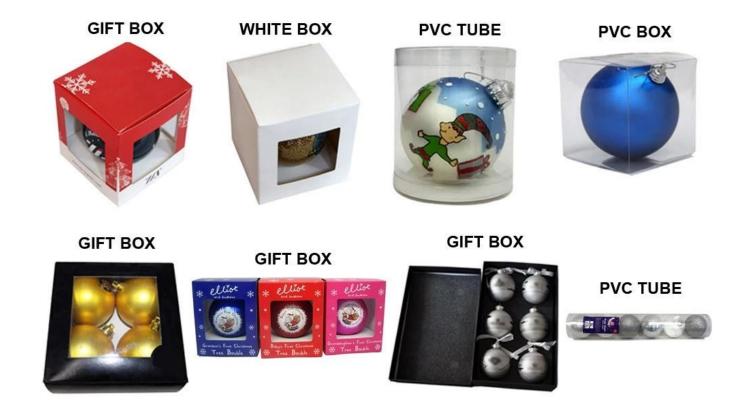

|  |  |  |
| Diameter:                                                | 6 cm                                                   |  |  |  |
| Moq:                                                     | 1000 set                                               |  |  |  |
| Packaging:                                               | raging: PVC tube                                       |  |  |  |
| Payment Term:                                            | L/C, T/t (30% deposit), Western Union,<br>PayPal, cash |  |  |  |
| <b>Delivery time:</b> CIF, FOB Shenzhen, Express, by air |                                                        |  |  |  |
| Certificate:                                             | tificate: REACH, RoHS, EN71, CE etc                    |  |  |  |

# Packaging:



# Load:



**Production process:** 



1. Prototype 2. Oilling 3. Electroplating



## Our factory:









Certification:

### CERTIFICATE



## **Show:**



### **Company Profile:**

#### **ABOUT US**





#### Sen Masine Christmas Arts (Shenzhen) Co.,Ltd.

is a professional manufacturer of Christmas balls and Christmas trees of choice for some of the top names in retail and merchandising since 1996. We are capable of supplying different styles of products and doing OEM or customization which with

high quality and competitive price. Meanwhile,we're BSCI&SEDEX certified manufacturer and committed to using safe and environmental materials for all our products.















### **OUR ADVANTAGES**

#### Sen Masine Christmas Arts (Shenzhen) Co., Ltd

is a China based manufacturer who is