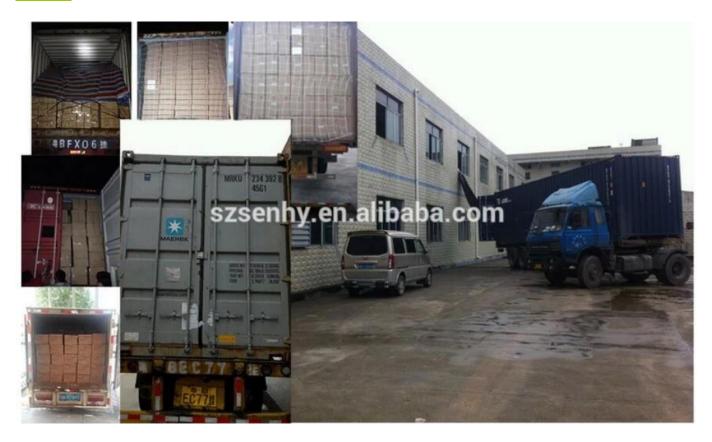

|  |  |  |
| Diameter:                                                | 6 cm                                                   |  |  |  |
| Moq:                                                     | 1000 set                                               |  |  |  |
| Packaging:                                               | raging: PVC tube                                       |  |  |  |
| Payment Term:                                            | L/C, T/t (30% deposit), Western Union,<br>PayPal, cash |  |  |  |
| <b>Delivery time:</b> CIF, FOB Shenzhen, Express, by air |                                                        |  |  |  |
| Certificate:                                             | tificate: REACH, RoHS, EN71, CE etc                    |  |  |  |

# Packaging:



# Load:



**Production process:** 



1. Prototype 2. Oilling 3. Electroplating



## Our factory:









Certification:

### CERTIFICATE



## **Show:**



### **Company Profile:**

#### **ABOUT US**





#### Sen Masine Christmas Arts (Shenzhen) Co.,Ltd.

is a professional manufacturer of Christmas balls and Christmas trees of choice for some of the top names in retail and merchandising since 1996. We are capable of supplying different styles of products and doing OEM or customization which with

high quality and competitive price. Meanwhile,we're BSCI&SEDEX certified manufacturer and committed to using safe and environmental materials for all our products.















### **OUR ADVANTAGES**

#### Sen Masine Christmas Arts (Shenzhen) Co., Ltd

is a China based manufacturer who is specializi