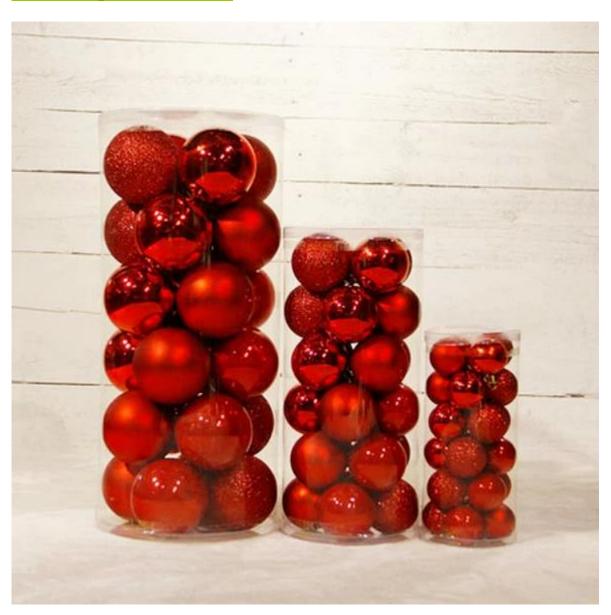

# **Product presentation:**



# **PRODUCT Specification:**

| Product Type:                                            | Christmas Unbreakable Ornament                         |  |  |  |
|----------------------------------------------------------|--------------------------------------------------------|--|--|--|
| Material:                                                | Plastic                                                |  |  |  |
| Diameter:                                                | 6 cm                                                   |  |  |  |
| Moq:                                                     | 1000 set                                               |  |  |  |
| Packaging:                                               | raging: PVC tube                                       |  |  |  |
| Paym