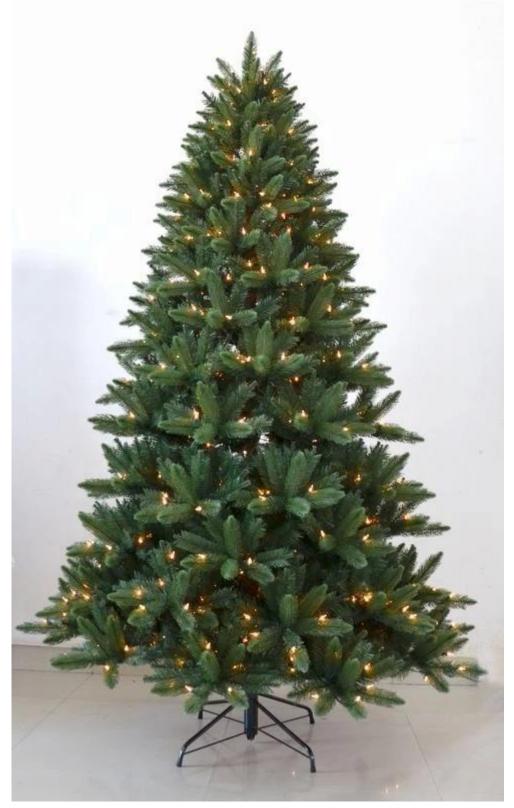

# 2.tips style:

Flower needle tips

Glitter pine needle tips

White tips (branches)

Snowy tips