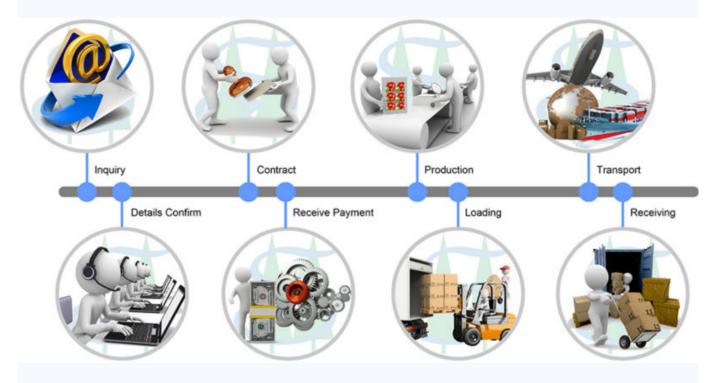

the moulds. Ther are more than 300 sets of Christmas art moulds in our factory. Our vision is "Best quality with favorable price and best service !".

# 1. Our showroom





e









# 2.tips style:



Flower needle tips

Glitter pine needle tips

White tips (branches)

Snowy tips

# 3. Our production line(workshop):



4.Certification





5.fair show



### FAQ

# Why choose us?

- 1. More than 20 years' manufacturing experience & 10 years export experience.
- 2. Unique and professional technologies to meet any of your requriements.
- 3. High quality and competitive price, with good reputation in the overseas market.
- 4. Our products match EUROPE, USA cetificate(CE,ROHS, EN71,etc).
- 5. We are BSCI& SEDEX certified supplier.
- 6.customer distribution:



### **Cooperation instruct**



### Contact us

Welcome visit our website for getting more products information: http://www.szsenhy.en.alibaba.com/productlist.html Or Contact me for reply!

|  | Email: rita@senhy.com                              |
|--|----------------------------------------------------|
|  | Skype: ritasenhy                                   |
|  | TradeManager: cn1001806285                         |
|  | Tel:86-755-2854-2527-211                           |
|  | ዾ፝፼፼፟ኇዸኯ፟፼ኯኯኯኯኯኯኯኯኯኯኯኯኯኯኯኯኯኯ<br>ዾኯኯኯኯኯኯኯኯኯኯኯኯኯኯኯኯኯ |
|  | Xihuan Road, Buji Town, Shenzhen City,             |

Guangdong Province, PRC.