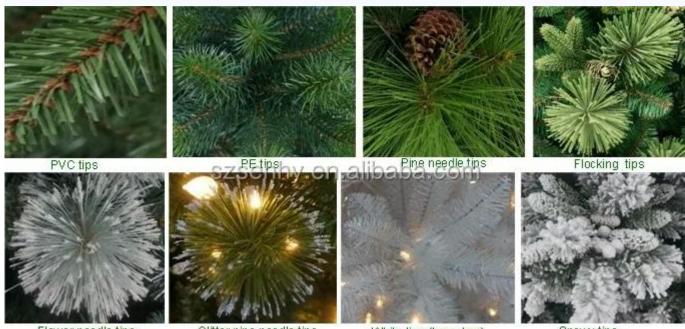

# 2.tips style:

Flower needle tips

Glitter pine needle tips

White tips (branches)

Snowy tips