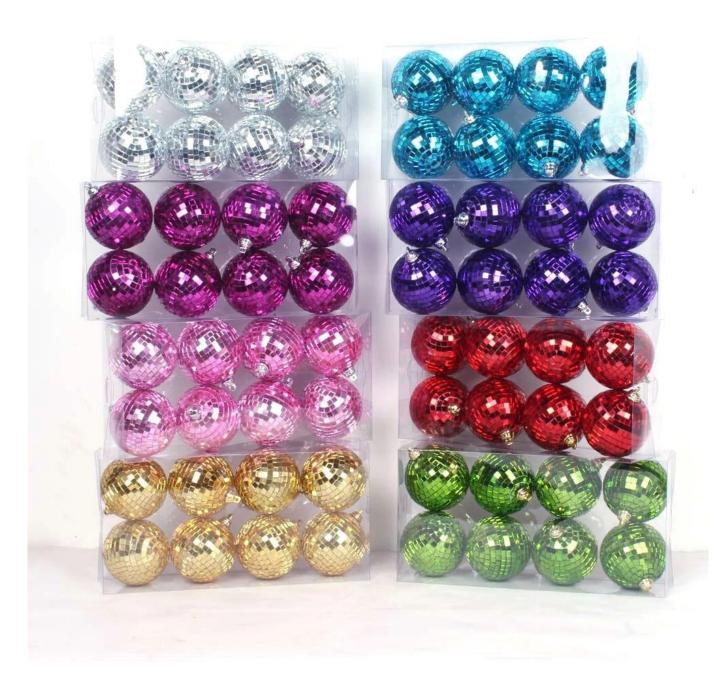

| Specification                       |                                  |
|-------------------------------------|----------------------------------|
| Size:                               | 6/7/8/10/12/15 cm available      |
| Style and design:                   | Customized                       |
| Packing:                            | 1 pc/Poly bag( standard packing) |
|                                     | Standard shipping carton         |
| MOQ:                                | 1000 pcs                         |
| Customized LOGO:                    | Acceptable                       |
| changing on material ,color ,shape: | Acceptable                       |
| Develop on artwork and sketch:      | Acceptable                       |
|                                     |                                  |