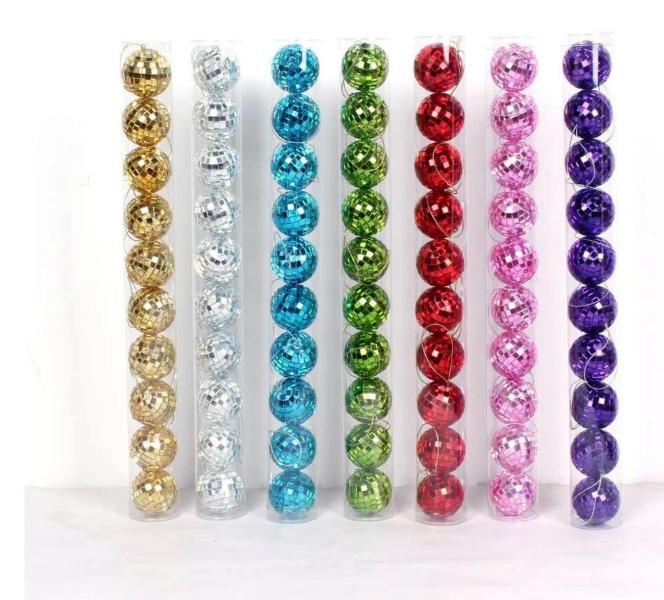

| Specification                       |                                  |
|-------------------------------------|----------------------------------|
| Size:                               | 6/7/8/10/12/15 cm available      |
| Style and design:                   | Customized                       |
| Packing:                            | 1 pc/Poly bag( standard packing) |
|                                     | Standard shipping carton         |
| MOQ:                                | 1000 pcs                         |
| Customized LOGO:                    | Acceptable                       |
| changing on material ,color ,shape: | Acceptable                       |
| Develop on artwork and sketch:      | Acceptable                       |
|                                     |                                  |