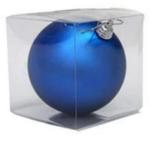

| Christmas Unbreakable Ball                             |
|----------------|--------------------------------------------------------|
| Material:      | Plastic                                                |
| Diameter:      | 600mm                                                  |
| Moq:           | 100 pieces                                             |
| Packaging:     | Poly Bag                                               |
| Payment Term:  | L/C, T/t (30% deposit),<br>Western Union, PayPal, cash |
| Delivery time: | CIF, FOB Shenzhen, Express,<br>by air                  |
| Certificate:   | REACH, RoHS, EN71, CE etc                              |
|                |                                                        |

#### **Packaging:**





**PVC TUBE** 

PVC BOX









**GIFT BOX** 

GIFT BOX

















## **Production process:**



1. Prototype



2. Oilling



3. Electroplating



4. Spraying

5. Drying

6. Assembling





**Certification:** 

### CERTIFICATE



#### Show:



**Company Profile:** 

### ABOUT US



#### OUR ADVANTAGES

#### Sen Masine Christmas Arts (Shenzhen) Co., Ltd

is a China based manufacturer who is specializing in production of Christmas ball and Christmas tree

since 1996. We're committing to supplying good quality products with competitive prices for customers,

which also win us good reputation from the oversea markets.

#### Company's Advantages:

- 1. We are BSCI and SEDEX certified manufacturer. More certificates including ISO, ROHS, REACH, CE, EN71 are available.
- 2. With more than 20 years manufacturer experienc