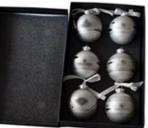

|
|----------------|--------------------------------------------------------|
| Material:      | Plastic                                                |
| Diameter:      | 600mm                                                  |
| Moq:           | 100 pieces                                             |
| Packaging:     | Poly Bag                                               |
| Payment Term:  | L/C, T/t (30% deposit),<br>Western Union, PayPal, cash |
| Delivery time: | CIF, FOB Shenzhen, Express,<br>by air                  |
| Certificate:   | REACH, RoHS, EN71, CE etc                              |
|                |                                                        |

#### **Packaging:**





**PVC TUBE** 

PVC BOX









**GIFT BOX** 

GIFT BOX

















## **Production process:**



1. Prototype



2. Oilling



3. Electroplating



4. Spraying

5. Drying

6. Assembling





**Certification:** 

### CERTIFICATE



#### Show:



**Company Profile:** 

### ABOUT US



#### OUR ADVANTAGES

#### Sen Masine Christmas Arts (Shenzhen) Co., Ltd

is a China based manufacturer who is specializing in production of Christmas ball and Christmas tree

since 1996. We're committing to supplying good quality products with competitive prices for customers,

which also win us good reputation from the oversea markets.

#### Company's Advantages:

- 1. We are BSCI and SEDEX certified manufacturer. More certificates including ISO, ROHS, REACH, CE, EN71 are available.
- 2. With more than 20 years manufacturer experience and 10 years export experience