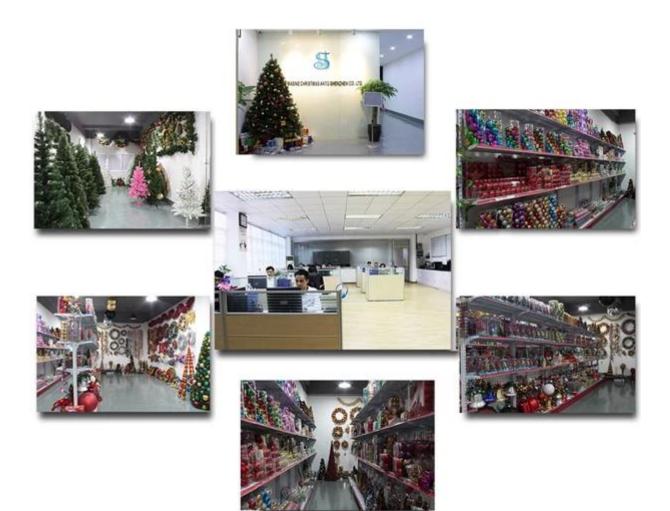

ter:      | 600mm                                                  |
| Moq:           | 100 pieces                                             |
| Packaging:     | Poly Bag                                               |
| Payment Term:  | L/C, T/t (30% deposit),<br>Western Union, PayPal, cash |
| Delivery time: | CIF, FOB Shenzhen, Express,<br>by air                  |
| Certificate:   | REACH, RoHS, EN71, CE etc                              |
|                |                                                        |

#### **Packaging:**





**PVC TUBE** 

PVC BOX









**GIFT BOX** 

GIFT BOX

















## **Production process:**



1. Prototype



2. Oilling



3. Electroplating



4. Spraying

5. Drying

6. Assembling





**Certification:** 

### CERTIFICATE



#### Show:



**Company Profile:** 

### ABOUT US



#### OUR ADVANTAGES

#### Sen Masine Christmas Arts (Shenzhen) Co., Ltd

is a China based manufacturer who is specializing in production of Christmas ball and Christmas tree

since 1996. We're committing to supplying good quality products with competitive prices for customers,

which also win us good reputation from the oversea markets.

#### Company's Advantages:

- 1. We are BSCI and SEDEX certified manufacturer. More certificates including ISO, ROHS, REACH, CE, EN71 are available.
- 2. With more than 20 years manufacturer experience and 10 years export experience
- 3. We are supplier of retail giants and famous brands such as TESCO, ALDI, QVC, CTS, BBB, KMART COCA-COLA etc.
- 4. We can produce 100,000 pcs Christmas balls and 1,000 Christmas trees