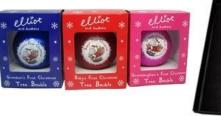

|
|----------------|--------------------------------------------------------|
| Material:      | Plastic                                                |
| Diameter:      | 600mm                                                  |
| Moq:           | 100 pieces                                             |
| Packaging:     | Poly Bag                                               |
| Payment Term:  | L/C, T/t (30% deposit),<br>Western Union, PayPal, cash |
| Delivery time: | CIF, FOB Shenzhen, Express,<br>by air                  |
| Certificate:   | REACH, RoHS, EN71, CE etc                              |
|                |                                                        |

#### **Packaging:**





**PVC TUBE** 

PVC BOX









**GIFT BOX** 

GIFT BOX

















## **Production process:**



1. Prototype



2. Oilling



3. Electroplating



4. Spraying

5. Drying

6. Assembling





**Certification:** 

### CERTIFICATE



#### Show:



**Company Profile:** 

### ABOUT US



#### OUR ADVANTAGES

#### Sen Masine Christmas Arts (Shenzhen) Co., Ltd

is a China based manufacturer who is specializing in production of Christmas ball and Christmas tree

since 1996. We're committing to supplying good quality products with competitive prices for customers,

which also win us good reputation from the oversea markets.

#### Company's Advantages:

- 1. We are BSCI and SEDEX certified manufacturer. More certificates including ISO, ROHS, REACH, CE, EN71 are available.
- 2. With more than 20 years manufacturer experience and 10 years export experienc