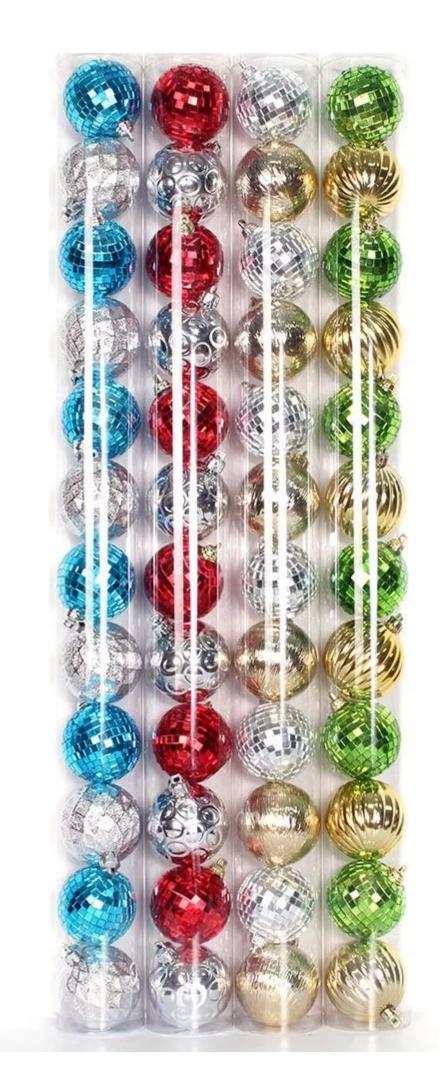

**Product presentation:** 

# **PRODUCT Specification:**

| Product Type:  | Christmas Unbreakable Ball                             |
|----------------|--------------------------------------------------------|
| Material:      | Plastic                                                |
| Diameter:      | 600mm                                                  |
| Moq:           | 100 pieces                                             |
| Packaging:     | Poly Bag                                               |
| Payment Term:  | L/C, T/t (30% deposit),<br>Western Union, PayPal, cash |
| Delivery time: | CIF, FOB Shenzhen, Express,<br>by air                  |
| Certificate:   | REACH, RoHS, EN71, CE etc                              |
|                |                                                        |