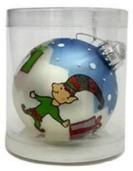

**Product presentation:** 

# **PRODUCT Specification:**

| Product Type:  | Christmas Unbreakable Ball                             |
|----------------|--------------------------------------------------------|
| Material:      | Plastic                                                |
| Diameter:      | 600mm                                                  |
| Moq:           | 100 pieces                                             |
| Packaging:     | Poly Bag                                               |
| Payment Term:  | L/C, T/t (30% deposit),<br>Western Union, PayPal, cash |
| Delivery time: | CIF, FOB Shenzhen, Express,<br>by air                  |
| Certificate:   | REACH, RoHS, EN71, CE etc                              |
|                |                                                        |