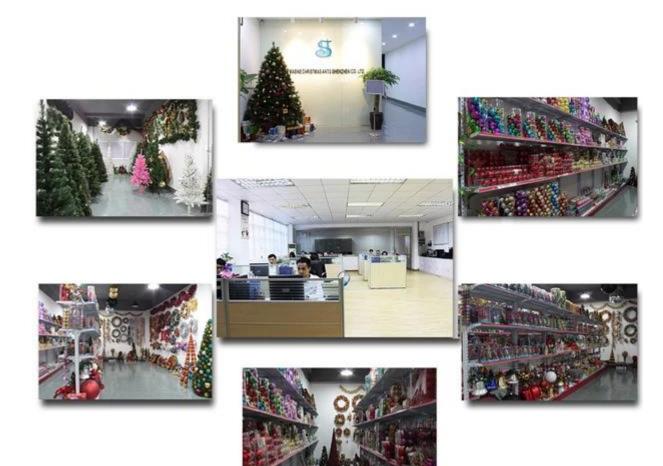

--------------------------------------------------------|
| Material:      | Plastic                                                |
| Diameter:      | 6 cm                                                   |
| Moq:           | 1000 pieces                                            |
| Packaging:     | Bubble Bag                                             |
| Payment Term:  | L/C, T/t (30% deposit), Western Union,<br>PayPal, cash |
| Delivery time: | CIF, FOB Shenzhen, Express, by air                     |

# Certificate: REACH, RoHS, EN71, CE etc Packaging: VHITE BOX PVC TUBE PVC BOX Image: Sift BOX I

### Load:



# **Production process:**





2. Oilling



3. Electroplating



4. Spraying

5. Drying

6. Assembling

## **Our factory:**



**Certification:** 

## CERTIFICATE



Show:



### **Company Profile:**

### ABOUT US



### OUR ADVANTAGES

### Sen Masine Christmas Arts (Shenzhen) Co., Ltd

is a China based manufacturer who is specializing in production of Christmas ball and Christmas tree

since 1996. We're committing to supplying good quality products with competitive prices for customers,

which also win us good reputation from the oversea markets.

### Company's Advantages:

- 1. We are BSCI and SEDEX certified manufacturer. More certificates including ISO, ROHS, REACH, CE, EN71 are available.
- 2. With more than 20 years manufacturer experience and 10 years export experience
- 3. We are supplier of retail giants and famous brands such as TESCO, ALDI, QVC, CTS, BBB, KMART COCA-COLA etc.
- 4. We can produce 100,000 pcs Christmas balls and 1,000 Christmas trees