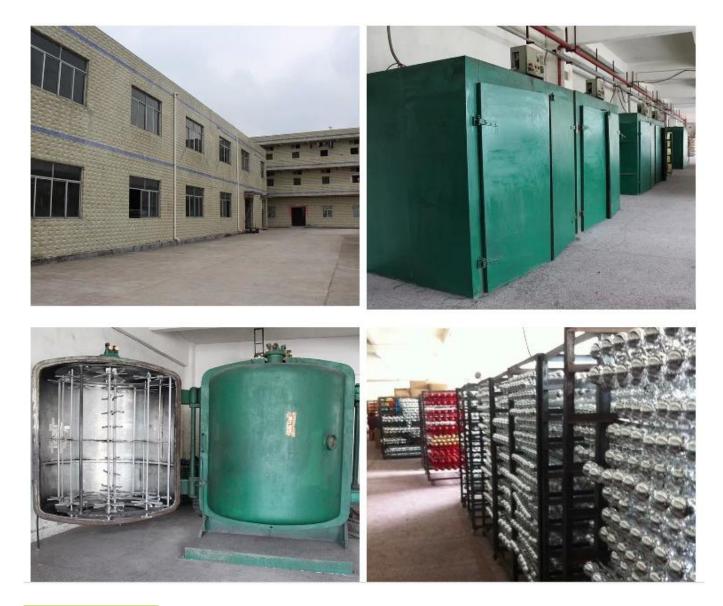

ent                         |
|----------------|--------------------------------------------------------|
| Material:      | Plastic                                                |
| Diameter:      | 6 cm                                                   |
| Moq:           | 1000 pieces                                            |
| Packaging:     | Bubble Bag                                             |
| Payment Term:  | L/C, T/t (30% deposit), Western Union,<br>PayPal, cash |
| Delivery time: | CIF, FOB Shenzhen, Express, by air                     |

# Certificate: REACH, RoHS, EN71, CE etc Packaging: VHITE BOX PVC TUBE PVC BOX Image: Sift BOX I

### Load:



# **Production process:**





2. Oilling



3. Electroplating



4. Spraying

5. Drying

6. Assembling

## **Our factory:**



**Certification:** 

## CERTIFICATE



Show:



### **Company Profile:**

### ABOUT US



### OUR ADVANTAGES

### Sen Masine Christmas Arts (Shenzhen) Co., Ltd

is a China based manufacturer who is specializing in production of Christmas ball and Christmas tree

since 1996. We're committing to supplying good quality products with competitive prices for customers,

which also win us good reputation from the oversea markets.

### Company's Advantages:

- 1. We are BSCI and SEDEX certified manufacturer. More certificates including ISO, ROHS, REACH, CE, EN71 are available.
- 2. With more than 20 years manufacturer experience and 10 years export experience
- 3. We are supplier of retail giants and famous brands such as TESCO, ALDI, QVC, CTS, BBB, KMART COCA-COLA etc.
- 4. We can produce 100,0