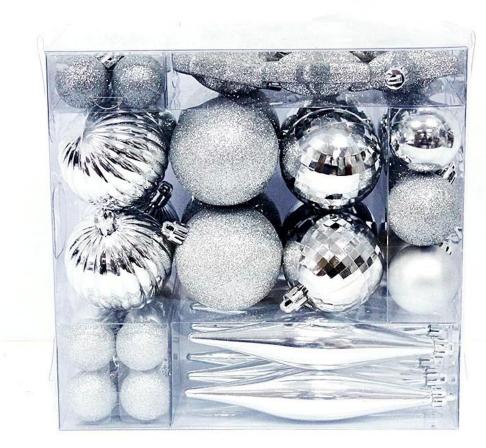

# **PRODUCT Specification:**

| Product Type:  | Christmas Unbreakable Ornament                         |
|----------------|--------------------------------------------------------|
| Material:      | Plastic                                                |
| Diameter:      | 6 cm                                                   |
| Moq:           | 1000 pieces                                            |
| Packaging:     | Bubble Bag                                             |
| Payment Term:  | L/C, T/t (30% deposit), Western Union,<br>PayPal, cash |
| Delivery time: | CIF, FOB Shenzhen, Express, by air                     |

# Certificate: REACH, RoHS, EN71, CE etc Packaging: VHITE BOX PVC TUBE PVC BOX Image: Sift BOX I