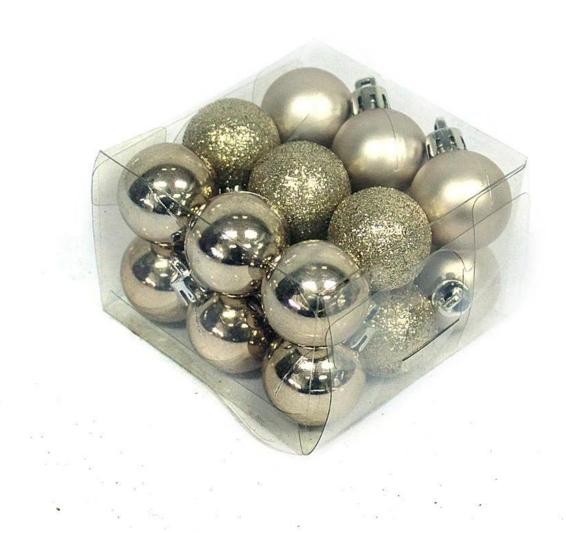

# **Product Presentation:**

# **Product Specification:**

| Product Type:                                             | Christmas shatterproof ball        |  |  |
|-----------------------------------------------------------|------------------------------------|--|--|
| Material:                                                 | Plastic                            |  |  |
| Diameter:                                                 | 60mm                               |  |  |
| MOQ:                                                      | 3,000 pcs                          |  |  |
| Packing:                                                  | Poly bag                           |  |  |
| Payment term: L/C, T/T(30% deposit), West Union, Pay Cash |                                    |  |  |
| Delivery term:                                            | CIF, FOB SHENZHEN, EXPRESS, BY AIR |  |  |
| Certificate:                                              | Reach, ROHS, EN71, CE etc          |  |  |