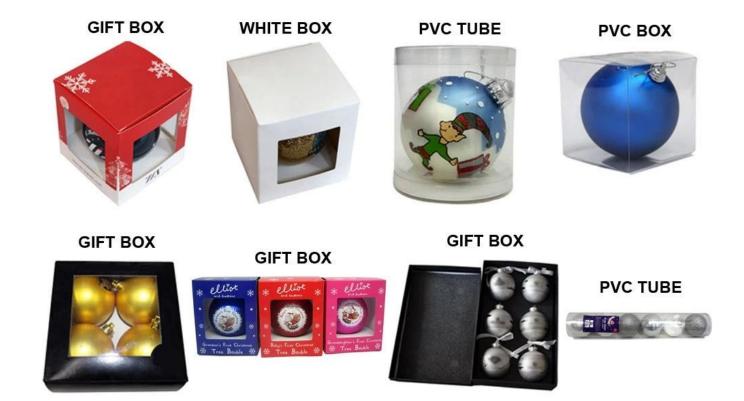

-------|------------------------------------|--|--|
| Material:                                                 | Plastic                            |  |  |
| Diameter:                                                 | 60mm                               |  |  |
| MOQ:                                                      | 3,000 pcs                          |  |  |
| Packing:                                                  | Poly bag                           |  |  |
| Payment term: L/C, T/T(30% deposit), West Union, Pay Cash |                                    |  |  |
| Delivery term:                                            | CIF, FOB SHENZHEN, EXPRESS, BY AIR |  |  |
| Certificate:                                              | Reach, ROHS, EN71, CE etc          |  |  |

# Packing:



# **Loading:**



**Production Process:** 



1. Prototype 2. Oilling 3. Electroplating



## Our Factory:









**Certifications:** 

### CERTIFICATE



## **Showroom:**



## **Company Profile:**

#### **ABOUT US**





#### Sen Masine Christmas Arts (Shenzhen) Co.,Ltd.

is a professional manufacturer of Christmas balls and Christmas trees of choice for some of the top names in retail and merchandising since 1996. We are capable of supplying different styles of products and doing OEM or customization which with

high quality and competitive price. Meanwhile,we're BSCI&SEDEX certified manufacturer and committed to using safe and environmental materials for all our products.















### **OUR ADVANTAGES**

#### Sen Masine Christmas Arts (Shenzhen) Co., Ltd

is a China based man