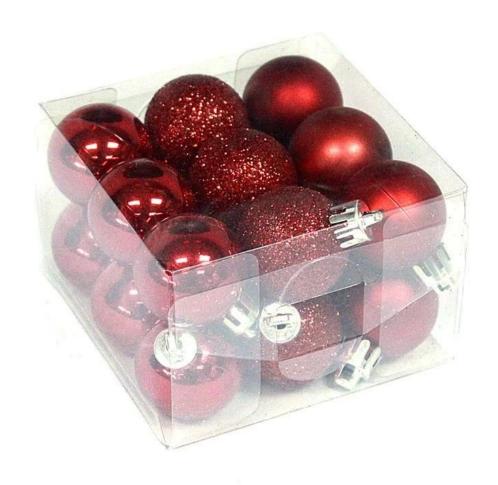

# **Product Presentation:**

# **Product Specification:**

| Product Type:                                             | Christmas shatterproof ball        |  |  |
|-----------------------------------------------------------|------------------------------------|--|--|
| Material:                                                 | Plastic                            |  |  |
| Diameter:                                                 | 60mm                               |  |  |
| MOQ:                                                      | 3,000 pcs                          |  |  |
| Packing:                                                  | Poly bag                           |  |  |
| Payment term: L/C, T/T(30% deposit), West Union, Pay Cash |                                    |  |  |
| Delivery term:                                            | CIF, FOB SHENZHEN, EXPRESS, BY AIR |  |  |
| Certificate:                                              | Reach, ROHS, EN71, CE etc          |  |  |