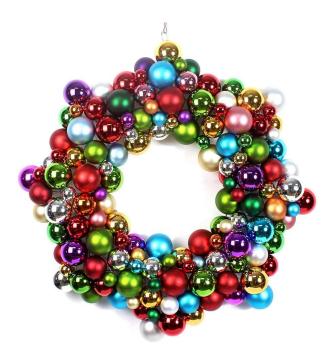

<u>Christmas Ball Wreath</u> is one of our common products. It's wildly usedfor wall/door hanging decorative. We produce decorative Christmas BallWreath by ourselves, size from 15cm to 4m diameter. It could be customizedas your design.