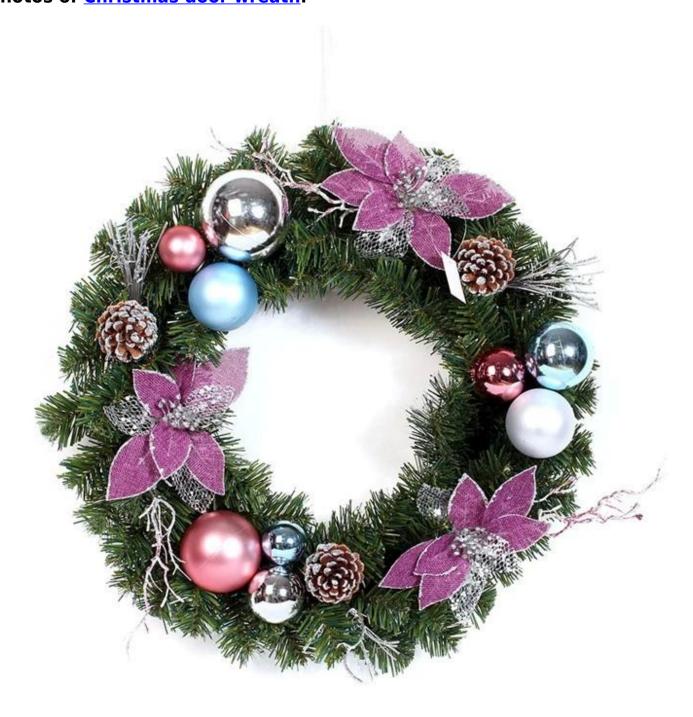

## New Design 45 cm Christmas door wreath

<u>Christmas Door Wreath</u> is one of our common products. It's wildly used for wall/door hanging decorative.

We produce decorative Christmas wreath ourselves, size from 20mm to 100mm. It could be customized as your design.

## **Photos of Christmas door wreath:**

## **Specification:**

| Name:                   | Christmas door wreath                                                                                                            |
|-------------------------|----------------------------------------------------------------------------------------------------------------------------------|
| Item No:                | TVR217006-4                                                                                                                      |
| Material:               | Plastic                                                                                                                          |
| Color:                  | colorful, can be customized                                                                                                      |
| Technique:              | Handmade                                                                                                                         |
| Quality<br>control      | <ol> <li>Third party inspection: Acceptable</li> <li>welcome to inspection yourself</li> </ol>                                   |
| &Inspection             |                                                                                                                                  |
| <b>Construction</b>     | flower+ball+cone                                                                                                                 |
| Shipment:               | By sea or by air, Express by UPS/DHL/TNT/ARMAX /EMS and so on                                                                    |
| Packing:                | 1pc/pp bag, Standard export carton                                                                                               |
| Lead time:              | About 25days after order confirmation. (based on MOQ)                                                                            |
| Sample production time: | 5-7days                                                                                                                          |
| <b>Price</b>            | FOB Shenzhen Yantian                                                                                                             |
| OEM and ODM:            | 1).Customized Logo: Acceptable; 2).Changing on material, color, shape : Acceptable; 3).Develop on artwork and sketch: Acceptable |
| <mark>Our</mark>        |                                                                                                                                  |
| <u>Advantages</u>       | 1.any enquiry from you always can be replied at first                                                                            |
|                         | 2.high quality and best price                                                                                                    |
|                         | 3.punctual delivery time                                                                                                         |
|                         | 4.good service                                                                                                                   |
|                         | 5.welcome to customer's design                                                                                                   |
|                         | 6.welcome to visit our company and factory                                                                                       |