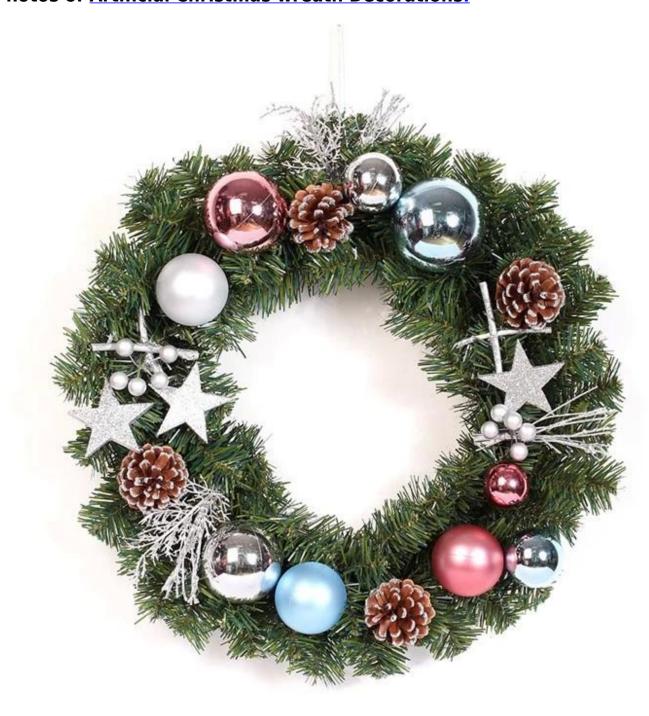

## **New Design <u>Artificial Christmas wreath Decorations</u>**

<u>Christmas wreath</u> is one of our common products. It is widely used for wall hanging decoration/door.

Our Christmas wreaths to decorate their size from 20 mm 100 mm. It can be used as a custom to your design.

## **Photos of <u>Artificial Christmas wreath Decorations:</u>**