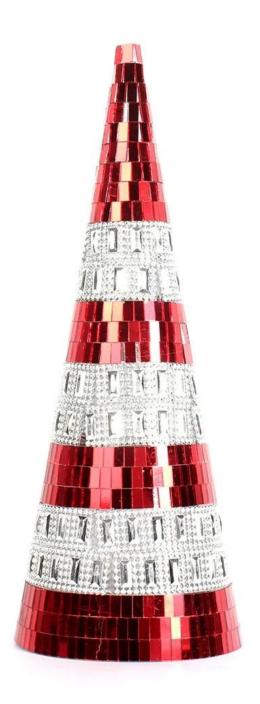

# **Product presentation:**





# **PRODUCT Specification:**

| Product Type:       | Christmas Unbreakable Ball                             |  |  |  |
|---------------------|--------------------------------------------------------|--|--|--|
| Material:           | Plastic                                                |  |  |  |
| Diameter:           | 60mm                                                   |  |  |  |
| Moq:                | 1000 pieces                                            |  |  |  |
| Packaging: Poly Bag |                                                        |  |  |  |
| Payment Term:       | L/C, T/t (30% deposit), Western Union,<br>PayPal, cash |  |  |  |
| Delivery time:      | time: CIF, FOB Shenzhen, Express, by air               |  |  |  |

Certificate:

REACH, RoHS, EN71, CE etc

## *