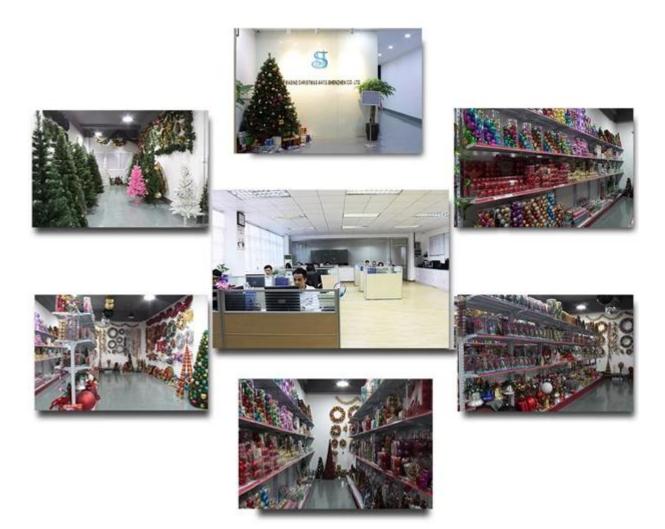

|  |  |  |
| Diameter:           | 60mm                                                   |  |  |  |
| Moq:                | 1000 pieces                                            |  |  |  |
| Packaging: Poly Bag |                                                        |  |  |  |
| Payment Term:       | L/C, T/t (30% deposit), Western Union,<br>PayPal, cash |  |  |  |
| Delivery time:      | time: CIF, FOB Shenzhen, Express, by air               |  |  |  |

Certificate:

REACH, RoHS, EN71, CE etc

## **Packaging:**









**GIFT BOX** 





PVC TUBE

### **Load:**



## **Production process:**







1. Prototype

2. Oilling

3. Electroplating







4. Spraying

5. Drying

6. Assembling

## Our factory:









Certification:

#### **CERTIFICATE**



## **Show:**



### **Company Profile:**

#### **ABOUT US**





#### Sen Masine Christmas Arts (Shenzhen) Co.,Ltd.

is a professional manufacturer of Christmas balls and Christmas trees of choice for some of the top names in retail and merchandising since 1996. We are capable of supplying different styles of products and doing OEM or customization which with

high quality and competitive price. Meanwhile,we're BSCI&SEDEX certified manufacturer and committed to using safe and environmental materials for all our products.















#### **OUR ADVANTAGES**

#### Sen Masine Christmas Arts (Shenzhen) Co., Ltd

is a China based manufacturer who is specializing in production of Christmas ball and Christmas tree since 1996. We're committing to supplying good quality products with competitive prices for cu