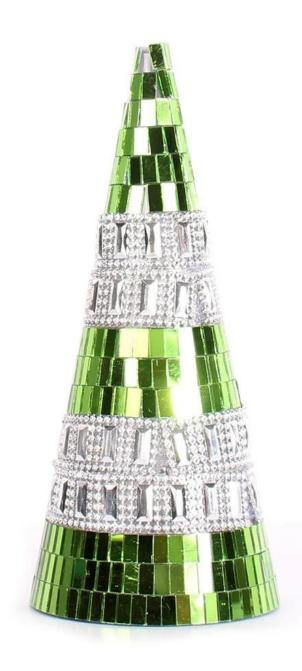

# **Product presentation:**





# **PRODUCT Specification:**

| Product Type:       | Christmas Unbreakable Ball                             |  |  |  |
|---------------------|--------------------------------------------------------|--|--|--|
| Material:           | Plastic                                                |  |  |  |
| Diameter:           | 60mm                                                   |  |  |  |
| Moq:                | 1000 pieces                                            |  |  |  |
| Packaging: Poly Bag |                                                        |  |  |  |
| Payment Term:       | L/C, T/t (30% deposit), Western Union,<br>PayPal, cash |  |  |  |
| Delivery time:      | time: CIF, FOB Shenzhen, Express, by air               |  |  |  |

Certificate:

REACH, RoHS, EN71, CE etc

## **P