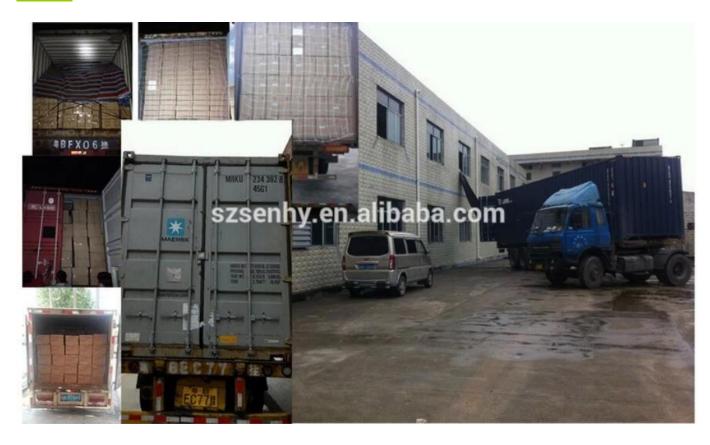

Unbreakable Ball                             |  |  |  |
|---------------------|--------------------------------------------------------|--|--|--|
| Material:           | Plastic                                                |  |  |  |
| Diameter:           | 60mm                                                   |  |  |  |
| Moq:                | 1000 pieces                                            |  |  |  |
| Packaging: Poly Bag |                                                        |  |  |  |
| Payment Term:       | L/C, T/t (30% deposit), Western Union,<br>PayPal, cash |  |  |  |
| Delivery time:      | time: CIF, FOB Shenzhen, Express, by air               |  |  |  |

Certificate:

REACH, RoHS, EN71, CE etc

## **Packaging:**









**GIFT BOX** 





PVC TUBE

### **Load:**



## **Production process:**







1. Prototype

2. Oilling

3. Electroplating







4. Spraying

5. Drying

6. Assembling

## Our factory:









Certification:

#### **CERTIFICATE**



## **Show:**



### **Company Profile:**

#### **ABOUT US**





#### Sen Masine Christmas Arts (Shenzhen) Co.,Ltd.

is a professional manufacturer of Christmas balls and Christmas trees of choice for some of the top names in retail and merchandising since 1996. We are capable of supplying different styles of products and doing OEM or customization which with

high quality and competitive price. Meanwhile,we're BSCI&SEDEX certified manufacturer and committed to using safe and environmental materials for all our products.















#### **OUR ADVANTAGES**

#### Sen Masine Christmas Arts (Shenzhen)