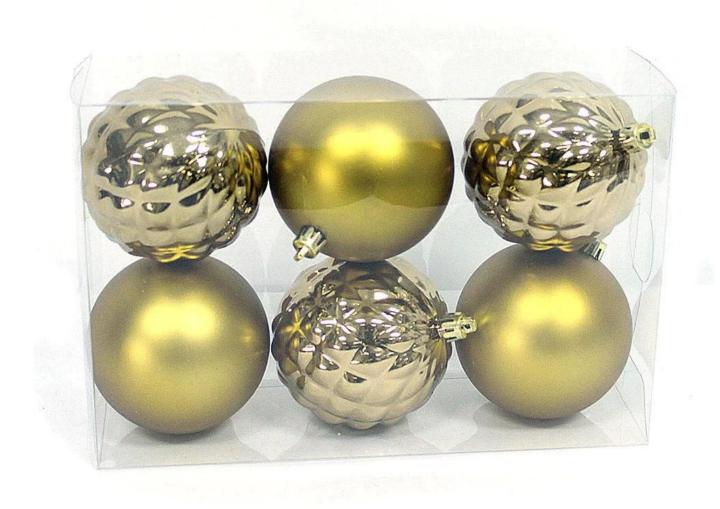

# **Product Presentation:**

# **Product Specification:**

| Product Type:                                                | Christmas shatterproof ball                      |  |  |  |
|--------------------------------------------------------------|--------------------------------------------------|--|--|--|
| Material:                                                    | Plastic                                          |  |  |  |
| Diameter:                                                    | 60mm                                             |  |  |  |
| MOQ:                                                         | 3,000 pcs                                        |  |  |  |
| Packing:                                                     | Poly bag                                         |  |  |  |
| Payment term: L/C, T/T(30% deposit), West Union, Pay<br>Cash |                                                  |  |  |  |
| Delivery term:                                               | clivery term: CIF, FOB SHENZHEN, EXPRESS, BY AIR |  |  |  |
| Certificate:                                                 | Reach, ROHS, EN71, CE etc                        |  |  |  |