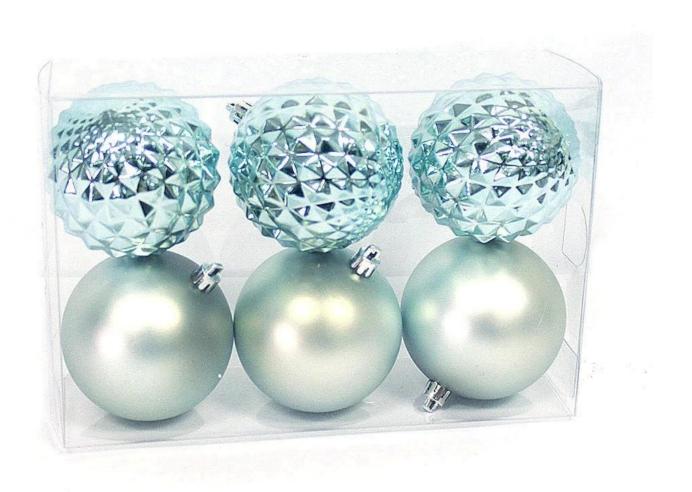

# **Product Presentation:**

# **Product Specification:**

| Product Type:                                                | Christmas shatterproof ball                      |  |  |  |
|--------------------------------------------------------------|--------------------------------------------------|--|--|--|
| Material:                                                    | Plastic                                          |  |  |  |
| Diameter:                                                    | 60mm                                             |  |  |  |
| MOQ:                                                         | 3,000 pcs                                        |  |  |  |
| Packing:                                                     | Poly bag                                         |  |  |  |
| Payment term: L/C, T/T(30% deposit), West Union, Pay<br>Cash |                                                  |  |  |  |
| Delivery term:                                               | clivery term: CIF, FOB SHENZHEN, EXPRESS, BY AIR |  |  |  |
| Certificate:                                                 | Reach, ROHS, EN71, CE etc                        |  |  |  |