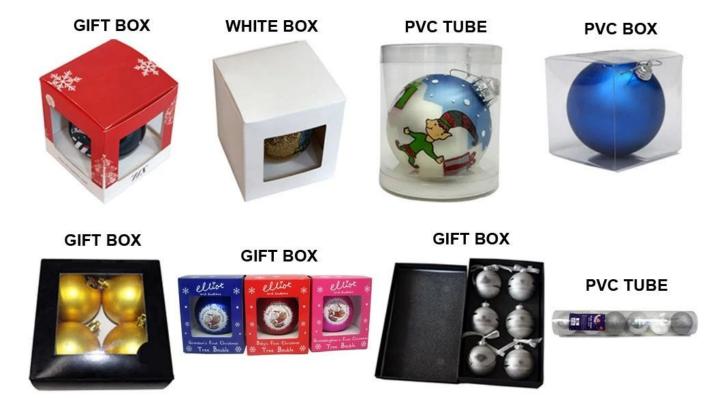

|  |  |  |
| Diameter:                                                    | 60mm                                             |  |  |  |
| MOQ:                                                         | 3,000 pcs                                        |  |  |  |
| Packing:                                                     | Poly bag                                         |  |  |  |
| Payment term: L/C, T/T(30% deposit), West Union, Pay<br>Cash |                                                  |  |  |  |
| Delivery term:                                               | clivery term: CIF, FOB SHENZHEN, EXPRESS, BY AIR |  |  |  |
| Certificate:                                                 | Reach, ROHS, EN71, CE etc                        |  |  |  |

## Packing:



### **Loading:**



**Production Process:** 



1. Prototype 2. Oilling 3. Electroplating



## Our Factory:









**Certifications:** 

#### CERTIFICATE



### **Showroom:**



### **Company Profile:**

#### **ABOUT US**





#### Sen Masine Christmas Arts (Shenzhen) Co.,Ltd.

is a professional manufacturer of Christmas balls and Christmas trees of choice for some of the top names in retail and merchandising since 1996. We are capable of supplying different styles of products and doing OEM or customization which with

high quality and competitive price. Meanwhile,we're BSCI&SEDEX certified manufacturer and committed to using safe and environmental materials for all our products.















#### **OUR ADVANTAGES**

#### Sen Masine Christmas Arts (Shenzhen) Co., Ltd

is a China bas