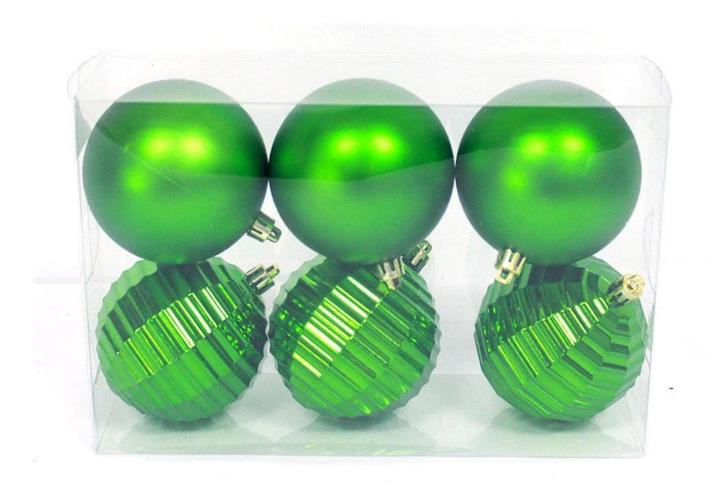

# **Product Presentation:**

# **Product Specification:**

| Product Type:                                                | Christmas shatterproof ball                      |  |  |  |
|--------------------------------------------------------------|--------------------------------------------------|--|--|--|
| Material:                                                    | Plastic                                          |  |  |  |
| Diameter:                                                    | 60mm                                             |  |  |  |
| MOQ:                                                         | 3,000 pcs                                        |  |  |  |
| Packing:                                                     | Poly bag                                         |  |  |  |
| Payment term: L/C, T/T(30% deposit), West Union, Pay<br>Cash |                                                  |  |  |  |
| Delivery term:                                               | clivery term: CIF, FOB SHENZHEN, EXPRESS, BY AIR |  |  |  |
| Certificate:                                                 | Reach, ROHS, EN71, CE etc                        |  |  |  |