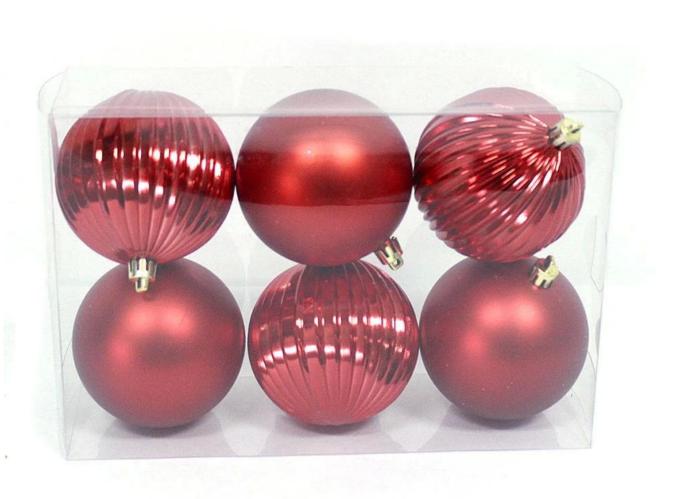

# **Product Presentation:**

# **Product Specification:**

| Product Type:                                                | Christmas shatterproof ball                      |  |  |  |
|--------------------------------------------------------------|--------------------------------------------------|--|--|--|
| Material:                                                    | Plastic                                          |  |  |  |
| Diameter:                                                    | 60mm                                             |  |  |  |
| MOQ:                                                         | 3,000 pcs                                        |  |  |  |
| Packing:                                                     | Poly bag                                         |  |  |  |
| Payment term: L/C, T/T(30% deposit), West Union, Pay<br>Cash |                                                  |  |  |  |
| Delivery term:                                               | clivery term: CIF, FOB SHENZHEN, EXPRESS, BY AIR |  |  |  |
| Certificate:                                                 | Reach, ROHS, EN71, CE etc                        |  |  |  |