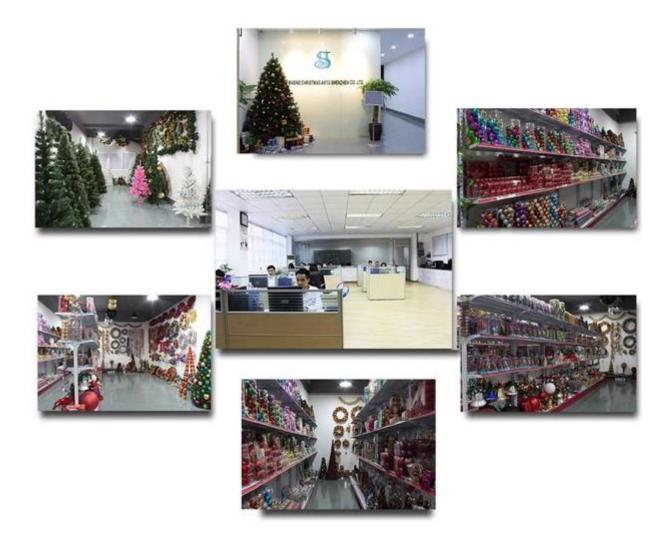

---------------------|
| Material:     | Plastic                                                |
| Diameter:     | 60mm                                                   |
| Moq:          | 1000 pieces                                            |
| Packaging:    | Poly Bag                                               |
| Payment Term: | L/C, T/t (30% deposit),<br>Western Union, PayPal, cash |

| Delivery time: | CIF, FOB Shenzhen, Express, by air |
|----------------|------------------------------------|
| Certificate:   | REACH, RoHS, EN71, CE etc          |

# Packaging:



# Load:



## **Production process:**







1. Prototype

2. Oilling

3. Electroplating







4. Spraying 5. Drying 6. Assembling

# Our factory:









## **Certification:**

## **CERTIFICATE**



## **Show:**



## **Company Profile:**

#### **ABOUT US**





#### Sen Masine Christmas Arts (Shenzhen) Co.,Ltd.

is a professional manufacturer of Christmas balls and Christmas trees of choice for some of the top names in retail and merchandising since 1996. We are capable of supplying different styles of products and doing OEM or customization which with

high quality and competitive price. Meanwhile,we're BSCI&SEDEX certified manufacturer and committed to using safe and environmental materials for all our products.















### **OUR ADVANTAGES**

### Sen Masine Christmas Arts (Shenzhen) Co., Ltd

is a China based manufacturer who is specializing in production of Christmas ball and Christmas tree since 1996. We're committing to supplying good quality products with competitive prices for custo