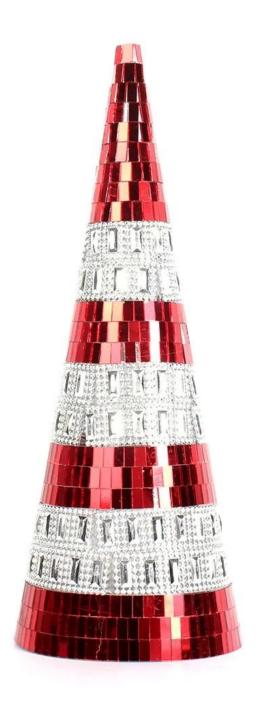

# **Product presentation:**





## **PRODUCT Specification:**

| Product Type: | <b>Christmas Unbreakable Ball</b>                      |
|---------------|--------------------------------------------------------|
| Material:     | Plastic                                                |
| Diameter:     | 60mm                                                   |
| Moq:          | 1000 pieces                                            |
| Packaging:    | Poly Bag                                               |
| Payment Term: | L/C, T/t (30% deposit),<br>Western Union, PayPal, cash |

| Delivery time: | CIF, FOB Shenzhen, Express, by air |
|----------------|------------------------------------|
| Certificate:   | REACH, RoHS, EN71, CE etc          |

# Packaging:



# Load:



## **Production process:**







1. Protot