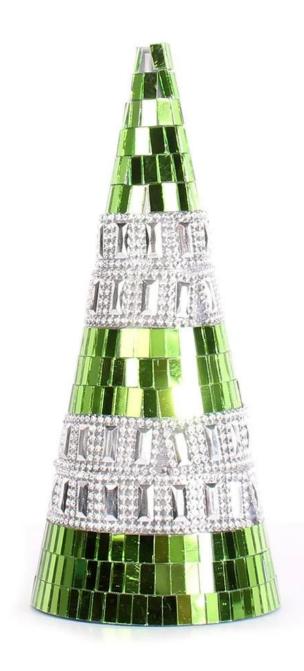

# **Product presentation:**





## **PRODUCT Specification:**

| Product Type: | <b>Christmas Unbreakable Ball</b>                      |
|---------------|--------------------------------------------------------|
| Material:     | Plastic                                                |
| Diameter:     | 60mm                                                   |
| Moq:          | 1000 pieces                                            |
| Packaging:    | Poly Bag                                               |
| Payment Term: | L/C, T/t (30% deposit),<br>Western Union, PayPal, cash |

| Delivery time: | CIF, FOB Shenzhen, Express, by air |
|----------------|------------------------------------|
| Certificate:   | REACH, RoHS, EN71, CE etc          |

# Packaging:



# Load:



## **Production process:**







1. Prototyp