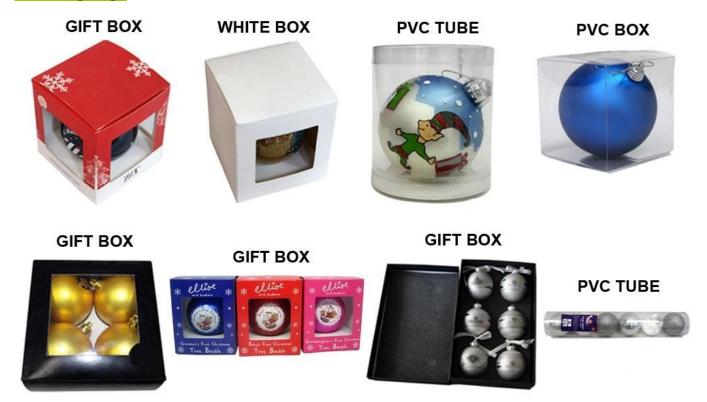

# **Product presentation:**





## **PRODUCT Specification:**

| Product Type: | <b>Christmas Unbreakable Ball</b>                      |
|---------------|--------------------------------------------------------|
| Material:     | Plastic                                                |
| Diameter:     | 60mm                                                   |
| Moq:          | 1000 pieces                                            |
| Packaging:    | Poly Bag                                               |
| Payment Term: | L/C, T/t (30% deposit),<br>Western Union, PayPal, cash |

| Delivery time: | CIF, FOB Shenzhen, Express, by air |
|----------------|------------------------------------|
| Certificate:   | REACH, RoHS, EN71, CE etc          |

# Packaging:



# Load:



## **Production process:**







1. Prototype

2. Oilling

3. Electroplating







4. Spraying 5. Drying 6. Assembling

# Our factory:









## **Certification:**

## **CERTIFICATE**



## **Show:**



## **Company Profile:**

#### **ABOUT US**





#### Sen Masine Christmas Arts (Shenzhen) Co.,Ltd.

is a professional manufacturer of Christmas balls and Christmas trees of choice for some of the top names in retail and merchandising since 1996. We are capable of supplying different styles of products and doing OEM or customization which with

high quality and competitive price. Meanwhile,we're BSCI&SEDEX certified manufacturer and committed to using safe and environmental materials for all our products.















### **OUR ADVANTAGES**

### Sen Masine Christmas Arts (