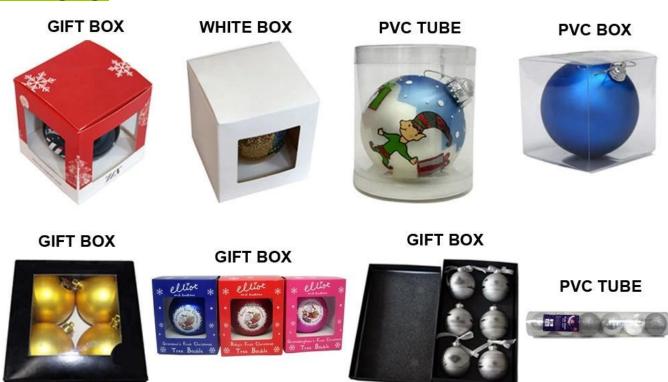

----------|--|--|--|
| Material:                              | Glass                                                  |  |  |  |
| Diameter:                              | 10 cm                                                  |  |  |  |
| Moq:                                   | 1000 pieces                                            |  |  |  |
| Packaging:                             | Bubble Bag                                             |  |  |  |
| Payment Term:                          | L/C, T/t (30% deposit), Western Union,<br>PayPal, cash |  |  |  |
| <b>Delivery time:</b>                  | ne: CIF, FOB Shenzhen, Express, by air                 |  |  |  |
| Certificate: REACH, RoHS, EN71, CE etc |                                                        |  |  |  |

## Packaging:



# Load:



## **Production process:**







1. Prototype

2. Oilling

3. Electroplating







4. Spraying 5. Drying 6. Assembling

# Our factory:









# **Certification:**

### CERTIFICATE



## **Show:**



### **Company Profile:**

#### **ABOUT US**





#### Sen Masine Christmas Arts (Shenzhen) Co.,Ltd.

is a professional manufacturer of Christmas balls and Christmas trees of choice for some of the top names in retail and merchandising since 1996. We are capable of supplying different styles of products and doing OEM or customization which with

high quality and competitive price. Meanwhile,we're BSCI&SEDEX certified manufacturer and committed to using safe and environmental materials for all our products.















#### **OUR ADVANTAGES**

#### Sen Masine Christmas Arts (S