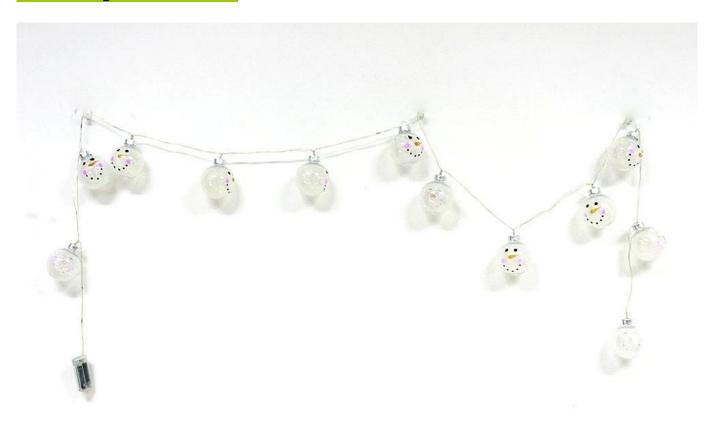

# **Product presentation:**





PRODUCT Specification:

| <b>Product Type:</b>                   | Christmas Unbreakable Ornament                         |  |  |  |
|----------------------------------------|--------------------------------------------------------|--|--|--|
| Material:                              | Glass                                                  |  |  |  |
| Diameter:                              | 10 cm                                                  |  |  |  |
| Moq:                                   | 1000 pieces                                            |  |  |  |
| Packaging:                             | Bubble Bag                                             |  |  |  |
| Payment Term:                          | L/C, T/t (30% deposit), Western Union,<br>PayPal, cash |  |  |  |
| <b>Deli