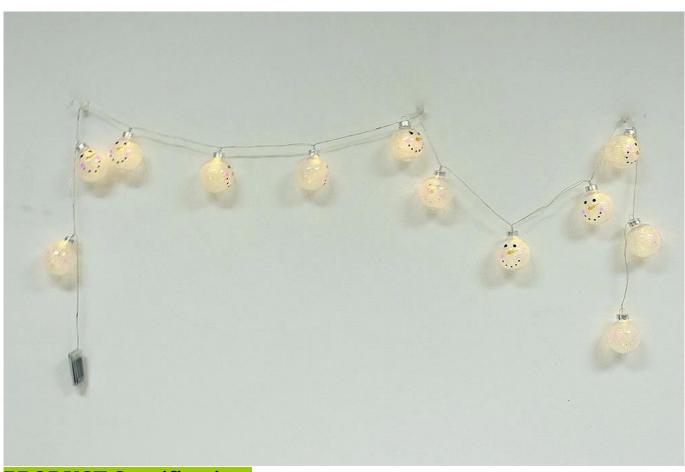

# **Product presentation:**





PRODUCT Specification:

| <b>Product Type:</b>                   | Christmas Unbreakable Ornament                         |  |  |  |
|----------------------------------------|--------------------------------------------------------|--|--|--|
| Material:                              | Glass                                                  |  |  |  |
| Diameter:                              | 10 cm                                                  |  |  |  |
| Moq:                                   | 1000 pieces                                            |  |  |  |
| Packaging:                             | Bubble Bag                                             |  |  |  |
| Payment Term:                          | L/C, T/t (30% deposit), Western Union,<br>PayPal, cash |  |  |  |
| <b>Delive