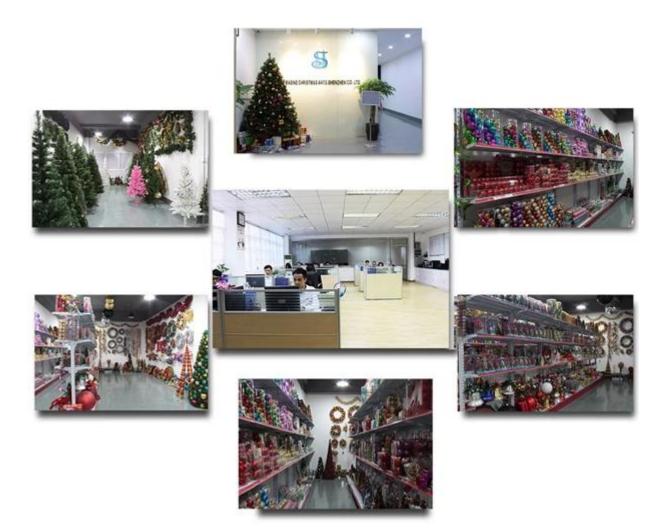

|  |  |
| Diameter:            | 15"                                                    |  |  |
| Moq:                 | 500 pieces                                             |  |  |
| Packaging:           | Bubble Bag                                             |  |  |
| Payment Term:        | L/C, T/t (30% deposit), Western Union,<br>PayPal, cash |  |  |

| Delivery time: | CIF, FOB Shenzhen, Express, by air |  |
|----------------|------------------------------------|--|
| Certificate:   | REACH, RoHS, EN71, CE etc          |  |

### Packaging:



## Load:



## **Production process:**







1. Prototype

2. Oilling

3. Electroplating







4. Spraying

5. Drying

6. Assembling

### Our factory:









**Certification:** 

#### CERTIFICATE



### **Show:**



#### **Company Profile:**

#### **ABOUT US**





#### Sen Masine Christmas Arts (Shenzhen) Co.,Ltd.

is a professional manufacturer of Christmas balls and Christmas trees of choice for some of the top names in retail and merchandising since 1996. We are capable of supplying different styles of products and doing OEM or customization which with

high quality and competitive price. Meanwhile,we're BSCI&SEDEX certified manufacturer and committed to using safe and environmental materials for all our products.















#### **OUR ADVANTAGES**

#### Sen Masine Christmas Arts (Shenzhen) Co., Ltd

is a China based manufacturer who is specializing in production of Christmas ball and Christmas tree since 1996. We're committing to supplying good quality products with competitive prices for c