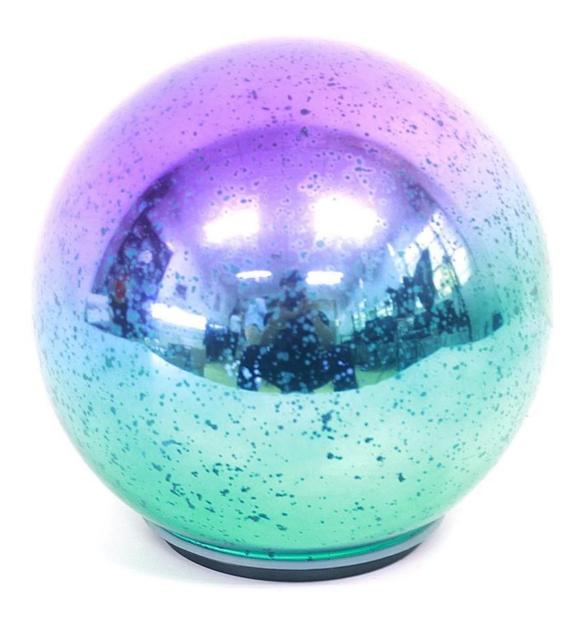

# **Product presentation:**

# PRODUCT Specification:

| <b>Product Type:</b> | Christmas Unbreakable Ball                             |  |  |
|----------------------|--------------------------------------------------------|--|--|
| Material:            | Plastic                                                |  |  |
| Diameter:            | 15"                                                    |  |  |
| Moq:                 | 500 pieces                                             |  |  |
| Packaging:           | Bubble Bag                                             |  |  |
| Payment Term:        | L/C, T/t (30% deposit), Western Union,<br>PayPal, cash |  |  |