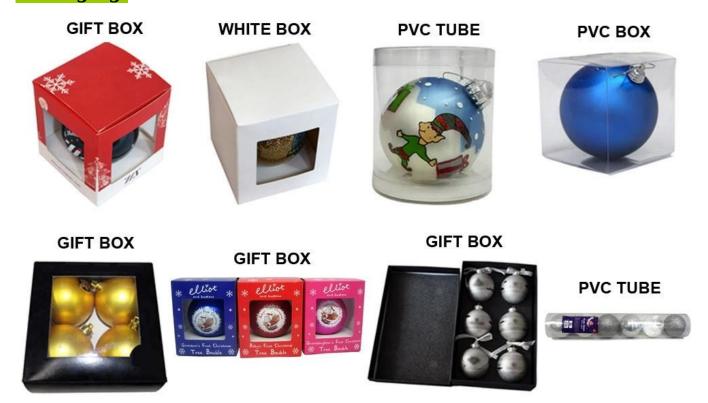

t Type:</b> | Christmas Unbreakable Ball                             |  |  |
|----------------------|--------------------------------------------------------|--|--|
| Material:            | Plastic                                                |  |  |
| Diameter:            | 15"                                                    |  |  |
| Moq:                 | 500 pieces                                             |  |  |
| Packaging:           | Bubble Bag                                             |  |  |
| Payment Term:        | L/C, T/t (30% deposit), Western Union,<br>PayPal, cash |  |  |

| Delivery time: | CIF, FOB Shenzhen, Express, by air |  |
|----------------|------------------------------------|--|
| Certificate:   | REACH, RoHS, EN71, CE etc          |  |

### Packaging:



## Load:



## **Production process:**







1. Prototype

2. Oilling

3. Electroplating







4. Spraying

5. Drying

6. Assembling

### Our factory:









**Certification:** 

#### CERTIFICATE



### **Show:**



#### **Company Profile:**

#### **ABOUT US**





#### Sen Masine Christmas Arts (Shenzhen) Co.,Ltd.

is a professional manufacturer of Christmas balls and Christmas trees of choice for some of the top names in retail and merchandising since 1996. We are capable of supplying different styles of products and doing OEM or customization which with

high quality and competitive price. Meanwhile,we're BSCI&SEDEX certified manufacturer and committed to using safe and environmental materials for all our products.















#### **OUR ADVANTAGES**

#### Sen Masine Christmas