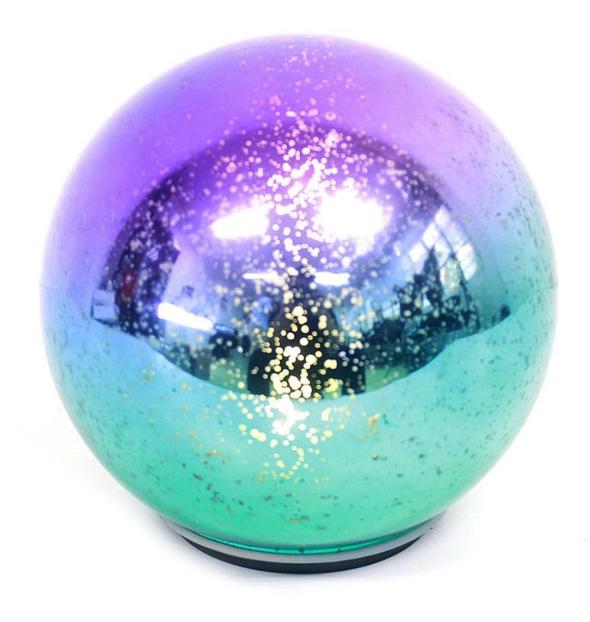

# **Product presentation:**

# PRODUCT Specification:

| <b>Product Type:</b> | Christmas Unbreakable Ball                             |  |  |
|----------------------|--------------------------------------------------------|--|--|
| Material:            | Plastic                                                |  |  |
| Diameter:            | 15"                                                    |  |  |
| Moq:                 | 500 pieces                                             |  |  |
| Packaging:           | Bubble Bag                                             |  |  |
| Payment Term:        | L/C, T/t (30% deposit), Western Union,<br>PayPal, cash |  |  |