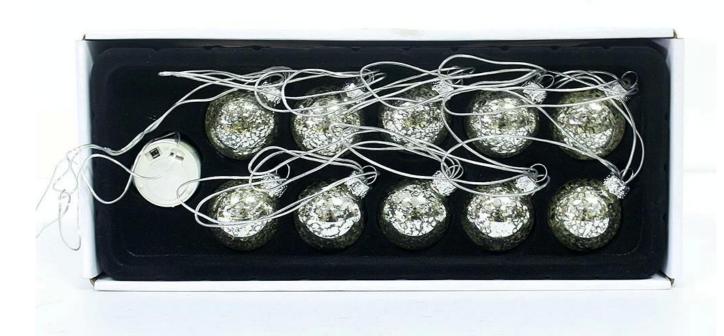

# **Product presentation:**





# **PRODUCT Specification:**

| <b>Product Type:</b> | Christmas Unbreakable Ornament                         |  |  |  |
|----------------------|--------------------------------------------------------|--|--|--|
| Material:            | Glass                                                  |  |  |  |
| Diameter:            | 10 cm                                                  |  |  |  |
| Moq:                 | 1000 pieces                                            |  |  |  |
| Packaging:           | Bubble Bag                                             |  |  |  |
| Payment Term:        | L/C, T/t (30% deposit), Western Union,<br>PayPal, cash |  |  |  |
| Delivery time:       | CIF, FOB Shenzhen, Express, by air                     |  |  |  |
| Certificate:         | REACH, RoHS,