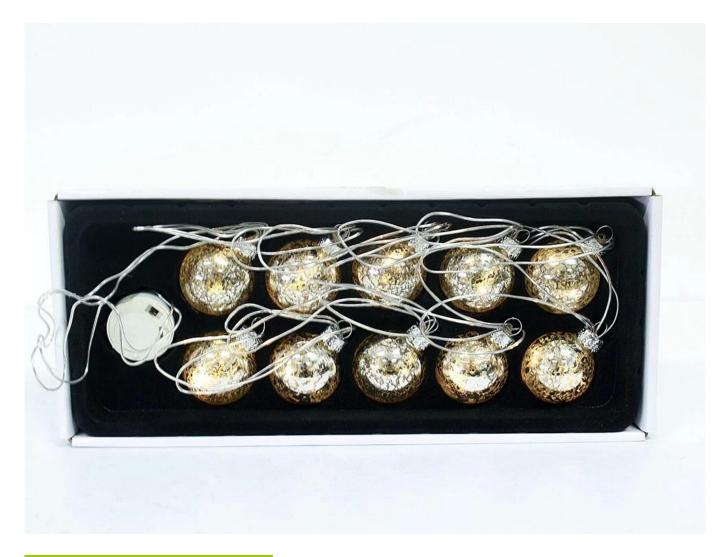

# **Product presentation:**





# **PRODUCT Specification:**

| <b>Product Type:</b> | Christmas Unbreakable Ornament                         |  |  |  |
|----------------------|--------------------------------------------------------|--|--|--|
| Material:            | Glass                                                  |  |  |  |
| Diameter:            | 10 cm                                                  |  |  |  |
| Moq:                 | 1000 pieces                                            |  |  |  |
| Packaging:           | Bubble Bag                                             |  |  |  |
| Payment Term:        | L/C, T/t (30% deposit), Western Union,<br>PayPal, cash |  |  |  |
| Delivery time:       | CIF, FOB Shenzhen, Express, by air                     |  |  |  |
| Certificate:         | REACH, RoHS, EN