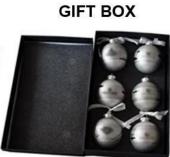

----------------------------|--|--|
| Material:                                                         | PVC                                |  |  |
| Diameter:                                                         | 40 cm                              |  |  |
| Moq:                                                              | 1000 pcs                           |  |  |
| Packaging:                                                        | PP bag                             |  |  |
| Payment Term: L/C, T/t (30% deposit), Western Union, PayPal, cash |                                    |  |  |
| Delivery time:                                                    | CIF, FOB Shenzhen, Express, by air |  |  |

Certificate:

REACH, RoHS, EN71, CE etc

## **Packaging:**









**GIFT BOX** 





PVC TUBE

### **Load:**



## **Production process:**







1. Prototype

2. Oilling

3. Electroplating







4. Spraying

5. Drying

6. Assembling

## Our factory:









**Certification:** 

#### CERTIFICATE



## **Show:**



### **Company Profile:**

#### **ABOUT US**





#### Sen Masine Christmas Arts (Shenzhen) Co.,Ltd.

is a professional manufacturer of Christmas balls and Christmas trees of choice for some of the top names in retail and merchandising since 1996. We are capable of supplying different styles of products and doing OEM or customization which with

high quality and competitive price. Meanwhile,we're BSCI&SEDEX certified manufacturer and committed to using safe and environmental materials for all our products.















#### **OUR ADVANTAGES**

#### Sen Masin