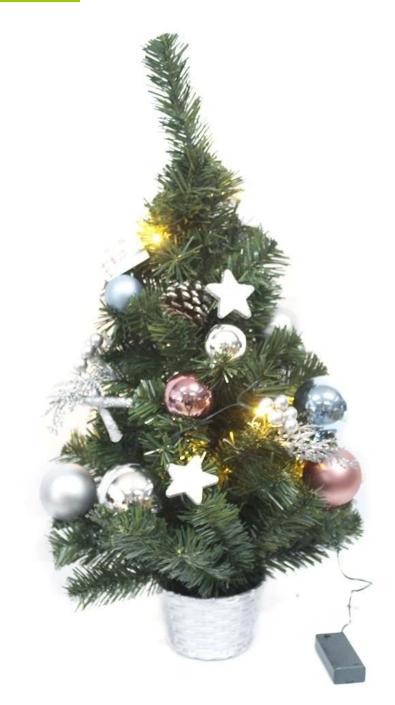

# **Product presentation:**



# PRODUCT Specification:

| <b>Product Type:</b>                                              | Christmas Wreath                   |  |  |
|-------------------------------------------------------------------|------------------------------------|--|--|
| Material:                                                         | PVC                                |  |  |
| Diameter:                                                         | 40 cm                              |  |  |
| Moq:                                                              | 1000 pcs                           |  |  |
| Packaging:                                                        | PP bag                             |  |  |
| Payment Term: L/C, T/t (30% deposit), Western Union, PayPal, cash |