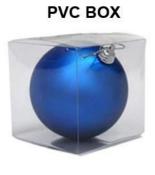

----------|------------------------------------|--|--|
| Material:                                                         | PVC                                |  |  |
| Diameter:                                                         | 40 cm                              |  |  |
| Moq:                                                              | 1000 pcs                           |  |  |
| Packaging:                                                        | PP bag                             |  |  |
| Payment Term: L/C, T/t (30% deposit), Western Union, PayPal, cash |                                    |  |  |
| Delivery time:                                                    | CIF, FOB Shenzhen, Express, by air |  |  |

Certificate:

REACH, RoHS, EN71, CE etc

## **Packaging:**









**GIFT BOX** 





PVC TUBE

### **Load:**



## **Production process:**







1. Prototype

2. Oilling

3. Electroplating







4. Spraying

5. Drying

6. Assembling

## Our factory:









**Certification:** 

#### CERTIFICATE



## **Show:**



### **Company Profile:**

#### **ABOUT US**





#### Sen Masine Christmas Arts (Shenzhen) Co.,Ltd.

is a professional manufacturer of Christmas balls and Christmas trees of choice for some of the top names in retail and merchandising since 1996. We are capable of supplying different styles of products and doing OEM or customization which with

high quality and competitive price. Meanwhile,we're BSCI&SEDEX certified manufacturer and committed to using safe and environmental materials for all our products.















#### **OUR ADVANTAGE