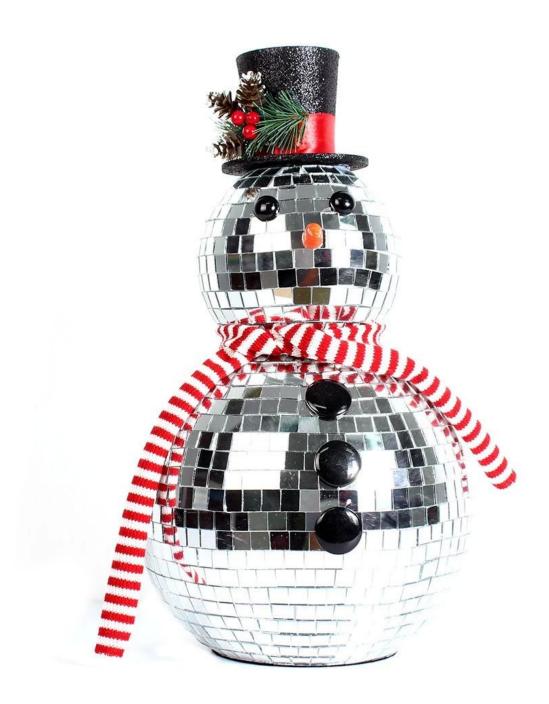

# **Product presentation:**



# PRODUCT Specification:

| <b>Product Type:</b> | Christmas Unbreakable Ball                             |  |  |  |
|----------------------|--------------------------------------------------------|--|--|--|
| Material:            | Plastic                                                |  |  |  |
| Diameter:            | 60mm                                                   |  |  |  |
| Moq:                 | 1000 pieces                                            |  |  |  |
| Packaging:           | ing: Poly Bag                                          |  |  |  |
| Payment Term:        | L/C, T/t (30% deposit), Western Union,<br>PayPal, cash |  |  |  |
| Delivery time:       | CIF, FOB Shenzhen, Express, by air                     |  |  |  |

Certificate:

REACH, RoHS, EN71, CE etc

##