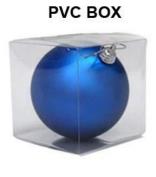

on:

| <b>Product Type:</b> | Christmas Unbreakable Ball                             |  |  |  |
|----------------------|--------------------------------------------------------|--|--|--|
| Material:            | Plastic                                                |  |  |  |
| Diameter:            | 60mm                                                   |  |  |  |
| Moq:                 | 1000 pieces                                            |  |  |  |
| Packaging:           | ing: Poly Bag                                          |  |  |  |
| Payment Term:        | L/C, T/t (30% deposit), Western Union,<br>PayPal, cash |  |  |  |
| Delivery time:       | CIF, FOB Shenzhen, Express, by air                     |  |  |  |

Certificate:

REACH, RoHS, EN71, CE etc

## **Packaging:**









**GIFT BOX** 





PVC TUBE

### **Load:**



## **Production process:**







1. Prototype

2. Oilling

3. Electroplating







4. Spraying

5. Drying

6. Assembling

## Our factory:









Certification:

#### **CERTIFICATE**



## **Show:**



### **Company Profile:**

#### **ABOUT US**





#### Sen Masine Christmas Arts (Shenzhen) Co.,Ltd.

is a professional manufacturer of Christmas balls and Christmas trees of choice for some of the top names in retail and merchandising since 1996. We are capable of supplying different styles of products and doing OEM or customization which with

high quality and competitive price. Meanwhile,we're BSCI&SEDEX certified manufacturer and committed to using safe and environmental materials for all our products.















#### **OUR ADVANTAGES