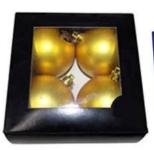

Type:</b> | Christmas Unbreakable Ball                             |  |  |  |
|----------------------|--------------------------------------------------------|--|--|--|
| Material:            | Plastic                                                |  |  |  |
| Diameter:            | 60mm                                                   |  |  |  |
| Moq:                 | 1000 pieces                                            |  |  |  |
| Packaging:           | ing: Poly Bag                                          |  |  |  |
| Payment Term:        | L/C, T/t (30% deposit), Western Union,<br>PayPal, cash |  |  |  |
| Delivery time:       | CIF, FOB Shenzhen, Express, by air                     |  |  |  |

Certificate:

REACH, RoHS, EN71, CE etc

## **Packaging:**









**GIFT BOX** 





PVC TUBE

### **Load:**



## **Production process:**







1. Prototype

2. Oilling

3. Electroplating







4. Spraying

5. Drying

6. Assembling

## Our factory:









Certification:

#### **CERTIFICATE**



## **Show:**



### **Company Profile:**

#### **ABOUT US**





#### Sen Masine Christmas Arts (Shenzhen) Co.,Ltd.

is a professional manufacturer of Christmas balls and Christmas trees of choice for some of the top names in retail and merchandising since 1996. We are capable of supplying different styles of products and doing OEM or customization which with

high quality and competitive price. Meanwhile,we're BSCI&SEDEX certified manufacturer and committed to using safe and environmental materials for all our products.















#### **OUR ADVANTAGES**

#### Sen Masi