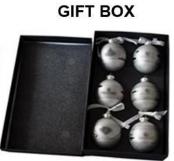

ype:</b> | Christmas Unbreakable Ball                             |  |  |  |
|----------------------|--------------------------------------------------------|--|--|--|
| Material:            | Plastic                                                |  |  |  |
| Diameter:            | 60mm                                                   |  |  |  |
| Moq:                 | 1000 pieces                                            |  |  |  |
| Packaging:           | ing: Poly Bag                                          |  |  |  |
| Payment Term:        | L/C, T/t (30% deposit), Western Union,<br>PayPal, cash |  |  |  |
| Delivery time:       | CIF, FOB Shenzhen, Express, by air                     |  |  |  |

Certificate:

REACH, RoHS, EN71, CE etc

## **Packaging:**









**GIFT BOX** 





PVC TUBE

### **Load:**



## **Production process:**







1. Prototype

2. Oilling

3. Electroplating







4. Spraying

5. Drying

6. Assembling

## Our factory:









Certification:

#### **CERTIFICATE**



## **Show:**



### **Company Profile:**

#### **ABOUT US**





#### Sen Masine Christmas Arts (Shenzhen) Co.,Ltd.

is a professional manufacturer of Christmas balls and Christmas trees of choice for some of the top names in retail and merchandising since 1996. We are capable of supplying different styles of products and doing OEM or customization which with

high quality and competitive price. Meanwhile,we're BSCI&SEDEX certified manufacturer and committed to using safe and environmental materials for all our products.















#### **OUR ADVANTAGES**

#### Sen Masine